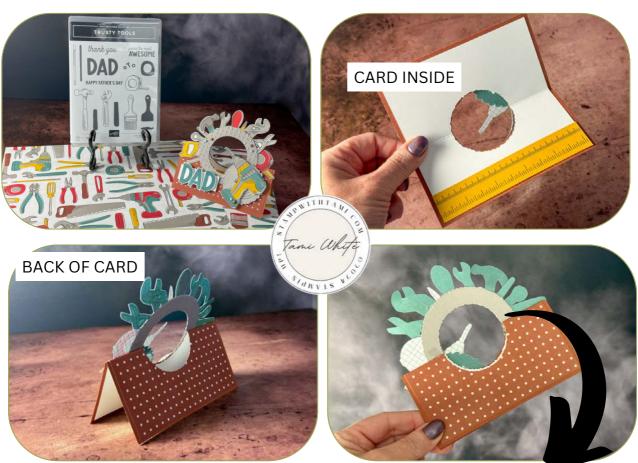

TRUSTY TOOLS WREATH CIRCLE CARD

SEE VIDEO TUTORIAL & WREATH CARD SERIES FOR MORE

## **INSTRUCTIONS**

- Stamp the word "DAD" on Basic White Scrap paper.
- Using the Stampin' Cut & Emboss Machine:
  - Cut 2 circle frames from the Deckled Circles in Smoky Slate. (Use the 2nd to back after attaching the tools.
  - Cut a White rectangle label from the Everyday Details Dies.
  - Emboss 1 (or both) of the Circle Frames with the Metal Plate 3D Embossing Folder.
- Using Paper Snips cut (or die cut) desired tools from the Designer Series Paper. Cut out the stamped letters "DAD".
- Assemble the tools along the back of the embossed circle frame. Attach the 2nd frame to the back.
- Attach the Melon Mambo, Distressed Gold and Basic White card base panels together.
- Attach the frame to the card base with Seal +.
- Attach the inside panel of the card with Seal Adhesive.
- Assemble the rest of the card with Seal Adhesive and Stampin' Dimensionals.

## Trusty Tools Circle Wreath Photos

TIP: CUT THE CIRCLE FRAME FOR THE WREATH TWICE AND USE THE 2ND CIRCLE TO BACK AFTER YOU ATTACH THE TOOLS.