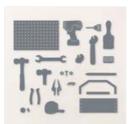

## **INSTRUCTIONS**

- Stamp the word "DAD" on Basic White Scrap paper.
- Using the Stampin' Cut & Emboss Machine:
  - Cut 2 circle frames from the Deckled Circles in Smoky Slate. (Use the 2nd to back after attaching the tools.
  - Cut a White rectangle label from the Everyday Details Dies.
  - Emboss 1 (or both) of the Circle Frames with the Metal Plate 3D Embossing Folder.
- Using Paper Snips cut (or die cut) desired tools from the Designer Series Paper. Cut out the stamped letters "DAD".
- Assemble the tools along the back of the embossed circle frame. Attach the 2nd frame to the back.
- Attach the Melon Mambo, Distressed Gold and Basic White card base panels together.
- Attach the frame to the card base with Seal +.
- Attach the inside panel of the card with Seal Adhesive.
- Assemble the rest of the card with Seal Adhesive and Stampin' Dimensionals.

Trusty Tools Bundle (English) - 162723

Trusty Tools Photopolymer Trusty Tools Dies -Stamp Set - 163274

162722

Trusty Toolbox 12" X 12" Designer Series Paper - 162978

Copper Clay 8-1/2" X 11" Cardstock -161721