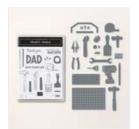

## **INSTRUCTIONS**

- Stamp the word "DAD" on Basic White Scrap paper.
- Using the Stampin' Cut & Emboss Machine:
  - Cut 2 circle frames from the Deckled Circles in Smoky Slate. (Use the 2nd to back after attaching the tools.
  - Cut a White rectangle label from the Everyday Details Dies.
  - Emboss 1 (or both) of the Circle Frames with the Metal Plate 3D Embossing Folder.
- Using Paper Snips cut (or die cut) desired tools from the Designer Series Paper. Cut out the stamped letters "DAD".
- Assemble the tools along the back of the embossed circle frame. Attach the 2nd frame to the back.
- Attach the Melon Mambo, Distressed Gold and Basic White card base panels together.
- Attach the frame to the card base with Seal +.
- Attach the inside panel of the card with Seal Adhesive.
- Assemble the rest of the card with Seal Adhesive and Stampin' Dimensionals.

Trusty Tools Bundle (English) - 162723

Trusty Tools Photopolymer Trusty Tools Dies -Stamp Set - 163274

162722

Trusty Toolbox 12" X 12" Designer Series Paper - 162978

Copper Clay 8-1/2" X 11" Cardstock -161721