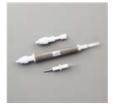

## **INSTRUCTIONS**

- Stamp the word "DAD" on Basic White Scrap paper.
- Using the Stampin' Cut & Emboss Machine:
  - Cut 2 circle frames from the Deckled Circles in Smoky Slate. (Use the 2nd to back after attaching the tools.
  - Cut a White rectangle label from the Everyday Details Dies.
  - Emboss 1 (or both) of the Circle Frames with the Metal Plate 3D Embossing Folder.
- Using Paper Snips cut (or die cut) desired tools from the Designer Series Paper. Cut out the stamped letters "DAD".
- Assemble the tools along the back of the embossed circle frame. Attach the 2nd frame to the back.
- Attach the Melon Mambo, Distressed Gold and Basic White card base panels together.
- Attach the frame to the card base with Seal +.
- Attach the inside panel of the card with Seal Adhesive.
- Assemble the rest of the card with Seal Adhesive and Stampin' Dimensionals.

Trusty Tools Bundle (English) - 162723

Trusty Tools Photopolymer Trusty Tools Dies -Stamp Set - 163274

162722

Trusty Toolbox 12" X 12" Designer Series Paper - 162978

Copper Clay 8-1/2" X 11" Cardstock -161721