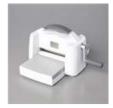

## **INSTRUCTIONS**

- Stamp the word "DAD" on Basic White Scrap paper.
- Using the Stampin' Cut & Emboss Machine:
  - Cut 2 circle frames from the Deckled Circles in Smoky Slate. (Use the 2nd to back after attaching the tools.
  - Cut a White rectangle label from the Everyday Details Dies.
  - Emboss 1 (or both) of the Circle Frames with the Metal Plate 3D Embossing Folder.
- Using Paper Snips cut (or die cut) desired tools from the Designer Series Paper. Cut out the stamped letters "DAD".
- Assemble the tools along the back of the embossed circle frame. Attach the 2nd frame to the back.
- Attach the Melon Mambo, Distressed Gold and Basic White card base panels together.
- Attach the frame to the card base with Seal +.
- Attach the inside panel of the card with Seal Adhesive.
- Assemble the rest of the card with Seal Adhesive and Stampin' Dimensionals.

Opaque Faceted Gems - 162979

Paper Trimmer -152392

Take Your Pick -144107

Paper Snips Scissors - 103579

Stampin' Cut & Emboss Machine -149653

Stampin' Seal -152813

Stampin' Seal+ -149699

Stampin' Dimensionals -104430