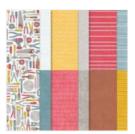

## **CUTS**

- Copper Clay Cardbase: 5-1/4" x 5-1/4" score in half at 2-5/8"
- Dotted Designer Paper Front: 5" x 5" score in half at 2-1/2"
- Basic White Inside: 5" x 5" score in half at 2-1/2"
- Ruler Pattern Designer Paper for Inside: 5-1/4" x 1"
- Scraps Basic White, Smoky Slate and Designer Paper

Trusty Tools Bundle (English) - 162723

Trusty Tools Photopolymer Trusty Tools Dies -Stamp Set - 163274

162722

Trusty Toolbox 12" X 12" Designer Series Paper - 162978

Copper Clay 8-1/2" X 11" Cardstock -161721