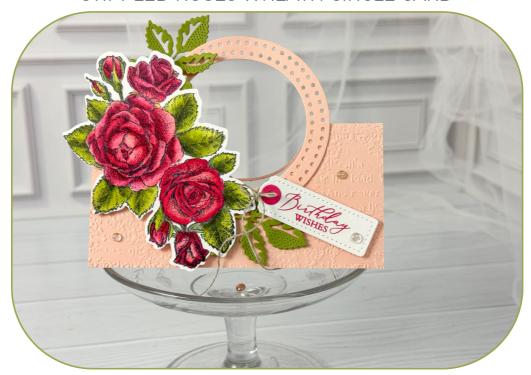

STIPPLED ROSES WREATH CIRCLE CARD

SEE VIDEO TUTORIAL & WREATH CARD SERIES FOR MORE

## INSTRUCTIONS

- Stamp the flowers and color with Stampin' Blends Markers.
- Stamp the words on White scrap paper.
- Using the Stampin' Cut & Emboss Machine:
  - Cut the center of the Petal Pink card base and the inside White panels with the circle from the Everyday Details dies.
  - Cut a Petal Pink circle frame using the Everyday Details Dies.
  - Cut the words with a tag from the Tailored Tags.
  - Cut out the flowers.
  - Emboss the background with the Timeworn Type 3D Folder.
- Assemble the flower and leaves along the circle frame.
- Attach the frame to the card base with Seal +.
- Attach the inside panel of the card with Seal and the label with Dimensionals.
- Attach Iridescent Foil Gems.