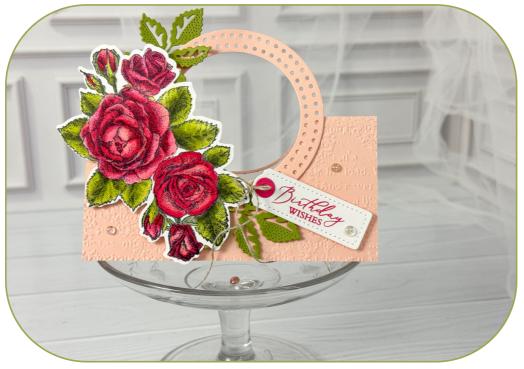

## STIPPLED ROSES WREATH CIRCLE CARD

amt.com

SEE VIDEO TUTORIAL & WREATH CARD SERIES FOR MORE

## INSTRUCTIONS

- Score the card base in half.
- Using the Stampin' Cut & Emboss Machine:
  - Cut the 3rd largest Stitched Shapes Circle Die from the center of the Petal Pink card base and the inside white panel.
  - Cut a Petal Pink circle frame using the 3rd largest and largest Circle Dies.
  - The rectangle frame from the Wild Ferns Dies
  - Pieces of the flower and leaves from scrap white.
  - Flower stamen from Daffodil Delight Card Stock scrap.
  - Texture the background of the cad base with the Distressed Tile Folder.
- Stamp the words on the rectangle die cut and inside white panel. Heat emboss in copper.
- Color the flower and leaves with the Watercolor Pencils.
- Assemble the flower and leaves along the circle frame.
- Attach the frame to the card base with Seal +.
- Attach the inside panel of the card with Seal and the label with Dimensionals.
- Attach Blooming Pearls.

## Stipple Roses Pink Circle Card

Stippled Roses Bundle (English) - 162667

Stippled Roses Cling Stamp Set (English) -162657

Stippled Roses Dies - 162666

Melon Mambo Classic Stampin' Pad - 147051

Melon Mambo 8-1/2" X 11" Cardstock - 115320