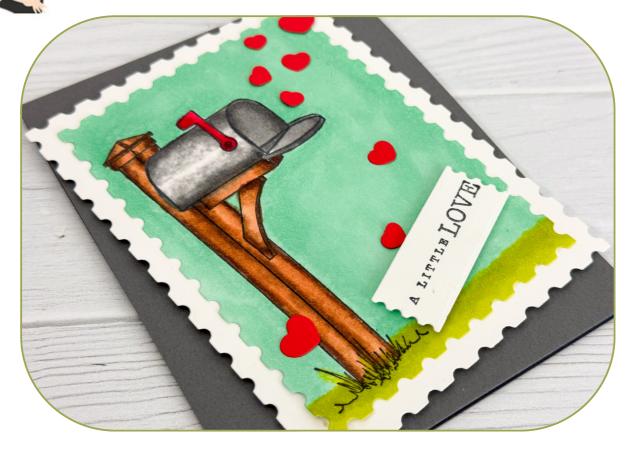

## **INSTRUCTIONS**

- Stamp the words on Basic White scrap paper and cut out with Perennial Postage dies.
- Cut out the hearts.
- Stamp the mailbox on the small Basic White panel.
- Color with Stampin' Blends Markers.
  - Mailbox Smoky Slate & Poppy for the flag.
  - Post Blends Natural Tones.
  - Background Pool Party for the sky.
  - Lemon Lime Twist for the grass.
- Assemble the card with Seal Adhesive and Dimensionals.

## Sending Love Card

Tami White tami@stampwithtami.com www.stampwithtami.com

Sending Love Bundle (English) -162880

Sending Love **Cling Stamp Set** (English) - 162873

Sending Love Dies - 162879

**Tuxedo Black** Memento Ink Pad -132708