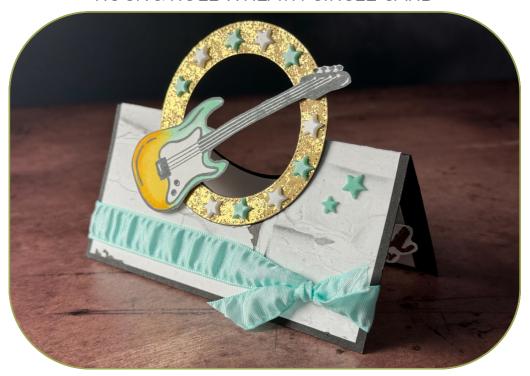

**ROCK & ROLL WREATH CIRCLE CARD** 

SEE VIDEO TUTORIAL & WREATH CARD SERIES FOR MORE

## **INSTRUCTIONS**

- Stamp the words in Versamark on Black and Heat Emboss in Copper. Cut out with Paper Snips for inside.
- Stamp the guitar in Memento Black ink and color with Stampin' Blends Markers.
- Using the Stampin' Cut & Emboss Machine:
  - Cut a circle frame from the Distressed Gold Specialty Paper and the Stylish Shapes circle dies.
  - Cut out the guitar.
- Attach the guitar and stars on the circle frame.
- Attach the circle frame to the card base with Seal +.
- Attach the inside panel of the card with Seal Adhesive.
- Assemble the rest of the card with Seal Adhesive and Stampin' Dimensionals.
- Attach the Lightning & Stars Adhesives.