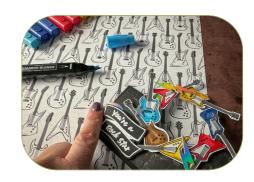

**ROCK & ROLL WREATH CIRCLE CARD** 

SEE VIDEO TUTORIAL & WREATH CARD SERIES FOR MORE

## **INSTRUCTIONS**

- Stamp the words in Versamark on Black and Heat Emboss in White (or Silver).
- Cut out desired guitars from the Designer Series Paper and color with Stampin' Blends Markers.
- Cut out the guitars with Paper Snips.
- Using the Stampin' Cut & Emboss Machine:
  - Cut a circle frame from the Holographic Specialty Paper and the Stylish Shapes circle dies.
  - Cut a circle out of the center of the Basic Black and inside Basic White card base panels.
  - Cut the words with the coordinating label die from the Rock Star dies.
  - o Cut lightening bolts, stars ,guitar pick dies from the Rock Star dies and Holographic Specialty Paper.
- Assemble the guitars along the back of the embossed circle frame.
- Attach the circle frame to the card base with Seal +.
- Attach the inside panel of the card with Seal Adhesive.
- Assemble the rest of the card with Seal Adhesive and Stampin' Dimensionals.
- Attach the Lightning & Stars ADhesives.