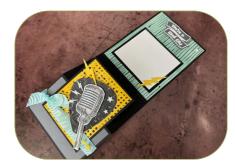

### CUTS

- Basic Black Cardbase: 11" x 4-1/4"
  - Scored at 2-3/4" & 5-1/2"
- Striped Designer Paper Inside: 5-1/4" x 4"
- Basic Black Front: 4" x 3-1/4"
- Square Print Designer Paper Front: 3-3/4" x 3"
- Basic Black Inside: 3-1/2" x 3"
- Basic White Inside: 3-1/4" x 2-3/4"
- Scraps: Designer Paper, Basic White, Basic Gray & Daffodil

## **INSTRUCTIONS**

- Stamp the words on Basic Gray and Heart Emboss in White.
- Stamp the microphone on Basic White scrap paper and color with Stampin' Blends Markers.
- Use the Brayer OR Blending Brushes to color the white background on the Designer Paper
- Using the Stampin' Cut & Emboss Machine:
  - Cut words with the banner die from the Rock Star Die Set
  - Cut the Microphone from the coordinating die from the Rock Star Die set.
  - Cut the large guitar pick from designer series paper.
  - Cut the lightning bolts from Daffodil scrap.
- Assemble the card with Seal Adhesive and Stampin' Dimensionals.
- Attach Adhesive Backed Lightning & Stars.