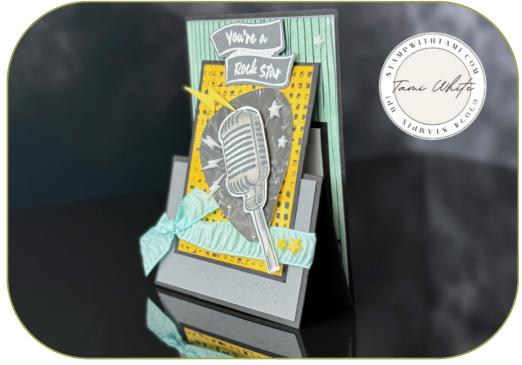

## ROCK AND ROLL UPRIGHT Z FOLD CARD

Tomb with amb.com

## **INSTRUCTIONS**

- Stamp the words on Basic Gray and Heart Emboss in White.
- Stamp the microphone on Basic White scrap paper and color with Stampin' Blends Markers.
- Use the Brayer OR Blending Brushes to color the white background on the Designer Paper
- Using the Stampin' Cut & Emboss Machine:
  - Cut words with the banner die from the Rock Star Die Set
  - Cut the Microphone from the coordinating die from the Rock Star Die set.
  - Cut the large guitar pick from designer series paper.
  - Cut the lightning bolts from Daffodil scrap.
- Assemble the card with Seal Adhesive and Stampin' Dimensionals.
- Attach Adhesive Backed Lightning & Stars.