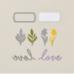

## INSTRUCTIONS

- Stamp the words on the square label die cut from the kit for the inside panel.
- Using the Stampin' Cut & Emboss Machine:
  - Cut the "Love" word die from the Love of Spring Die Set in Purple Glimmer and Blackberry Bliss to use as a shadow. Tip attach paper to Adhesive Sheet before cutting for easy assembly.
  - Cut the vase from the So Refreshing Die Set from Oxidized Copper Specialty Paper.
  - Cut some leaves from the Love of Spring Dies from Vellum.
  - Emboss the White panel with the Crosshatch pattern in the Basics 3D Embossing Folders Pack.
  - Cut the circle from the Reach for the Stars Die Set (or punch with Circle Punch)
- Assemble the card with Seal Adhesive and Stampin' Dimensionals.
- Attach Purple Fine Shimmer Gems.