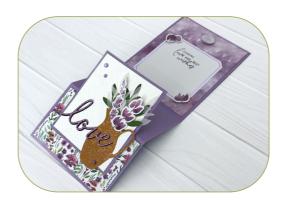

## **CUTS**

- Lovely Lavender Cardbase: 11" x 4-1/4"
  - Scored at 2-3/4" & 5-1/2"
- Purple Printed Paper Inside: 5-1/4" x 4"
- Floral Printed Paper Front: 4" x 3-1/4"
- Basic White: 3-3/4" x 3"

## INSTRUCTIONS

- Stamp the words on the square label die cut from the kit for the inside panel.
- Using the Stampin' Cut & Emboss Machine:
  - Cut the "Love" word die from the Love of Spring Die Set in Purple Glimmer and Blackberry Bliss to use as a shadow. Tip attach paper to Adhesive Sheet before cutting for easy assembly.
  - Cut the vase from the So Refreshing Die Set from Oxidized Copper Specialty Paper.
  - Cut some leaves from the Love of Spring Dies from Vellum.
  - Emboss the White panel with the Crosshatch pattern in the Basics 3D Embossing Folders Pack.
  - Cut the circle from the Reach for the Stars Die Set (or punch with Circle Punch)
- Assemble the card with Seal Adhesive and Stampin' Dimensionals.
- Attach Purple Fine Shimmer Gems.