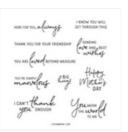

## INSTRUCTIONS

- Stamp the words on the square label die cut from the kit for the inside panel.
- Using the Stampin' Cut & Emboss Machine:
  - Cut the "Love" word die from the Love of Spring Die Set in Purple Glimmer and Blackberry Bliss to use as a shadow. Tip attach paper to Adhesive Sheet before cutting for easy assembly.
  - Cut the vase from the So Refreshing Die Set from Oxidized Copper Specialty Paper.
  - Cut some leaves from the Love of Spring Dies from Vellum.
  - Emboss the White panel with the Crosshatch pattern in the Basics 3D Embossing Folders Pack.
  - Cut the circle from the Reach for the Stars Die Set (or punch with Circle Punch)
- Assemble the card with Seal Adhesive and Stampin' Dimensionals.
- Attach Purple Fine Shimmer Gems.