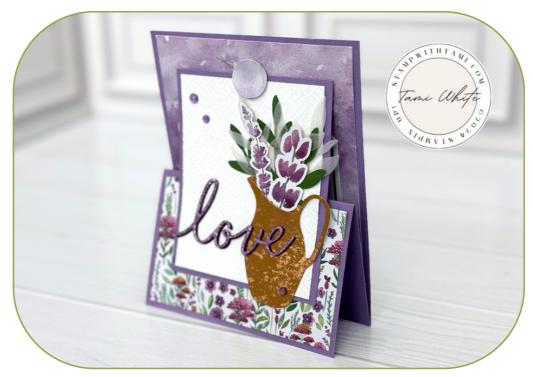

LOVELY LAVENDER UPRIGHT Z FOLD CARD

SEE UPRIGHT Z FOLD VIDEO TUTORIAL

## **CUTS**

- Lovely Lavender Cardbase: 11" x 4-1/4"
  - Scored at 2-3/4" & 5-1/2"
- Purple Printed Paper Inside: 5-1/4" x 4"
- Floral Printed Paper Front: 4" x 3-1/4"
- Basic White: 3-3/4" x 3"

## INSTRUCTIONS

- Stamp the words on the square label die cut from the kit for the inside panel.
- Using the Stampin' Cut & Emboss Machine:
  - Cut the "Love" word die from the Love of Spring Die Set in Purple Glimmer and Blackberry Bliss to use as a shadow. Tip attach paper to Adhesive Sheet before cutting for easy assembly.
  - Cut the vase from the So Refreshing Die Set from Oxidized Copper Specialty Paper.
  - Cut some leaves from the Love of Spring Dies from Vellum.
  - Emboss the White panel with the Crosshatch pattern in the Basics 3D Embossing Folders Pack.
  - Cut the circle from the Reach for the Stars Die Set (or punch with Circle Punch)
- Assemble the card with Seal Adhesive and Stampin' Dimensionals.
- Attach Purple Fine Shimmer Gems.