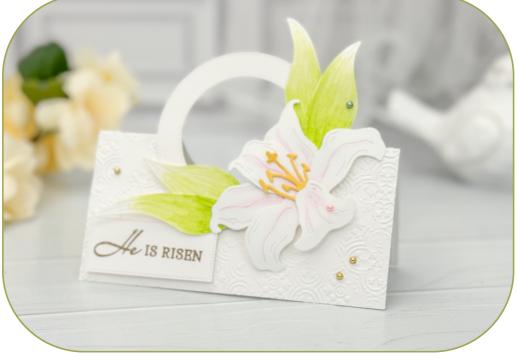

# EASTER LILIES WREATH CIRCLE CARD

amt.com

# INSTRUCTIONS

- Score the card base in half.
- Using the Stampin' Cut & Emboss Machine:
  - Cut the 3rd largest Stitched Shapes Circle Die from the center of the card base and the inside white panel.
  - Cut a circle frame using the 3rd largest and largest Circle Dies.
  - The rectangle frame from the Wild Ferns Dies
  - Pieces of the flower and leaves from scrap white.
  - Flower stamen from Daffodil Delight Card Stock scrap.
  - Texture the background of the cad base with the Distressed Tile Folder.
- Stamp the words on the rectangle die cut and inside white panel. Heat emboss in copper.
- Color the flower and leaves with the Watercolor Pencils.
- Assemble the flower and leaves along the circle frame.
- Attach the frame to the card base with Seal +.
- Attach the inside panel of the card with Seal and the label with Dimensionals.
- Attach Blooming Pearls.