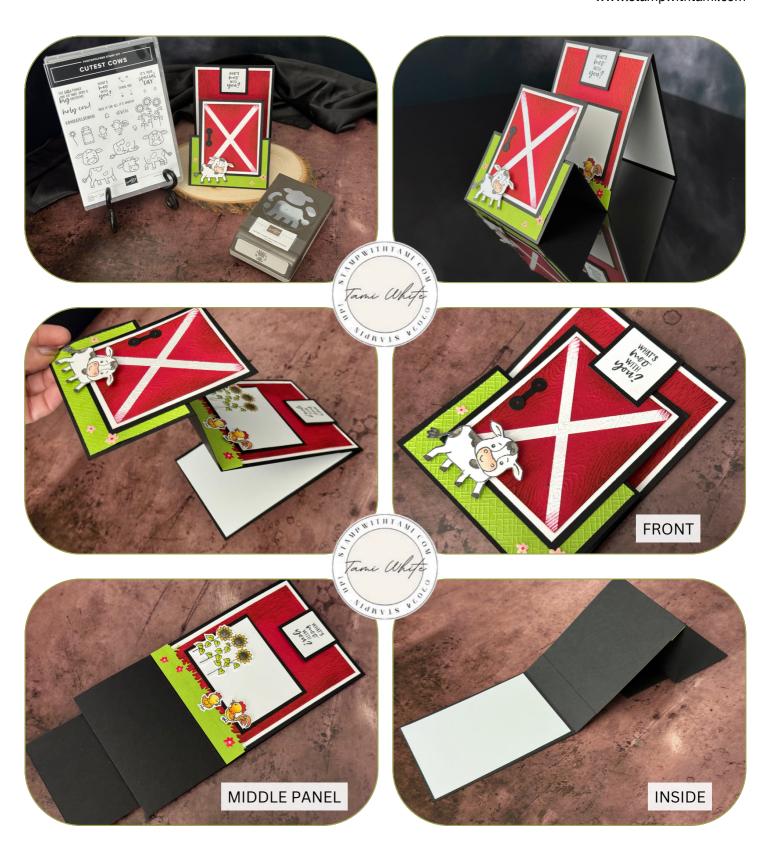

CUTEST COW BARN UPRIGHT Z FOLD CARD

SEE VIDEO TUTORIAL

## INSTRUCTIONS

- Stamp the images and words on Basic White Scrap.
- Color images with Stampin' Blends Markers, punch out the Cow and Fussy cut the others.
- Attach the 2 Basic White Strips in an X across the front of the Cherry Cobbler Panel. Trim overhang.
- Using the Stampin' Cut & Emboss Machine:
  - Cut the Granny Apple inside strip with the edgelit.
  - Cut 2 Mailbox Flag bottoms from the Sending Love Dies and attach together to make the handle.
  - Emboss the Cherry Cobbler "X" panel with the Timber 3D Folder and sponge the edges with Cherry.
  - Emboss the front Granny Apple panel with the Crosshatch Basics 3D Folder.
- Attach the 2 card bases pieces together (See video for help)
- Assemble the card pieces with Seal Adhesive and Stampin' Dimensionals.
- Attach the Adhesive Backed Hearts & Flowers.

## **Cutest Cow Barn Card Photos**

Tami White tami@stampwithtami.com www.stampwithtami.com