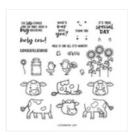

## INSTRUCTIONS

- Stamp the images and words on Basic White Scrap.
- Color images with Stampin' Blends Markers, punch out the Cow and Fussy cut the others.
- Attach the 2 Basic White Strips in an X across the front of the Cherry Cobbler Panel. Trim overhang.
- Using the Stampin' Cut & Emboss Machine:
  - Cut the Granny Apple inside strip with the edgelit.
  - Cut 2 Mailbox Flag bottoms from the Sending Love Dies and attach together to make the handle.
  - Emboss the Cherry Cobbler "X" panel with the Timber 3D Folder and sponge the edges with Cherry.
  - Emboss the front Granny Apple panel with the Crosshatch Basics 3D Folder.
- Attach the 2 card bases pieces together (See video for help)
- Assemble the card pieces with Seal Adhesive and Stampin' Dimensionals.
- Attach the Adhesive Backed Hearts & Flowers.

Cutest Cows Bundle (English) - 162897

Cutest Cows Photopolymer Stamp Set (English) - 162892

Cutest Cows Builder Punch -162896

Tuxedo Black Memento Ink Pad -132708

Cherry Cobbler Classic Stampin' Pad - 147083