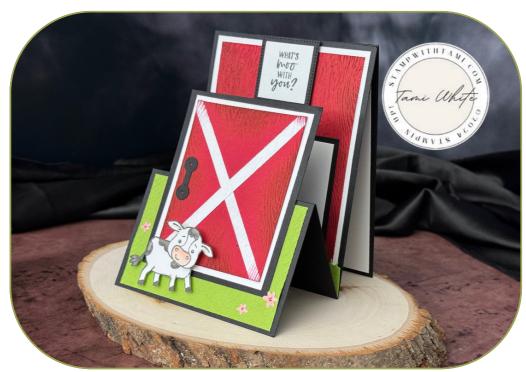

CUTEST COW BARN UPRIGHT Z FOLD CARD

SEE VIDEO TUTORIAL

## INSTRUCTIONS

- Stamp the images and words on Basic White Scrap.
- Color images with Stampin' Blends Markers, punch out the Cow and Fussy cut the others.
- Attach the 2 Basic White Strips in an X across the front of the Cherry Cobbler Panel. Trim overhang.
- Using the Stampin' Cut & Emboss Machine:
  - Cut the Granny Apple inside strip with the edgelit.
  - Cut 2 Mailbox Flag bottoms from the Sending Love Dies and attach together to make the handle.
  - Emboss the Cherry Cobbler "X" panel with the Timber 3D Folder and sponge the edges with Cherry.
  - Emboss the front Granny Apple panel with the Crosshatch Basics 3D Folder.
- Attach the 2 card bases pieces together (See video for help)
- Assemble the card pieces with Seal Adhesive and Stampin' Dimensionals.
- Attach the Adhesive Backed Hearts & Flowers.

## **Cutest Cow Barn Card Photos**

Tami White tami@stampwithtami.com www.stampwithtami.com