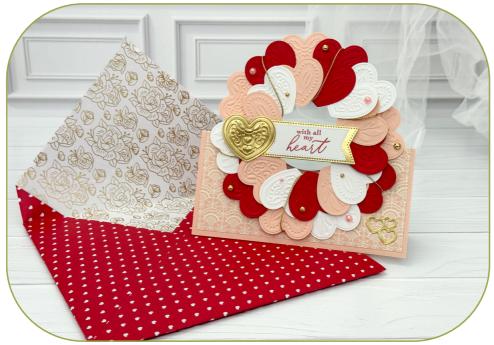

ADORING HEARTS WREATH CIRCLE CARD

SEE VIDEO TUTORIAL & WREATH CARD SERIES FOR MORE

## **CUTS**

- Petal Pink Cardbase: 6" X 6" score in half at 3"
- Designer Paper Front: 5-3/4" x 5-3/4" score in half at 2-7/8"
- Basic White Inside: 5-3/4" x 5-3/4" score in half at 2-7/8"
- Scraps: Gold Foil, Petal Pink and Basic White for hearts
- Full sheet of 12" x 12" Designer Paper for custom envelope (see video)

## INSTRUCTIONS

- Score the card base in half attach the Designer Series Paper to the front.
- Using the Stampin' Cut & Emboss Machine:
  - Cut the 3rd largest Stitched Shapes Circle Die from the center of the card base and the inside white panel.
  - Cut a Petal Pink circle frame using the 3rd largest and largest Circle Dies.
    - Tip you may want to 2 rings and use one to back. I didn't do this but it will add some more stability to the hearts.
  - Using the Adoring Hearts Hybrid Folder/Die cut a full set of hearts from Petal Pink, Real Red, White and Gold Foil.
  - Cut the Banner dies from the Stylish Shapes in White and Gold Foil. I trimmed the left side of these to fit after cutting.
- Attach 1 row of hearts to the circle wreath. If you'd like a 2nd row, I recommend using Seal + to attach the hearts. With a single row regular seal should be strong enough.
- Wrap Gold cord around the wreath of hearts.
- Attach the circle to the card with Seal +. Finish assembling the card.
- Attach Blooming Pearls.
- Create custom envelope for the oversized card. See the video for help.