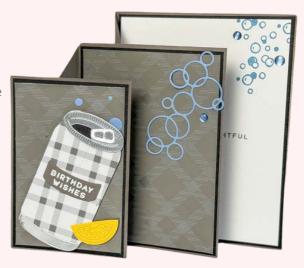

SIMPLY SPARKLING CASCADING PLEATS

CASCADING PLEATS MEASUREMENTS

- Pebbled Path Card Base: 9-1/2" X 4-1/4"
  - Score at 1", 2", 3" & 4"
- Pebbled Path Base Middle Panel: 4-3/4" x 3-1/2" Basic Black Front: 3-3/4" x 2-1/2"
- Pebbled Path Base Front Panel: 4" x 2-3/4"
- Basic Black Inside: 5-1/4" x 4"
- Basic Black Middle: 4-1/2" x 3-1/4"
- Basic White Inside: 5" x 3-3/4"
- Tartan DSP Middle: 4-1/4" x 3"
- Tartan DSP Front: 3-1/2" x 2-1/4"

#### INSTRUCTIONS

- Stamp the words on Pebbled Path scrap and heat emboss in white.
- Stamp the words and bubbles on the inside.
- Use the Stampin' Cut & Emboss Machine:
  - Cut the words and panels to the cans from the Simply Sparkling die set.
  - Cut the bubble outlines and the lemon.
- Cascading Pleated Landscape Fold
  - Score cardbase at 1", 2", 3" & 4"
  - Turn and cut 3/4" down from the top edge to the 3rd score line.
  - Cut 3/4" down from the edge to the first score line.
  - Diagonally cut as shown on the template.
  - Attach the middle and front panels.
  - See video for help with the fold.
- Assemble the card with Seal Adhesive and Stampin' Dimensionals.
- Attach the In Color Dots.

### Simply Sparkling Cascading Pleats Photos

Tami White tami@stampwithtami.com www.stampwithtami.com

The Stampin' Up! Simply Sparkling Suite is part of the Online Exclusive Collection.

Get tutorials for more Cascading Pleats on my blog post.