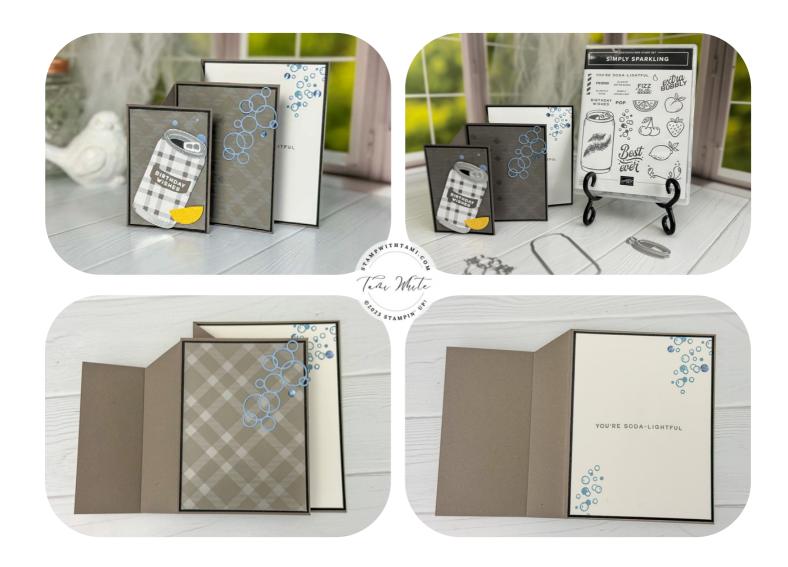

SIMPLY SPARKLING CASCADING PLEATS

CASCADING PLEATS MEASUREMENTS

- Pebbled Path Card Base: 9-1/2" X 4-1/4"
  - Score at 1", 2", 3" & 4"
- Pebbled Path Base Middle Panel: 4-3/4" x 3-1/2" Basic Black Front: 3-3/4" x 2-1/2"
- Pebbled Path Base Front Panel: 4" x 2-3/4"
- Basic Black Inside: 5-1/4" x 4"
- Basic Black Middle: 4-1/2" x 3-1/4"
- Basic White Inside: 5" x 3-3/4"
- Tartan DSP Middle: 4-1/4" x 3"
- Tartan DSP Front: 3-1/2" x 2-1/4"

#### INSTRUCTIONS

- Stamp the words on Pebbled Path scrap and heat emboss in white.
- Stamp the words and bubbles on the inside.
- Use the Stampin' Cut & Emboss Machine:
  - Cut the words and panels to the cans from the Simply Sparkling die set.
  - Cut the bubble outlines and the lemon.
- Cascading Pleated Landscape Fold
  - Score cardbase at 1", 2", 3" & 4"
  - Turn and cut 3/4" down from the top edge to the 3rd score line.
  - Cut 3/4" down from the edge to the first score line.
  - Diagonally cut as shown on the template.
  - Attach the middle and front panels.
  - See video for help with the fold.
- Assemble the card with Seal Adhesive and Stampin' Dimensionals.
- Attach the In Color Dots.

### Simply Sparkling Cascading Pleats Photos

Tami White tami@stampwithtami.com www.stampwithtami.com

The Stampin' Up! Simply Sparkling Suite is part of the Online Exclusive Collection.

Get tutorials for more Cascading Pleats on my blog post.