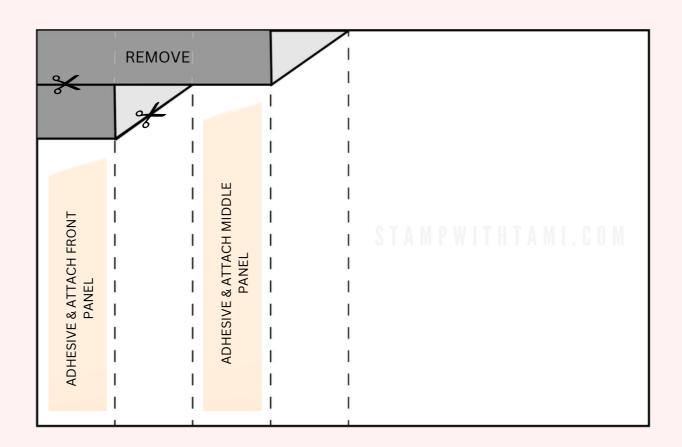

#### INSTRUCTIONS

- Stamp the words on Pebbled Path scrap and heat emboss in white.
- Stamp the words and bubbles on the inside.
- Use the Stampin' Cut & Emboss Machine:
  - Cut the words and panels to the cans from the Simply Sparkling die set.
  - Cut the bubble outlines and the lemon.
- Cascading Pleated Landscape Fold
  - Score cardbase at 1", 2", 3" & 4"
  - Turn and cut 3/4" down from the top edge to the 3rd score line.
  - Cut 3/4" down from the edge to the first score line.
  - Diagonally cut as shown on the template.
  - Attach the middle and front panels.
  - See video for help with the fold.
- Assemble the card with Seal Adhesive and Stampin' Dimensionals.
- Attach the In Color Dots.

## 8-1/2" X 5-1/2"

- Score long side at 1-16", 2-1/8", 3-3/16" & 4-1/4"
- Turn and cut 3/4" down from the top edge to the 3rd score line.
- Cut 3/4" down from the edge to the first score line.
- Diagonally cut as shown.