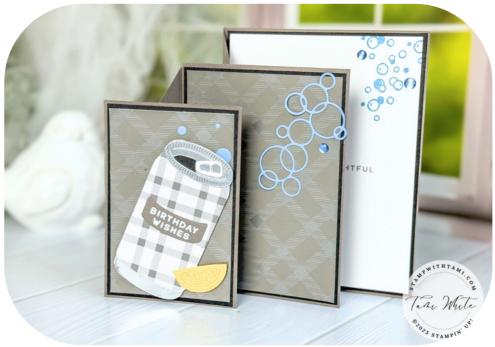

SIMPLY SPARKLING CASCADING PLEATS

CASCADING PLEATS MEASUREMENTS

- Pebbled Path Card Base: 9-1/2" X 4-1/4"
  - Score at 1", 2", 3" & 4"
- Pebbled Path Base Middle Panel: 4-3/4" x 3-1/2" Basic Black Front: 3-3/4" x 2-1/2"
- Pebbled Path Base Front Panel: 4" x 2-3/4"
- Basic Black Inside: 5-1/4" x 4"
- Basic Black Middle: 4-1/2" x 3-1/4"
- Basic White Inside: 5" x 3-3/4"
- Tartan DSP Middle: 4-1/4" x 3"
- Tartan DSP Front: 3-1/2" x 2-1/4"

#### INSTRUCTIONS

- Stamp the words on Pebbled Path scrap and heat emboss in white.
- Stamp the words and bubbles on the inside.
- Use the Stampin' Cut & Emboss Machine:
  - Cut the words and panels to the cans from the Simply Sparkling die set.
  - Cut the bubble outlines and the lemon.
- Cascading Pleated Landscape Fold
  - Score cardbase at 1", 2", 3" & 4"
  - Turn and cut 3/4" down from the top edge to the 3rd score line.
  - Cut 3/4" down from the edge to the first score line.
  - Diagonally cut as shown on the template.
  - Attach the middle and front panels.
  - See video for help with the fold.
- Assemble the card with Seal Adhesive and Stampin' Dimensionals.
- Attach the In Color Dots.

### Simply Sparkling Cascading Pleats Photos

Tami White tami@stampwithtami.com www.stampwithtami.com

The Stampin' Up! Simply Sparkling Suite is part of the Online Exclusive Collection.

Get tutorials for more Cascading Pleats on my blog post.