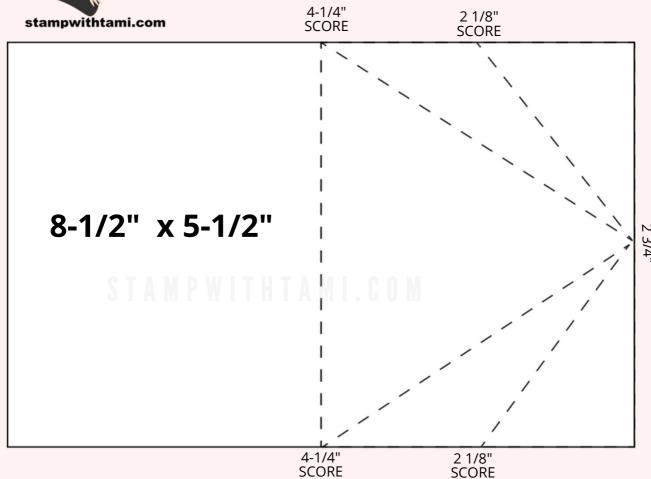

## **CUTS**

- Crumb Cake Cardbase: 8-1/2" x 5-1/2" score in half at 4-1/4"
- Gold Foil Paper: (2) 5-1/4" x 4
- Pattern Paper (Front): 5" x 3-3/4"
- Basic White (Inside Top): 5-1/4" x 4"
- Basic White (Inside Bottom): 5" x 3-3/4"

## **INSTRUCTIONS**

- Score the card base per the template (see video for help).
  - Mark the top of the card short side at 2-3/4" and score from the 4-1/4" on either side.
  - Mark on the long side at 2-1/8' and score from the 4-1/4" on both sides.
- Create the triangle layers:
  - Mark Gold Foil layer on one end of the 5-1/4" x 4" panels at 2-5/8"
  - Mark the Patterned Paper on one end of the 5" x 3-3/4" at 2-1/2"
  - Using the Paper Trimmer cut from the mark to the opposite corners on both sides.
- Using the Stampin' Cut & Emboss Machine cut the word "celebrate" from white and gold foil.
- Sponge over the number on the round wood die cut with Espresso ink. (See Cascading Panels video).
- Assemble the card and die cuts from the kit with Seal, Seal + and Stampin' Dimensionals.
- Attach Red Sequins.

#### **Fold Instructions:**

- Score the card base per the template (see video for help).
- Mark the top of the card short side at 2-3/4" and score from the 4-1/4" on either side.
- Mark on the long side at 2-1/8' and score from the 4-1/4" on both sides.

### **Create the triangle layers:**

- Mark Gold Foil layer on one end of the 5-1/4" x 4" panels at 2-5/8"
- Mark Patterned Paper on one end of the 5" x 3-3/4" at 2-1/2"
- Using the Paper Trimmer cut from the mark to the opposite corners on both sides.