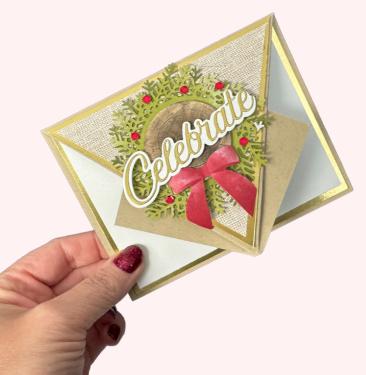

**RUSTIC CHRISTMAS COUNTDOWN** 

LANDSCAPE ARROW FUN FOLD CARDS

## **INSTRUCTIONS**

- Score the card base per the template (see video for help).
  - Mark the top of the card short side at 2-3/4" and score from the 4-1/4" on either side.
  - Mark on the long side at 2-1/8' and score from the 4-1/4" on both sides.
- Create the triangle layers:
  - Mark Gold Foil layer on one end of the 5-1/4" x 4" panels at 2-5/8"
  - Mark the Patterned Paper on one end of the 5" x 3-3/4" at 2-1/2"
  - Using the Paper Trimmer cut from the mark to the opposite corners on both sides.
- Using the Stampin' Cut & Emboss Machine cut the word "celebrate" from white and gold foil.
- Sponge over the number on the round wood die cut with Espresso ink. (See Cascading Panels video).
- Assemble the card and die cuts from the kit with Seal, Seal + and Stampin' Dimensionals.
- Attach Red Sequins.