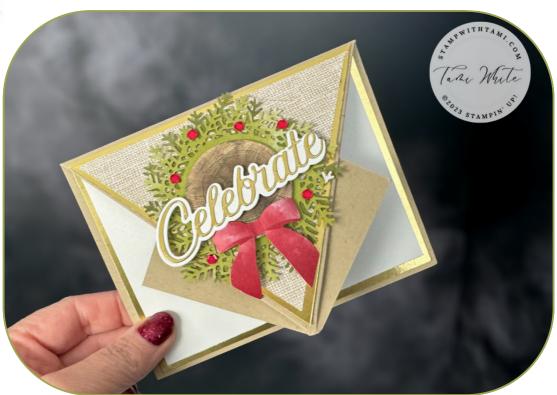

**RUSTIC CHRISTMAS COUNTDOWN** 

LANDSCAPE ARROW FUN FOLD CARDS

## **CUTS**

- Crumb Cake Cardbase: 8-1/2" x 5-1/2" score in half at 4-1/4"
- Gold Foil Paper: (2) 5-1/4" x 4
- Pattern Paper (Front): 5" x 3-3/4"
- Basic White (Inside Top): 5-1/4" x 4"
- Basic White (Inside Bottom): 5" x 3-3/4"

## **INSTRUCTIONS**

- Score the card base per the template (see video for help).
  - Mark the top of the card short side at 2-3/4" and score from the 4-1/4" on either side.
  - Mark on the long side at 2-1/8' and score from the 4-1/4" on both sides.
- Create the triangle layers:
  - Mark Gold Foil layer on one end of the 5-1/4" x 4" panels at 2-5/8"
  - Mark the Patterned Paper on one end of the 5" x 3-3/4" at 2-1/2"
  - Using the Paper Trimmer cut from the mark to the opposite corners on both sides.
- Using the Stampin' Cut & Emboss Machine cut the word "celebrate" from white and gold foil.
- Sponge over the number on the round wood die cut with Espresso ink. (See Cascading Panels video).
- Assemble the card and die cuts from the kit with Seal, Seal + and Stampin' Dimensionals.
- Attach Red Sequins.

#### **Fold Instructions:**

- Score the card base per the template (see video for help).
- Mark the top of the card short side at 2-3/4" and score from the 4-1/4" on either side.
- Mark on the long side at 2-1/8' and score from the 4-1/4" on both sides.

### **Create the triangle layers:**

- Mark Gold Foil layer on one end of the 5-1/4" x 4" panels at 2-5/8"
- Mark Patterned Paper on one end of the 5" x 3-3/4" at 2-1/2"
- Using the Paper Trimmer cut from the mark to the opposite corners on both sides.