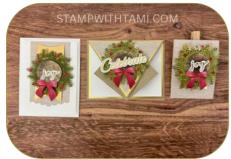

## PHOTOS OF THE COORDINATING SET

ARROW FUN FOLD
SEE SEPERATE TUTORIAL

CASCADING PLEATS FOLD SEE SEPERATE TUTORIAL