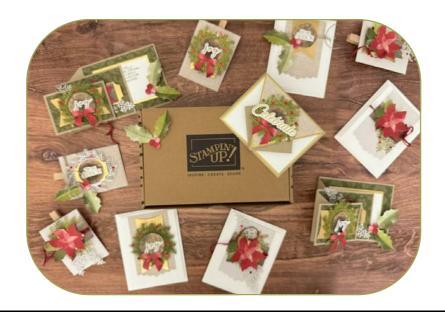

## PHOTOS OF THE COORDINATING SET

ARROW FUN FOLD
SEE SEPERATE TUTORIAL

CASCADING PLEATS FOLD SEE SEPERATE TUTORIAL