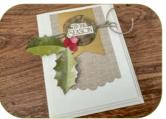

*RUSTIC CHRISTMAS COUNTDOWN**



QUICK & EASY
HOLIDAY CARDS &
GIFT CARD HOLDERS

QUICK & EASY
GIFT CARD HOLDERS

#### **CARDS**

- Basic White Card Base: 8-1/2" x 5-1/2" scored in half
- Basic White: 5-1/4" x 4"
- Basic White: 5" x 3-3/4"
- Stamp the words and heat emboss in gold. Cut out.
- Decorate the cards with desired die cuts from the kit.
- Assemble the cards with Seal Adhesive and Stampin' Dimensionals.

#### **INSTRUCTIONS**

- Stamp the words and heat emboss in gold. Cut out.
- Decorate the envelopes with desired die cuts from the kit.
- Attach the envelope to a clothes pin with Tear Tape.
- Optional: Attach Velcro Dot.





## PHOTOS OF THE COORDINATING SET







ARROW FUN FOLD
SEE SEPERATE TUTORIAL



CASCADING PLEATS FOLD SEE SEPERATE TUTORIAL

### **CARD SET PHOTOS**









OPTIONAL ADD THE ENVELOPES INSIDE THE KIT TO THE INSIDE OF THE CARD AS A GIFT CARD HOLDER

## **GIFT CARD HOLDER PHOTOS**















# Rustic Christmas Gift Card Holders Supplies

Tami White tami@stampwithtami.com www.stampwithtami.com



Rustic Christmas Countdown Kit -163114



Brightest Glow Cling Stamp Set (English) - 159542



Gold Foil Sheets -132622



Basic White 8-1/2" X 11" Cardstock -159276



Early Espresso Classic Stampin' Pad - 147114



Versamark Pad -102283



Sponge Daubers - 133773



Heat Tool - 129053



Paper Trimmer - 152392



Stampin' Cut & Emboss Machine -149653



Tear & Tape Adhesive - 154031



Stampin' Seal -152813



Stampin' Dimensionals -104430