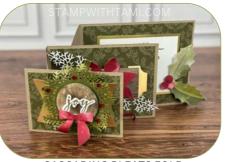

## PHOTOS OF THE COORDINATING SET

ARROW FUN FOLD
SEE SEPERATE TUTORIAL

CASCADING PLEATS FOLD SEE SEPERATE TUTORIAL