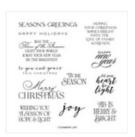

#### **CARDS**

- Basic White Card Base: 8-1/2" x 5-1/2" scored in half
- Basic White: 5-1/4" x 4"
- Basic White: 5" x 3-3/4"
- Stamp the words and heat emboss in gold. Cut out.
- Decorate the cards with desired die cuts from the kit.
- Assemble the cards with Seal Adhesive and Stampin' Dimensionals.

#### **INSTRUCTIONS**

- Stamp the words and heat emboss in gold. Cut out.
- Decorate the envelopes with desired die cuts from the kit.
- Attach the envelope to a clothes pin with Tear Tape.
- Optional: Attach Velcro Dot.