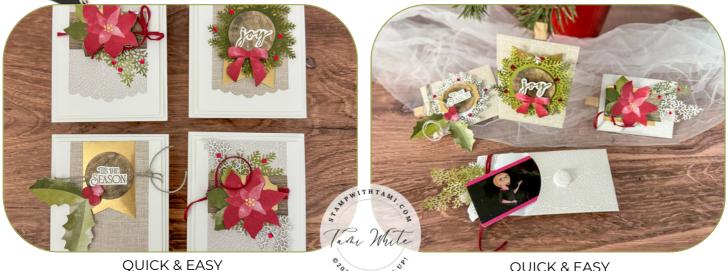

#### **RUSTIC CHRISTMAS COUNTDOWN**

QUICK & EASY
HOLIDAY CARDS &
GIFT CARD HOLDERS

QUICK & EASY
GIFT CARD HOLDERS

### **CARD SET PHOTOS**

OPTIONAL ADD THE ENVELOPES INSIDE THE KIT TO THE INSIDE OF THE CARD AS A GIFT CARD HOLDER

## **GIFT CARD HOLDER PHOTOS**