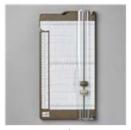

Basic White 8-1/2" X 11" Cardstock -159276

Gold Foil Sheets -132622

Alphabet À La Mode Dies -160750

Paper Trimmer - 152392

Stampin' Cut & Emboss Machine -149653

Adhesive Sheets - 152334

Stampin' Seal -152813

### **INSTRUCTIONS**

- Stamp the Basic White inside and heat emboss in gold.
- Score the card base per the template (see video for help).
  - Mark the top of the card short side at 2-3/4" and score from the 4-1/4" on either side.
  - Mark on the long side at 2-1/8' and score from the 4-1/4" on both sides.
- Create the triangle layers:
  - Mark Gold Foil front layer on one end of the 5-1/4" x 4" panels at 2-5/8"
  - Mark Designer Paper & Vellum front layers on one end of the 5" x 3-3/4" at 2-1/2"
  - Using the Paper Trimmer cut from the mark to the opposite corners on both sides.
- Using the Stampin' Cut & Emboss Machine cut the numbers (tip: use Adhesive Sheet)
- Assemble the card with Seal, Seal + and Stampin' Dimensionals.

## **Create the triangle layers:**

- Mark Holographic layer on one end of the 5-1/4" x 4" panels at 2-5/8"
- Mark DSP on one end of the 5" x 3-3/4" at 2-1/2"
- Using the Paper Trimmer cut from the mark to the opposite corners on both sides.