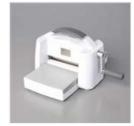

Basic White 8-1/2" X 11" Cardstock -159276

Gold Foil Sheets -132622

Alphabet À La Mode Dies -160750

Paper Trimmer - 152392

Stampin' Cut & Emboss Machine -149653

Adhesive Sheets - 152334

Stampin' Seal -152813

### **INSTRUCTIONS**

- Stamp the Basic White inside and heat emboss in gold.
- Score the card base per the template (see video for help).
  - Mark the top of the card short side at 2-3/4" and score from the 4-1/4" on either side.
  - Mark on the long side at 2-1/8' and score from the 4-1/4" on both sides.
- Create the triangle layers:
  - Mark Gold Foil front layer on one end of the 5-1/4" x 4" panels at 2-5/8"
  - Mark Designer Paper & Vellum front layers on one end of the 5" x 3-3/4" at 2-1/2"
  - Using the Paper Trimmer cut from the mark to the opposite corners on both sides.
- Using the Stampin' Cut & Emboss Machine cut the numbers (tip: use Adhesive Sheet)
- Assemble the card with Seal, Seal + and Stampin' Dimensionals.