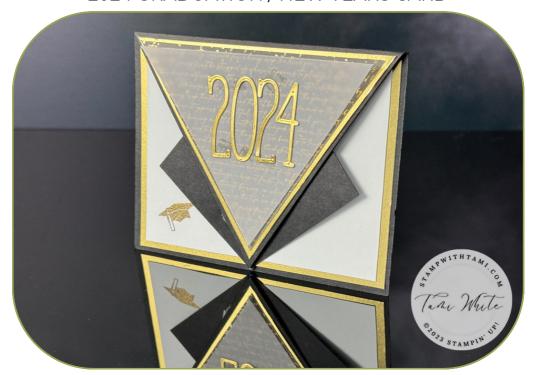

2024 GRADUATION / NEW YEARS CARD

LANDSCAPE ARROW FUN FOLD CARDS

### **INSTRUCTIONS**

- Stamp the Basic White inside and heat emboss in gold.
- Score the card base per the template (see video for help).
  - Mark the top of the card short side at 2-3/4" and score from the 4-1/4" on either side.
  - Mark on the long side at 2-1/8' and score from the 4-1/4" on both sides.
- Create the triangle layers:
  - Mark Gold Foil front layer on one end of the 5-1/4" x 4" panels at 2-5/8"
  - Mark Designer Paper & Vellum front layers on one end of the 5" x 3-3/4" at 2-1/2"
  - Using the Paper Trimmer cut from the mark to the opposite corners on both sides.
- Using the Stampin' Cut & Emboss Machine cut the numbers (tip: use Adhesive Sheet)
- Assemble the card with Seal, Seal + and Stampin' Dimensionals.

#### **Fold Instructions:**

• Score the card base per the template (see video for help).

SCORE

- Mark the top of the card short side at 2-3/4" and score from the 4-1/4" on either side.
- Mark on the long side at 2-1/8' and score from the 4-1/4" on both sides.

## **Create the triangle layers:**

- Mark Holographic layer on one end of the 5-1/4" x 4" panels at 2-5/8"
- Mark DSP on one end of the 5" x 3-3/4" at 2-1/2"
- Using the Paper Trimmer cut from the mark to the opposite corners on both sides.