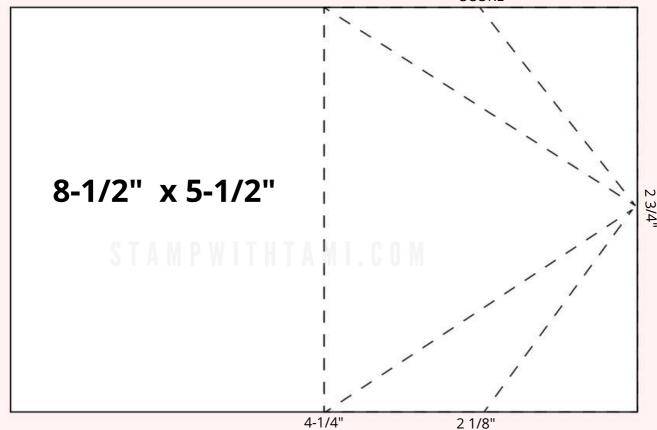

### **INSTRUCTIONS**

- Stamp the Basic White inside and heat emboss in gold.
- Score the card base per the template (see video for help).
  - Mark the top of the card short side at 2-3/4" and score from the 4-1/4" on either side.
  - Mark on the long side at 2-1/8' and score from the 4-1/4" on both sides.
- Create the triangle layers:
  - Mark Gold Foil front layer on one end of the 5-1/4" x 4" panels at 2-5/8"
  - Mark Designer Paper & Vellum front layers on one end of the 5" x 3-3/4" at 2-1/2"
  - Using the Paper Trimmer cut from the mark to the opposite corners on both sides.
- Using the Stampin' Cut & Emboss Machine cut the numbers (tip: use Adhesive Sheet)
- Assemble the card with Seal, Seal + and Stampin' Dimensionals.

#### **Fold Instructions:**

• Score the card base per the template (see video for help).

SCORE

- Mark the top of the card short side at 2-3/4" and score from the 4-1/4" on either side.
- Mark on the long side at 2-1/8' and score from the 4-1/4" on both sides.

## **Create the triangle layers:**

- Mark Holographic layer on one end of the 5-1/4" x 4" panels at 2-5/8"
- Mark DSP on one end of the 5" x 3-3/4" at 2-1/2"
- Using the Paper Trimmer cut from the mark to the opposite corners on both sides.