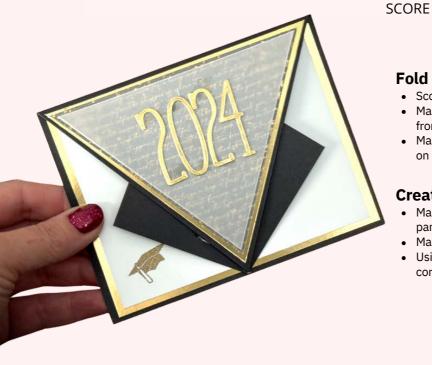

2024 GRADUATION / NEW YEARS CARD

LANDSCAPE ARROW FUN FOLD CARDS

### **INSTRUCTIONS**

- Stamp the Basic White inside and heat emboss in gold.
- Score the card base per the template (see video for help).
  - Mark the top of the card short side at 2-3/4" and score from the 4-1/4" on either side.
  - Mark on the long side at 2-1/8' and score from the 4-1/4" on both sides.
- Create the triangle layers:
  - Mark Gold Foil front layer on one end of the 5-1/4" x 4" panels at 2-5/8"
  - Mark Designer Paper & Vellum front layers on one end of the 5" x 3-3/4" at 2-1/2"
  - Using the Paper Trimmer cut from the mark to the opposite corners on both sides.
- Using the Stampin' Cut & Emboss Machine cut the numbers (tip: use Adhesive Sheet)
- Assemble the card with Seal, Seal + and Stampin' Dimensionals.