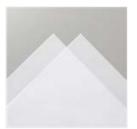

### **INSTRUCTIONS**

- Stamp the Basic White inside and heat emboss in gold.
- Score the card base per the template (see video for help).
  - Mark the top of the card short side at 2-3/4" and score from the 4-1/4" on either side.
  - Mark on the long side at 2-1/8' and score from the 4-1/4" on both sides.
- Create the triangle layers:
  - Mark Gold Foil front layer on one end of the 5-1/4" x 4" panels at 2-5/8"
  - Mark Designer Paper & Vellum front layers on one end of the 5" x 3-3/4" at 2-1/2"
  - Using the Paper Trimmer cut from the mark to the opposite corners on both sides.
- Using the Stampin' Cut & Emboss Machine cut the numbers (tip: use Adhesive Sheet)
- Assemble the card with Seal, Seal + and Stampin' Dimensionals.

#### **Fold Instructions:**

• Score the card base per the template (see video for help).

SCORE

- Mark the top of the card short side at 2-3/4" and score from the 4-1/4" on either side.
- Mark on the long side at 2-1/8' and score from the 4-1/4" on both sides.

## **Create the triangle layers:**

- Mark Holographic layer on one end of the 5-1/4" x 4" panels at 2-5/8"
- Mark DSP on one end of the 5" x 3-3/4" at 2-1/2"
- Using the Paper Trimmer cut from the mark to the opposite corners on both sides.