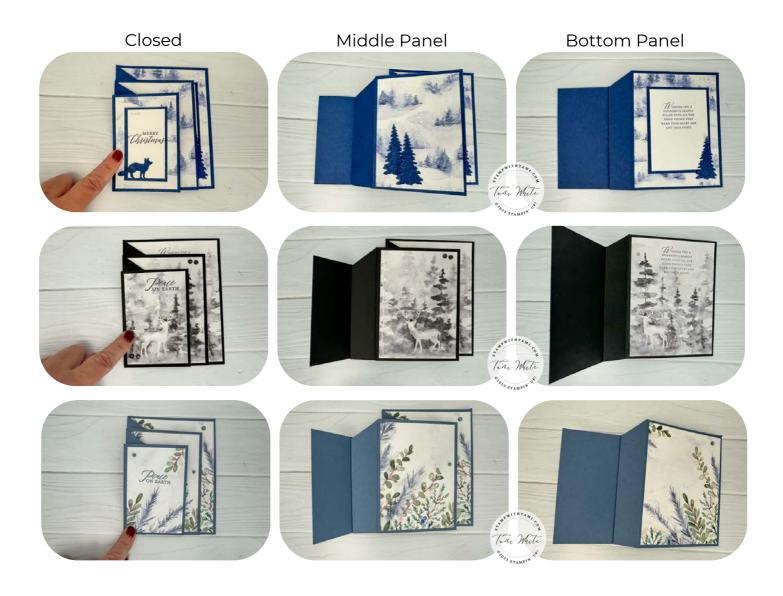

#### INSTRUCTIONS

- Portrait Cascading Pleated Landscape Fold
  - Score cardbase at 1-1/6", 2-1/8", 3-3/8" & 4-1/4"
  - Turn and cut 3/4" down from the top edge to the 3rd score line.
  - $\circ~$  Cut 3/4" down from the edge to the first score line.
  - Diagonally cut as shown on the template.
  - Attach the middle and front panels.
  - See video for help with the fold.
- Using the Stampin' Cut & Emboss Machine cut desired die cuts from the Reindeer dies.
- Stamp the words.
- Assemble the card with Seal Adhesive and Stampin' Dimensionals.
- Attach embellishments.

### PORTRAIT CARD BASE 8-1/2" X 5-1/2"

- Score long side at 1-16", 2-1/8", 3-3/16" & 4-1/4"
- Turn and cut 3/4" down from the top edge to the 3rd score line.
- Cut 3/4" down from the edge to the first score line.
- Diagonally cut as shown.