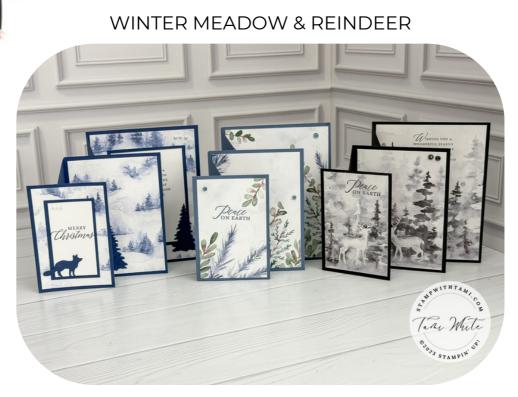

# Winter Meadows Card Photos

I created these with the Winter Meadows Designer Series Paper. This paper was in the Holiday Mini Catalog and is carrying over as an Online Exclusive. I also used the Regal Reindeer Stamp Set and Dies.