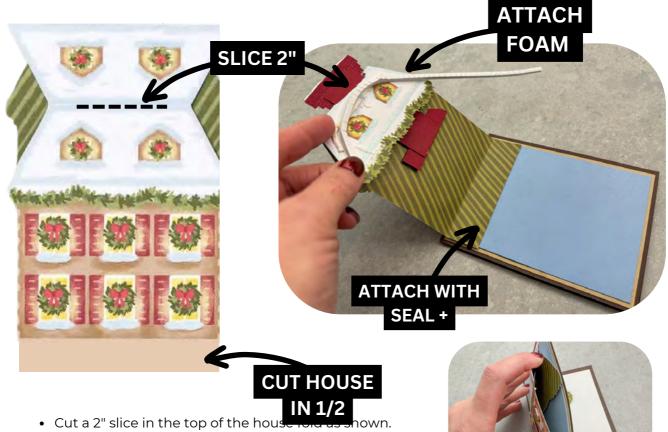

- Insert the chimney into the slice.
- Attach the house to the card base:
  - Use foam strips to attach the top.
  - Use Seal + to attach the bottom. See photos.