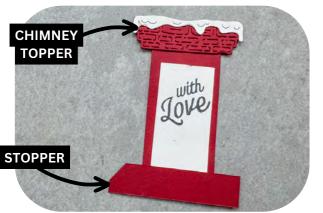

### **INSTRUCTIONS #2**

- Attach the chimney topper and snow to the top of the chimney and the words to the center of the chimney with Seal Adhesive.
- This photo shows the stopper attached but I recommend waiting to attach the stopper until after the chimney has been inserted in the top of the card.

## **INSTRUCTIONS #1**

- Stamp with door image in memento ink on white scrap and color with Stampin' blends markers. Cut out with snips.
- Stamp the words on the white chimney panel.
- Die cut the top of the chimney and the snow from the Saint Nicholas die set.
- Assemble the card base pieces.
- See instructions part 2 for how to attach the house.