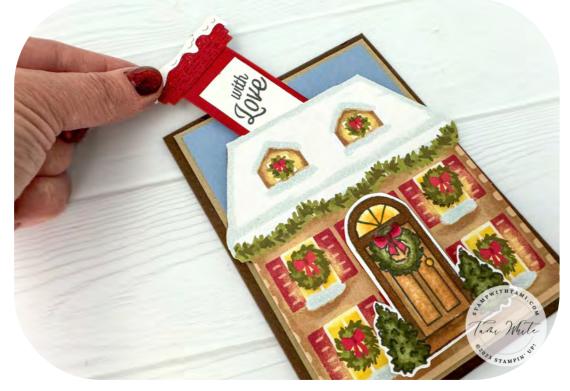

### WARM WISHES EASEL CARDS



## **CUTS**

- Early Espresso Cardbase: 8-1/2" x 5-1/2" scored in half
- Crumb Cake: 5-1/4" x 4"
- Boho Blue: 5-1/8" x 3-7/8"
- Basic White Inside: 5" x 3-3/4"
- Cherry Cobbler Pull Up: 3-1/4" x 1-1/4"
- Cherry Cobbler Chimney Top (or cut with the die): 2-1/4" x 1/2"
- Cherry Cobbler Chimney Bottom Stopper: 2-1/4" x 1/2"
- White Panel for Chimney: 3" x 1"
- Scraps of white for the door and the snow die on top of the chimney.

## **INSTRUCTIONS #1**

- Stamp with door image in memento ink on white scrap and color with Stampin' blends markers. Cut out with snips.
- Stamp the words on the white chimney panel.
- Die cut the top of the chimney and the snow from the Saint Nicholas die set.
- Assemble the card base pieces.
- See instructions part 2 for how to attach the house.



## Warm Wishes