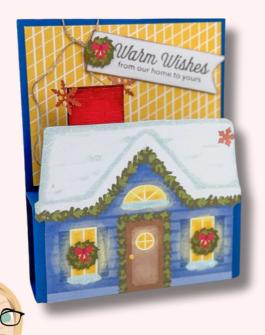

WARM WISHES POP UP FRONT STEP CARDS

## **CUTS**

- Cardbase: 11" x 4-1/4"
  - Score at 5-1/2", 6-3/4", 8-3/4" & 10"
- Designer Paper Background: 4" x 3-1/4"
- Basic White Back: 5-1/4" x 4"

## **INSTRUCTIONS**

- Cut and score the card base per the template instructions.
- Stamp the words on the back.
- Cut the chimney from the St. Nick Dies and sponge the edges.
- Assemble the cards with Seal Adhesive & Dimensionals.