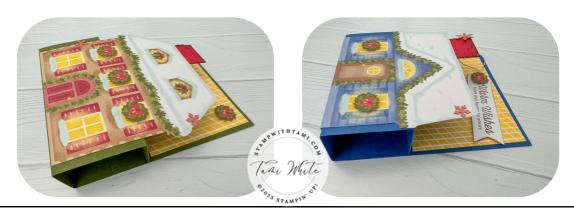

## **CUTS**

- Cardbase: 11" x 4-1/4"
  - Score at 5-1/2", 6-3/4", 8-3/4" & 10"
- Designer Paper Background: 4" x 3-1/4"
- Basic White Back: 5-1/4" x 4"

## **INSTRUCTIONS**

- Cut and score the card base per the template instructions.
- Stamp the words on the back.
- Cut the chimney from the St. Nick Dies and sponge the edges.
- Assemble the cards with Seal Adhesive & Dimensionals.

## **CARD BASE**

**11" x 4-1/4"**Scored at 5-1/2, 6-3/4", 8-3/4" & 10"