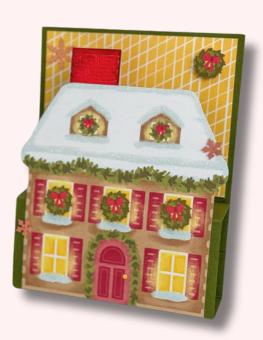

WARM WISHES POP UP FRONT STEP CARDS

## **CUTS**

- Cardbase: 11" x 4-1/4"
  - Score at 5-1/2", 6-3/4", 8-3/4" & 10"
- Designer Paper Background: 4" x 3-1/4"
- Basic White Back: 5-1/4" x 4"

## **INSTRUCTIONS**

- Cut and score the card base per the template instructions.
- Stamp the words on the back.
- Cut the chimney from the St. Nick Dies and sponge the edges.
- Assemble the cards with Seal Adhesive & Dimensionals.