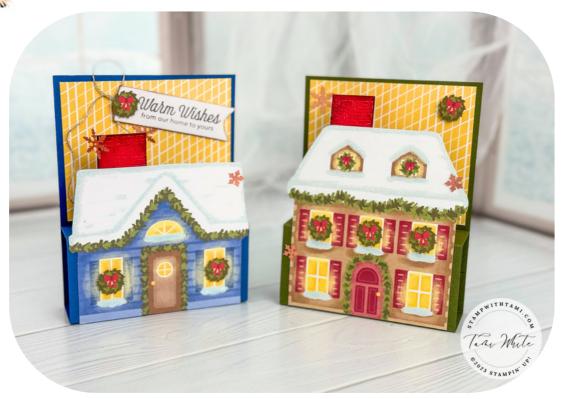

WARM WISHES POP UP FRONT STEP CARDS

## **INSTRUCTIONS**

- Cut and score the card base per the template instructions.
- Stamp the words on the back.
- Cut the chimney from the St. Nick Dies and sponge the edges.
- Assemble the cards with Seal Adhesive & Dimensionals.

Sponge Daubers -133773

Price: \$5.50

Saint Nicholas Dies - 162352

Price: \$34.00

Adhesive-Backed Snowflake Assortment -162129

Price: \$8.00

Stampin' Cut & Emboss Machine -149653

Price: \$128.00