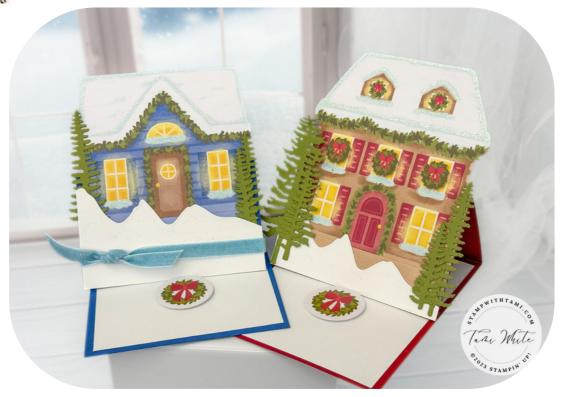

## WARM WISHES EASEL CARDS

## CUTS

- Cardbase: 11" x 4-1/4"
  Score at 5-1/2" & 2-3/4"
- Basic White: 5-1/4" x 4"
- Basic White Strips for snow: 5-1/2" wide by 1" or 2"

## INSTRUCTIONS

- Cut and score the cardbase per the instructions.
- Using the Stampin' Cut & Emboss Machine:
  - Cut several trees from the Forever Forest Dies.
  - Cut the top of the White strips with the snow edgelit.
- Assemble the cards with Seal Adhesive & Dimensionals.
  - I attached the wreath stick to the round label and then attached to the inside with a dimensional.