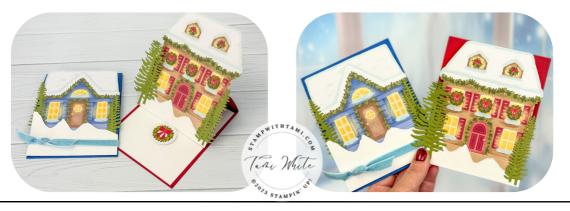

## WARM WISHES EASEL CARDS

## CUTS

- Cardbase: 11" x 4-1/4"
  Score at 5-1/2" & 2-3/4"
- Basic White: 5-1/4" x 4"
- Basic White Strips for snow: 5-1/2" wide by 1" or 2"

## INSTRUCTIONS

- Cut and score the cardbase per the instructions.
- Using the Stampin' Cut & Emboss Machine:
  - Cut several trees from the Forever Forest Dies.
  - Cut the top of the White strips with the snow edgelit.
- Assemble the cards with Seal Adhesive & Dimensionals.
  - I attached the wreath stick to the round label and then attached to the inside with a dimensional.