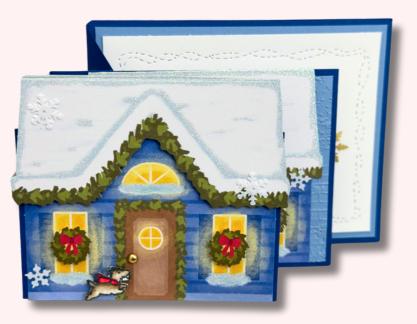

### WARM WISHES CASCADING PLEATS

#### **INSTRUCTIONS**

- Cascading Pleated Landscape Fold
  - Score cardbase at 1", 2", 3" & 4"
  - Turn and cut 3/4" down from the top edge to the 3rd score line.
  - Cut 3/4" down from the edge to the first score line.
  - Diagonally cut as shown on the template.
  - Attach the middle and front panels.
  - See video for help with the fold.
- Stamp the words on the inside white panel in Blueberry Bushel.
- Stamp the dog on scrap and color with Stampin' Blends. Cut out with Paper Snips.
- Optional: Use the Stitched Whimsey die on the background of the inside white panel
- Assemble the card with Seal Adhesive and Stampin' Dimensionals.