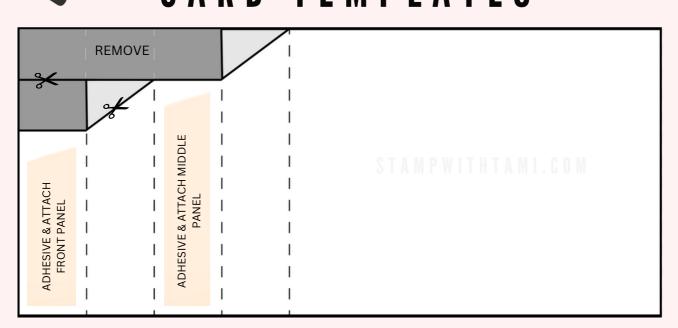

#### **INSTRUCTIONS**

- Cascading Pleated Landscape Fold
  - Score cardbase at 1", 2", 3" & 4"
  - Turn and cut 3/4" down from the top edge to the 3rd score line.
  - Cut 3/4" down from the edge to the first score line.
  - Diagonally cut as shown on the template.
  - Attach the middle and front panels.
  - See video for help with the fold.
- Stamp the words on the inside white panel in Blueberry Bushel.
- Stamp the dog on scrap and color with Stampin' Blends. Cut out with Paper Snips.
- Optional: Use the Stitched Whimsey die on the background of the inside white panel
- Assemble the card with Seal Adhesive and Stampin' Dimensionals.

#### 9-1/2" x 4-1/4"

- Score long side at 1", 2", 3" & 4"
- Turn and cut 3/4" down from the top edge to the 3rd score line.
- Cut 3/4" down from the edge to the first score line.
- Diagonally cut as shown.