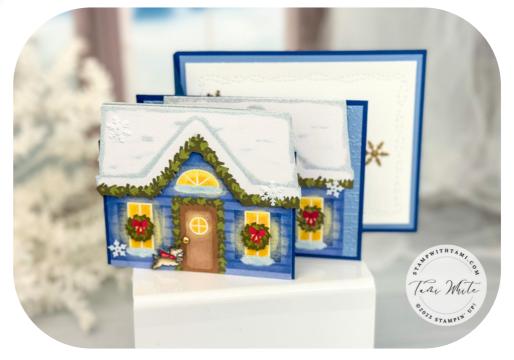

### WARM WISHES CASCADING PLEATS

#### **INSTRUCTIONS**

- Cascading Pleated Landscape Fold
  - Score cardbase at 1", 2", 3" & 4"
  - Turn and cut 3/4" down from the top edge to the 3rd score line.
  - Cut 3/4" down from the edge to the first score line.
  - Diagonally cut as shown on the template.
  - Attach the middle and front panels.
  - See video for help with the fold.
- Stamp the words on the inside white panel in Blueberry Bushel.
- Stamp the dog on scrap and color with Stampin' Blends. Cut out with Paper Snips.
- Optional: Use the Stitched Whimsey die on the background of the inside white panel
- Assemble the card with Seal Adhesive and Stampin' Dimensionals.