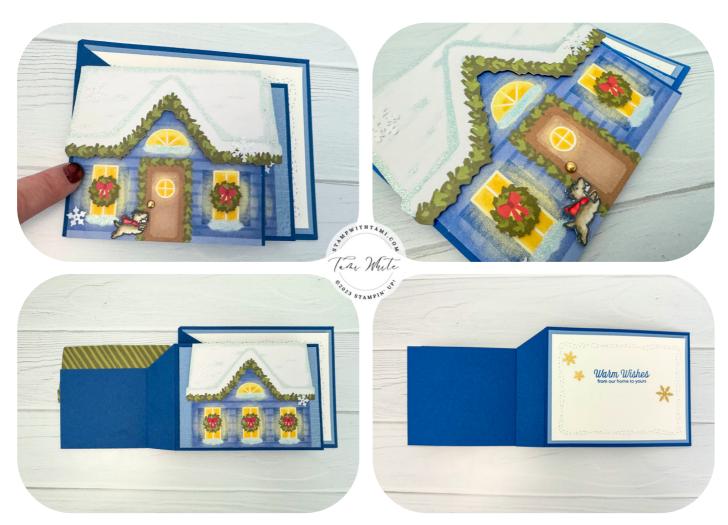

# Warm Wishes Card Photos

I created this card with pieces from the Warm Wishes Paper Pumpkin kit. These photos show the inside folds of the card.

Get tutorials for more Cascading Pleats on my blog post.

#### **INSTRUCTIONS**

- Cascading Pleated Landscape Fold
  - Score cardbase at 1", 2", 3" & 4"
  - Turn and cut 3/4" down from the top edge to the 3rd score line.
  - Cut 3/4" down from the edge to the first score line.
  - Diagonally cut as shown on the template.
  - Attach the middle and front panels.
  - See video for help with the fold.
- Stamp the words on the inside white panel in Blueberry Bushel.
- Stamp the dog on scrap and color with Stampin' Blends. Cut out with Paper Snips.
- Optional: Use the Stitched Whimsey die on the background of the inside white panel
- Assemble the card with Seal Adhesive and Stampin' Dimensionals.