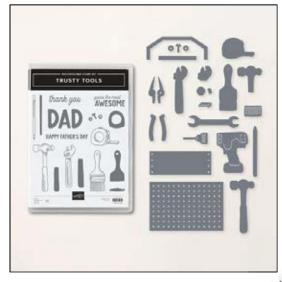

# Trusty Tools Cascading Pleats **Supplies**

**Trusty Tools Bundle** 162723 2024 January-April Mini Catalog

Trusty Toolbox 12" x 12" Designer Series **Paper** 162978 Sale-a-bration 2024

11" Cardstock -159276

Stampin' Seal -152813

Stampin' Dimensional s - 104430

I created this card using products from the new Stampin' Up Trusty Tools Bundle and the Trusty Toolbox Designer Series Paper.

The bundle is in the 2024 January-April mini catalog, the paper is part of the 2024 Saleabration offerings.