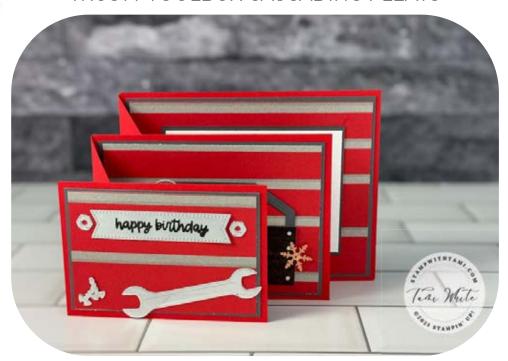

### TRUSTY TOOLBOX CASCADING PLEATS

#### LANDSCAPE CASCADING PLEATS MEASUREMENTS

- Poppy Parade Card Base: 9-1/2" X 4-1/4"
  - Score at 1", 2", 3" & 4"
- Poppy Parade Base Middle Panel: 4-3/4" x 3-1/2"
- Poppy Parade Base Front Panel: 4" x 2-3/4"
- Basic Gray Mat Panel Inside: 5-1/4" x 4"
- Basic Gray Mat Panel Middle: 4-1/2" x 3-1/4"
- Basic Gray Mat Panel Front: 3-3/4" x 2-1/2"
- Designer Paper Inside: 5-1/8" x 3-5/8"
- Designer Paper Middle Panel: 4-3/8" x 3-1/8"
- Designer Paper Front: 3-3/8" x 2-1/8"
- Basic Gray Inside: 3-7/8" x 2-7/8"
- Basic White Inside: 3-3/4" x 2-3/4"

#### **INSTRUCTIONS**

- Cascading Pleated Landscape Fold
  - Score cardbase at 1-1/6", 2-1/8", 3-3/8" & 4-1/4"
  - $\circ$  Turn and cut 3/4" down from the top edge to the 3rd score line.
  - Cut 3/4" down from the edge to the first score line.
  - Diagonally cut as shown on the template.
  - Attach the middle and front panels.
  - See video for help with the fold.
- Stamp words in Basic Gray on the inside. Stamp the words on the Holographic Silver and heat emboss in Black.
- Using the Stampin' Cut & Emboss Machine cut:
  - Die cut the tools and toolbox pieces from the foil and designer paper.
  - Cut the words with the banner from the Stylish Shapes die.
- Assemble the card with Seal Adhesive and Stampin' Dimensionals.
- Attach the Blooming Pearls.

## LANDSCAPE CARD BASE

9-1/2" x 4-1/4"

- Score long side at 1", 2", 3" & 4"
- Turn and cut 3/4" down from the top edge to the 3rd score line.
- Cut 3/4" down from the edge to the first score line.
- Diagonally cut as shown.