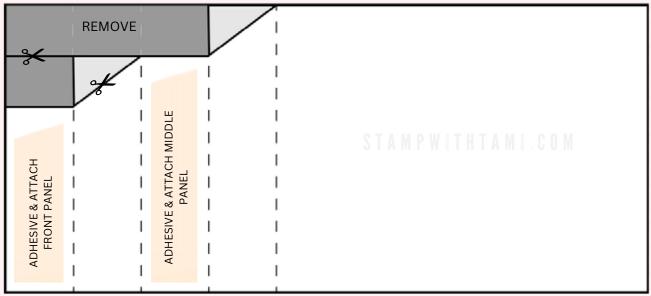

#### **INSTRUCTIONS**

- Cascading Pleated Landscape Fold
  - Score cardbase at 1-1/6", 2-1/8", 3-3/8" & 4-1/4"
  - $\circ$  Turn and cut 3/4" down from the top edge to the 3rd score line.
  - Cut 3/4" down from the edge to the first score line.
  - Diagonally cut as shown on the template.
  - Attach the middle and front panels.
  - See video for help with the fold.
- Stamp words in Basic Gray on the inside. Stamp the words on the Holographic Silver and heat emboss in Black.
- Using the Stampin' Cut & Emboss Machine cut:
  - Die cut the tools and toolbox pieces from the foil and designer paper.
  - Cut the words with the banner from the Stylish Shapes die.
- Assemble the card with Seal Adhesive and Stampin' Dimensionals.
- Attach the Blooming Pearls.

## LANDSCAPE CARD BASE

9-1/2" x 4-1/4"

- Score long side at 1", 2", 3" & 4"
- Turn and cut 3/4" down from the top edge to the 3rd score line.
- Cut 3/4" down from the edge to the first score line.
- Diagonally cut as shown.