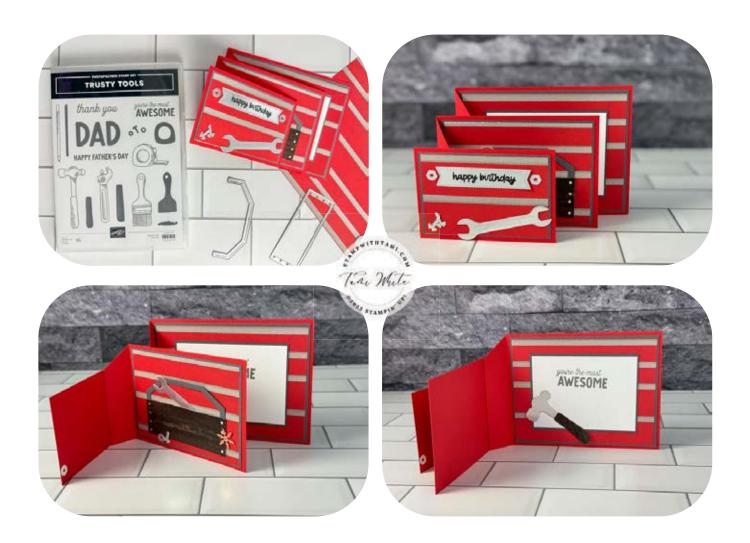

### TRUSTY TOOLBOX CASCADING PLEATS

#### **INSTRUCTIONS**

- Cascading Pleated Landscape Fold
  - Score cardbase at 1-1/6", 2-1/8", 3-3/8" & 4-1/4"
  - $\circ$  Turn and cut 3/4" down from the top edge to the 3rd score line.
  - Cut 3/4" down from the edge to the first score line.
  - Diagonally cut as shown on the template.
  - Attach the middle and front panels.
  - See video for help with the fold.
- Stamp words in Basic Gray on the inside. Stamp the words on the Holographic Silver and heat emboss in Black.
- Using the Stampin' Cut & Emboss Machine cut:
  - Die cut the tools and toolbox pieces from the foil and designer paper.
  - Cut the words with the banner from the Stylish Shapes die.
- Assemble the card with Seal Adhesive and Stampin' Dimensionals.
- Attach the Blooming Pearls.

Stampin' Seal -152813

Stampin' Dimensional s - 104430

I created this card using products from the new Stampin' Up Trusty Tools Bundle and the Trusty Toolbox Designer Series Paper.

The bundle is in the 2024 January-April mini catalog, the paper is part of the 2024 Saleabration offerings.