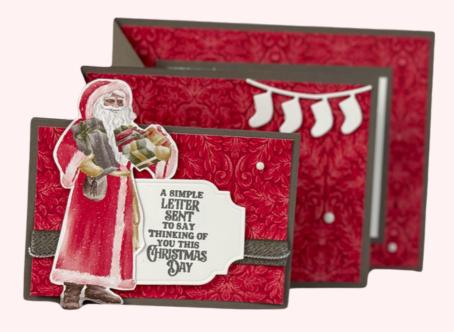

# ST NICHOLAS CASCADING PLEATS

### CASCADING PLEATS MEASUREMENTS

- Pebbled Path Card Base: 9-1/2" X 4-1/4"
  - Score at 1", 2", 3" & 4"
- Pebbled Path Base Middle Panel: 4-3/4" x 3-1/2" Designer Paper Front: 3-3/4" x 2-1/2"
- Pebbled Path Base Front Panel: 4" x 2-3/4"
- Designer Paper Inside: 5-1/4" x 4"
- Designer Paper Middle: 4-1/2" x 3-1/4"
- 5-1/2 Designer Paper Front. 5-5/4 X 2-1/2
  - Pebbled Path Inside: 4" x 3"Basic White: 3-3/4" x 2-3/4"

## **INSTRUCTIONS**

- Cascading Pleated Landscape Fold
  - Score cardbase at 1", 2", 3" & 4"
  - Turn and cut 3/4" down from the top edge to the 3rd score line.
  - Cut 3/4" down from the edge to the first score line.
  - Diagonally cut as shown on the template.
  - Attach the middle and front panels.
  - See video for help with the fold.
- Using the Stampin' Cut & Emboss Machine cut:
  - The word label, from the All That Dies.
  - Chimney pieces and stockings from the Saint Nicholas dies.
  - Hand cut/ die cut Santa (depending on which Santa you use from the DSP some fit the dies).
- Stamp the words in Pebbled Path.
- Assemble the card with Seal Adhesive and Stampin' Dimensionals.