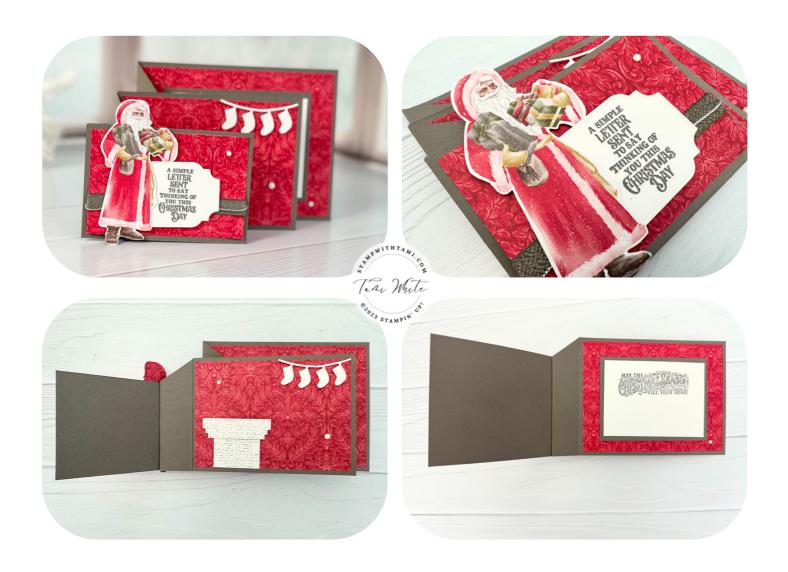

# ST NICHOLAS CASCADING PLEATS

### CASCADING PLEATS MEASUREMENTS

- Pebbled Path Card Base: 9-1/2" X 4-1/4"
  - Score at 1", 2", 3" & 4"
- Pebbled Path Base Middle Panel: 4-3/4" x 3-1/2" Designer Paper Front: 3-3/4" x 2-1/2"
- Pebbled Path Base Front Panel: 4" x 2-3/4"
- Designer Paper Inside: 5-1/4" x 4"
- Designer Paper Middle: 4-1/2" x 3-1/4"
- 5-1/2 Designer Paper Front. 5-5/4 X 2-1/2
  - Pebbled Path Inside: 4" x 3"Basic White: 3-3/4" x 2-3/4"

## **INSTRUCTIONS**

- Cascading Pleated Landscape Fold
  - Score cardbase at 1", 2", 3" & 4"
  - Turn and cut 3/4" down from the top edge to the 3rd score line.
  - Cut 3/4" down from the edge to the first score line.
  - Diagonally cut as shown on the template.
  - Attach the middle and front panels.
  - See video for help with the fold.
- Using the Stampin' Cut & Emboss Machine cut:
  - The word label, from the All That Dies.
  - Chimney pieces and stockings from the Saint Nicholas dies.
  - Hand cut/ die cut Santa (depending on which Santa you use from the DSP some fit the dies).
- Stamp the words in Pebbled Path.
- Assemble the card with Seal Adhesive and Stampin' Dimensionals.