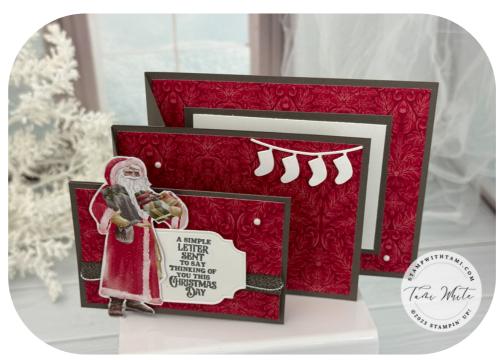

# ST NICHOLAS CASCADING PLEATS

### CASCADING PLEATS MEASUREMENTS

- Pebbled Path Card Base: 9-1/2" X 4-1/4"
  - Score at 1", 2", 3" & 4"
- Pebbled Path Base Middle Panel: 4-3/4" x 3-1/2" Designer Paper Front: 3-3/4" x 2-1/2"
- Pebbled Path Base Front Panel: 4" x 2-3/4"
- Designer Paper Inside: 5-1/4" x 4"
- Designer Paper Middle: 4-1/2" x 3-1/4"
- 5-1/2 Designer Paper Front. 5-5/4 X 2-1/2
  - Pebbled Path Inside: 4" x 3"Basic White: 3-3/4" x 2-3/4"

## **INSTRUCTIONS**

- Cascading Pleated Landscape Fold
  - Score cardbase at 1", 2", 3" & 4"
  - Turn and cut 3/4" down from the top edge to the 3rd score line.
  - Cut 3/4" down from the edge to the first score line.
  - Diagonally cut as shown on the template.
  - Attach the middle and front panels.
  - See video for help with the fold.
- Using the Stampin' Cut & Emboss Machine cut:
  - The word label, from the All That Dies.
  - Chimney pieces and stockings from the Saint Nicholas dies.
  - Hand cut/ die cut Santa (depending on which Santa you use from the DSP some fit the dies).
- Stamp the words in Pebbled Path.
- Assemble the card with Seal Adhesive and Stampin' Dimensionals.