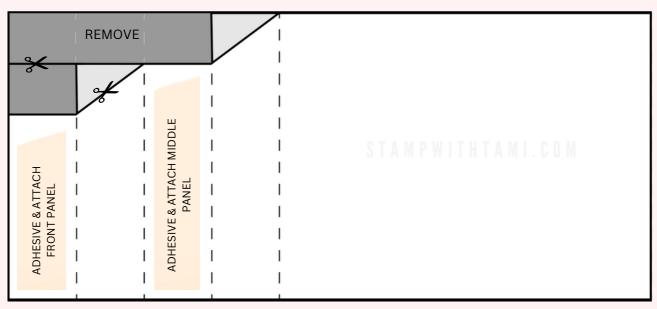

## **INSTRUCTIONS**

- Cascading Pleated Landscape Fold
  - Score cardbase at 1", 2", 3" & 4"
  - Turn and cut 3/4" down from the top edge to the 3rd score line.
  - Cut 3/4" down from the edge to the first score line.
  - Diagonally cut as shown on the template.
  - Attach the middle and front panels.
  - See video for help with the fold.
- Using the Stampin' Cut & Emboss Machine cut:
  - The word label, from the All That Dies.
  - Chimney pieces and stockings from the Saint Nicholas dies.
  - Hand cut/ die cut Santa (depending on which Santa you use from the DSP some fit the dies).
- Stamp the words in Pebbled Path.
- Assemble the card with Seal Adhesive and Stampin' Dimensionals.

# Cascading Pleats CARD TEMPLATES

# LANDSCAPE CARD BASE

9-1/2" x 4-1/4"

- Score long side at 1", 2", 3" & 4"
- Turn and cut 3/4" down from the top edge to the 3rd score line.
- Cut 3/4" down from the edge to the first score line.
- Diagonally cut as shown.