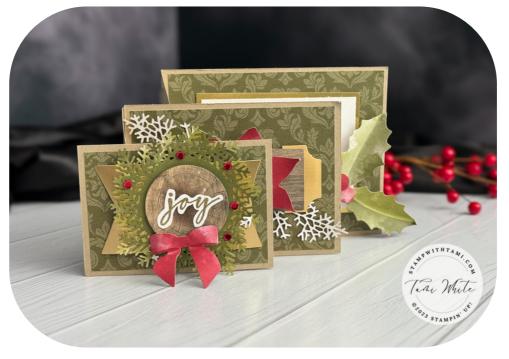

# **Rustic Christmas Card Photos**

I created this card with pieces from the Rustic Christmas Countdown kit. These photos show the inside folds of the card.

Get tutorials for more Cascading Pleats on my blog post.

### INSTRUCTIONS

- Cascading Pleated Landscape Fold
  - Score cardbase at 1", 2", 3" & 4"
  - Turn and cut 3/4" down from the top edge to the 3rd score line.
  - Cut 3/4" down from the edge to the first score line.
  - Diagonally cut as shown on the template.
  - Attach the middle and front panels.
  - See video for help with the fold.
- Stamp the words on the inside white panel and scrap and heat emboss in Gold. Cut the word "joy".
- Assemble the card and decorate with die cuts and elements from the Rustic Christmas Countdown kit.