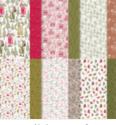

Early Espresso Classic Stampin' Pad - 147114

Sponge Daubers -133773

Traditions Of St. Nick 12" X 12" (30.5 X 30.5 Cm) Designer Series Paper - 162355

Basic White 8-1/2" X 11" Cardstock -159276

Gold Foil Sheets -132622