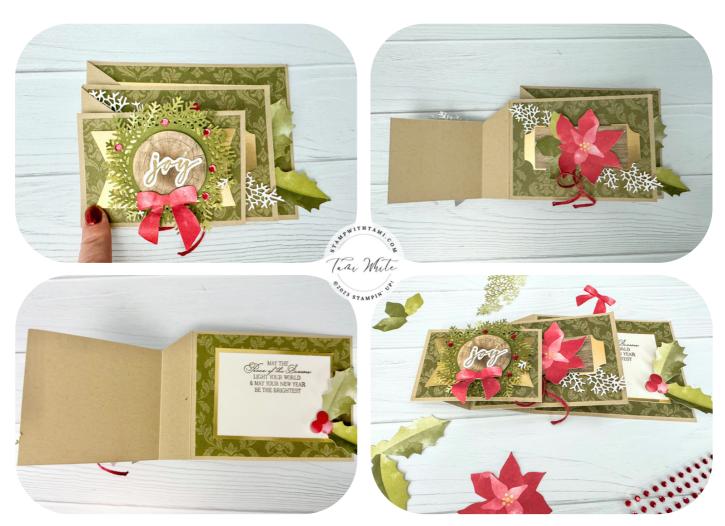

# **Rustic Christmas Card Photos**

I created this card with pieces from the Rustic Christmas Countdown kit. These photos show the inside folds of the card.

Get tutorials for more Cascading Pleats on my blog post.

### INSTRUCTIONS

- Cascading Pleated Landscape Fold
  - Score cardbase at 1", 2", 3" & 4"
  - Turn and cut 3/4" down from the top edge to the 3rd score line.
  - Cut 3/4" down from the edge to the first score line.
  - Diagonally cut as shown on the template.
  - Attach the middle and front panels.
  - See video for help with the fold.
- Stamp the words on the inside white panel and scrap and heat emboss in Gold. Cut the word "joy".
- Assemble the card and decorate with die cuts and elements from the Rustic Christmas Countdown kit.