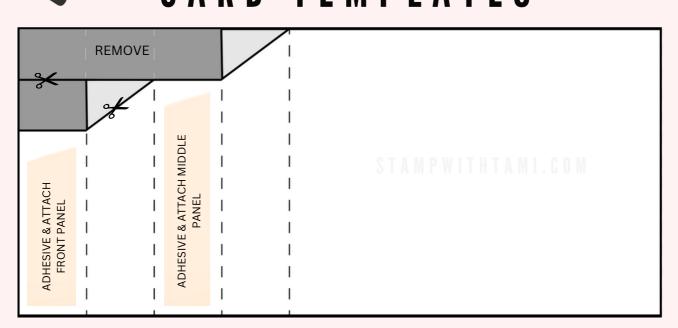

### INSTRUCTIONS

- Cascading Pleated Landscape Fold
  - Score cardbase at 1", 2", 3" & 4"
  - Turn and cut 3/4" down from the top edge to the 3rd score line.
  - Cut 3/4" down from the edge to the first score line.
  - Diagonally cut as shown on the template.
  - Attach the middle and front panels.
  - See video for help with the fold.
- Stamp the words on the inside white panel and scrap and heat emboss in Gold. Cut the word "joy".
- Assemble the card and decorate with die cuts and elements from the Rustic Christmas Countdown kit.

## LANDSCAPE CARD BASE 9-1/2" x 4-1/4"

- Score long side at 1", 2", 3" & 4"
- Turn and cut 3/4" down from the top edge to the 3rd score line.
- Cut 3/4" down from the edge to the first score line.
- Diagonally cut as shown.