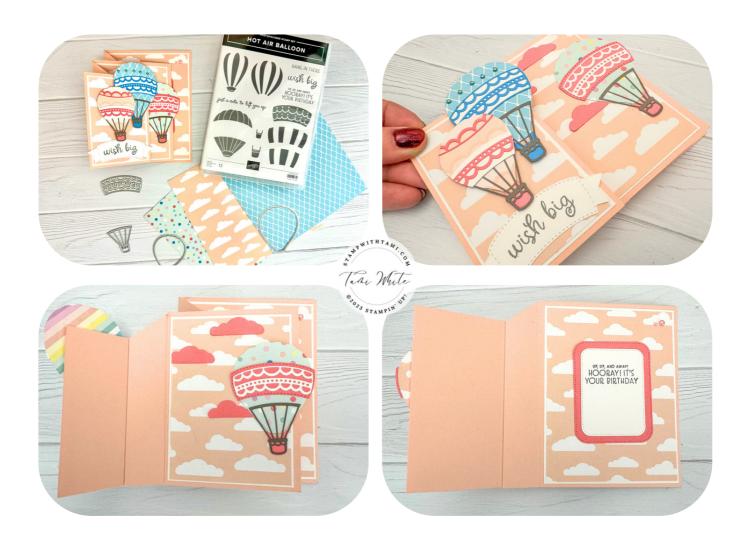

LIGHTER THAN AIR CASCADING PLEATS

#### PORTRAIT CASCADING PLEATS MEASUREMENTS

- Petal Pink Card Base: 8-1/2" X 5-1/2"
  - Score at 1-1/6", 2-1/8", 3-3/8" & 4-1/4"
- Petal Pink Base Middle Panel: 4-3/4" x 3-1/2"
   Mat Panel Front: 3-3/4" x 2-1/2"
- Petal Pink Base Front Panel: 4" x 2-3/4"
- Mat Panel Inside: 5-1/4" x 4"
- Mat Panel Middle: 4-1/2" x 3-1/4"
- Designer Paper Inside: 5-1/8" x 3-5/8"
- Designer Paper Middle Panel: 4-3/8" x 3-1/8"
- Designer Paper Front: 3-3/8" x 2-1/8"

#### **INSTRUCTIONS**

- Cascading Pleated Landscape Fold
  - Score cardbase at 1-1/6", 2-1/8", 3-3/8" & 4-1/4"
  - Turn and cut 3/4" down from the top edge to the 3rd score line.
  - Cut 3/4" down from the edge to the first score line.
  - Diagonally cut as shown on the template.
  - Attach the middle and front panels.
  - See video for help with the fold.
- Using the Stampin' Cut & Emboss Machine cut:
  - The elements from the balloons. Tip use the Adhesive Sheets when die cutting the thinner pieces.
  - The Label for the words
  - The 2 Nested Essentials Die panels for the inside.
- Stamp Words on the label and inside panels.
- Assemble the card with Seal Adhesive and Stampin' Dimensionals.
- Attach the Blooming Pearls.

#### LIGHTER THAN AIR SUITE

- Hot Air Balloon Stamp Set
- Hot Air Balloon Dies
- Lighter Than Air Designer Series Paper

This suite is in the 2024 Jan-April Mini

Catalog.

Pebbled Path Classic Stampin' Pad - 161648

Blooming Pearls - 162238

Stampin' Seal -152813

Adhesive Sheets - 152334

Stampin' Dimensionals -104430

Paper Trimmer - 152392

Stampin' Cut & Emboss Machine -149653

I created this card using products from the new Stampin' Up Lighter Than Air Suite. The Hot Air Balloon Bundle and the Lighter Than Air Designer Series Paper.