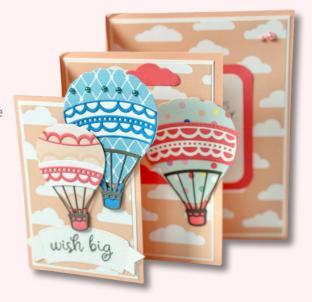

LIGHTER THAN AIR CASCADING PLEATS

#### PORTRAIT CASCADING PLEATS MEASUREMENTS

- Petal Pink Card Base: 8-1/2" X 5-1/2"
  - Score at 1-1/6", 2-1/8", 3-3/8" & 4-1/4"
- Petal Pink Base Middle Panel: 4-3/4" x 3-1/2"
   Mat Panel Front: 3-3/4" x 2-1/2"
- Petal Pink Base Front Panel: 4" x 2-3/4"
- Mat Panel Inside: 5-1/4" x 4"
- Mat Panel Middle: 4-1/2" x 3-1/4"
- Designer Paper Inside: 5-1/8" x 3-5/8"
- Designer Paper Middle Panel: 4-3/8" x 3-1/8"
- Designer Paper Front: 3-3/8" x 2-1/8"

#### **INSTRUCTIONS**

- Cascading Pleated Landscape Fold
  - Score cardbase at 1-1/6", 2-1/8", 3-3/8" & 4-1/4"
  - Turn and cut 3/4" down from the top edge to the 3rd score line.
  - Cut 3/4" down from the edge to the first score line.
  - Diagonally cut as shown on the template.
  - Attach the middle and front panels.
  - See video for help with the fold.
- Using the Stampin' Cut & Emboss Machine cut:
  - The elements from the balloons. Tip use the Adhesive Sheets when die cutting the thinner pieces.
  - The Label for the words
  - The 2 Nested Essentials Die panels for the inside.
- Stamp Words on the label and inside panels.
- Assemble the card with Seal Adhesive and Stampin' Dimensionals.
- Attach the Blooming Pearls.