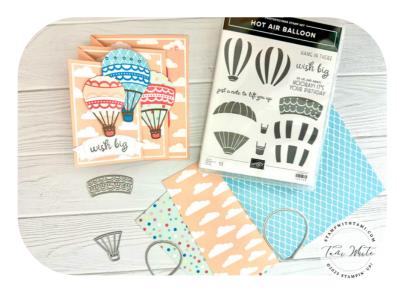

#### LIGHTER THAN AIR SUITE

- Hot Air Balloon Stamp Set
- Hot Air Balloon Dies
- Lighter Than Air Designer Series Paper

This suite is in the 2024 Jan-April Mini

Catalog.

Pebbled Path Classic Stampin' Pad - 161648

Blooming Pearls - 162238

Stampin' Seal -152813

Adhesive Sheets - 152334

Stampin' Dimensionals -104430

Paper Trimmer - 152392

Stampin' Cut & Emboss Machine -149653

I created this card using products from the new Stampin' Up Lighter Than Air Suite. The Hot Air Balloon Bundle and the Lighter Than Air Designer Series Paper.