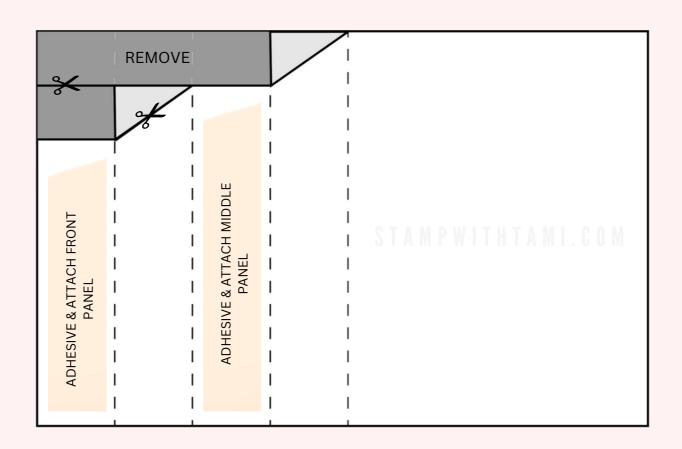

#### **INSTRUCTIONS**

- Cascading Pleated Landscape Fold
  - Score cardbase at 1-1/6", 2-1/8", 3-3/8" & 4-1/4"
  - Turn and cut 3/4" down from the top edge to the 3rd score line.
  - Cut 3/4" down from the edge to the first score line.
  - Diagonally cut as shown on the template.
  - Attach the middle and front panels.
  - See video for help with the fold.
- Using the Stampin' Cut & Emboss Machine cut:
  - The elements from the balloons. Tip use the Adhesive Sheets when die cutting the thinner pieces.
  - The Label for the words
  - The 2 Nested Essentials Die panels for the inside.
- Stamp Words on the label and inside panels.
- Assemble the card with Seal Adhesive and Stampin' Dimensionals.
- Attach the Blooming Pearls.

### PORTRAIT CARD BASE 8-1/2" X 5-1/2"

- Score long side at 1-16", 2-1/8", 3-3/16" & 4-1/4"
- Turn and cut 3/4" down from the top edge to the 3rd score line.
- Cut 3/4" down from the edge to the first score
- Diagonally cut as shown.