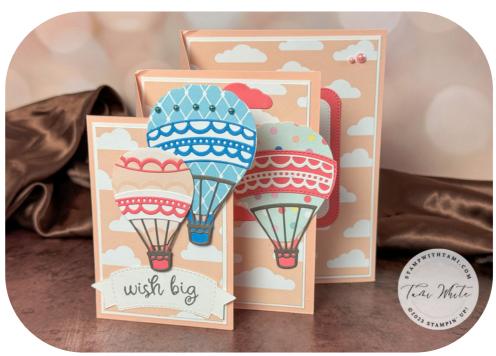

LIGHTER THAN AIR CASCADING PLEATS

#### **INSTRUCTIONS**

- Cascading Pleated Landscape Fold
  - Score cardbase at 1-1/6", 2-1/8", 3-3/8" & 4-1/4"
  - Turn and cut 3/4" down from the top edge to the 3rd score line.
  - Cut 3/4" down from the edge to the first score line.
  - Diagonally cut as shown on the template.
  - Attach the middle and front panels.
  - See video for help with the fold.
- Using the Stampin' Cut & Emboss Machine cut:
  - The elements from the balloons. Tip use the Adhesive Sheets when die cutting the thinner pieces.
  - The Label for the words
  - The 2 Nested Essentials Die panels for the inside.
- Stamp Words on the label and inside panels.
- Assemble the card with Seal Adhesive and Stampin' Dimensionals.
- Attach the Blooming Pearls.

Blooming Pearls - 162238

Stampin' Seal -152813

Adhesive Sheets - 152334

Stampin' Dimensionals -104430

Paper Trimmer - 152392

Stampin' Cut & Emboss Machine -149653

I created this card using products from the new Stampin' Up Lighter Than Air Suite. The Hot Air Balloon Bundle and the Lighter Than Air Designer Series Paper.