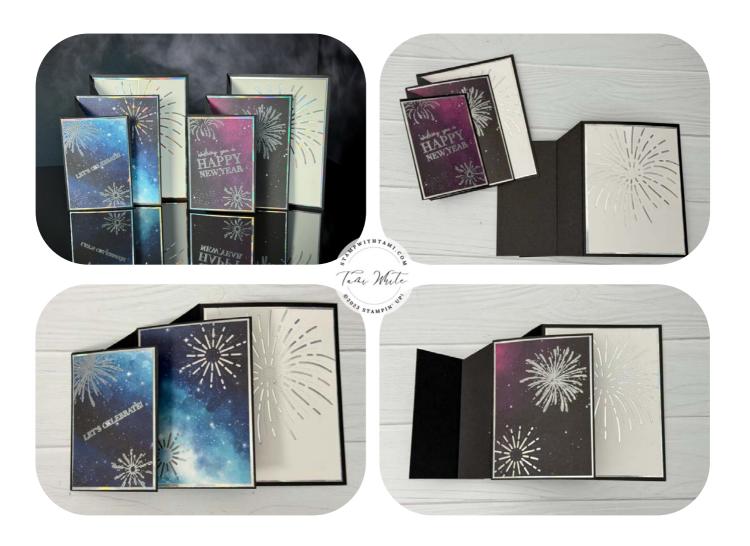

LIGHT THE SKY CASCADING PLEATS

## **INSTRUCTIONS**

- Stamp the words and fireworks and words and heat emboss in silver.
- Using the Stampin' Cut & Emboss Machine cut any desired fireworks.
- Cascading Pleated Landscape Fold
  - Score cardbase at 1-1/6", 2-1/8", 3-3/8" & 4-1/4"
  - Turn and cut 3/4" down from the top edge to the 3rd score line.
  - Cut 3/4" down from the edge to the first score line.
  - Diagonally cut as shown on the template.
  - Attach the middle and front panels.
  - See video for help with the fold.
- Assemble the card with Seal Adhesive and Stampin' Dimensionals.
- Attach the Blooming Pearls.

Get tutorials for more Cascading Pleats on my blog post.