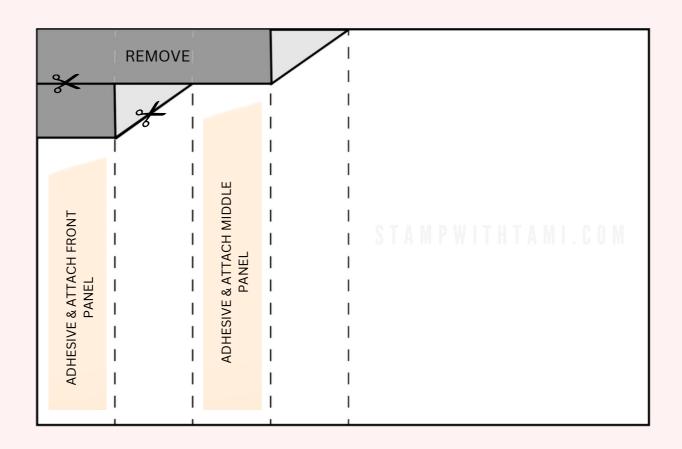

## PORTRAIT CASCADING PLEATS MEASUREMENTS

- Basic Black Card Base: 8-1/2" X 5-1/2"
  Score at 1-1/6", 2-1/8", 3-3/8" & 4-1/4"
- Basic Black Base Middle Panel: 4-3/4" x 3-1/2"
- Basic Black Base Front Panel: 4" x 2-3/4"
- Holographic Trio Inside: 5-1/4" x 4"
- Holographic Trio Middle: 4-1/2" x 3-1/4"
- Holographic Trio Front: 3-3/4" x 2-1/2"
- Basic White Inside: 5-1/8" x 3-5/8"
- Designer Paper Middle Panel: 4-3/8" x 3-1/8"
- Designer Paper Front: 3-3/8" x 2-1/8"

## **INSTRUCTIONS**

- Stamp the words and fireworks and words and heat emboss in silver.
- Using the Stampin' Cut & Emboss Machine cut any desired fireworks.
- Cascading Pleated Landscape Fold
  - Score cardbase at 1-1/6", 2-1/8", 3-3/8" & 4-1/4"
  - Turn and cut 3/4" down from the top edge to the 3rd score line.
  - Cut 3/4" down from the edge to the first score line.
  - Diagonally cut as shown on the template.
  - Attach the middle and front panels.
  - See video for help with the fold.
- Assemble the card with Seal Adhesive and Stampin' Dimensionals.
- Attach the Blooming Pearls.

# PORTRAIT CARD BASE 8-1/2" X 5-1/2"

- Score long side at 1-16", 2-1/8", 3-3/16" & 4-1/4"
- Turn and cut 3/4" down from the top edge to the 3rd score line.
- Cut 3/4" down from the edge to the first score line.
- Diagonally cut as shown.