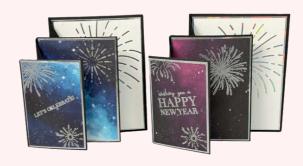

LIGHT THE SKY CASCADING PLEATS

## **INSTRUCTIONS**

- Stamp the words and fireworks and words and heat emboss in silver.
- Using the Stampin' Cut & Emboss Machine cut any desired fireworks.
- Cascading Pleated Landscape Fold
  - Score cardbase at 1-1/6", 2-1/8", 3-3/8" & 4-1/4"
  - Turn and cut 3/4" down from the top edge to the 3rd score line.
  - Cut 3/4" down from the edge to the first score line.
  - Diagonally cut as shown on the template.
  - Attach the middle and front panels.
  - See video for help with the fold.
- Assemble the card with Seal Adhesive and Stampin' Dimensionals.
- Attach the Blooming Pearls.