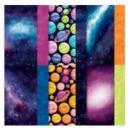

Holographic Trio 12" X 12" (30.5 X 30.5 Cm) Specialty Paper - 161744

Stargazing 12" X 12" (30.5 X 30.5 Cm) Designer Series Paper -161175

Basic Black 8-1/2" X 11" Cardstock -121045

Basic White 8-1/2" X 11" Cardstock -159276