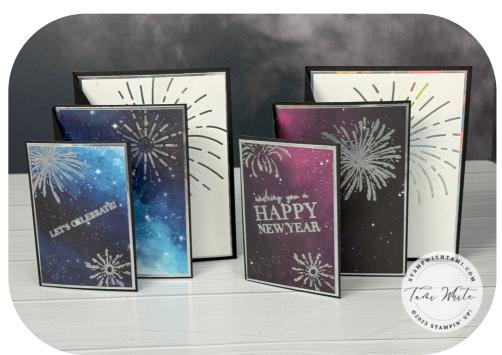

LIGHT THE SKY CASCADING PLEATS

## **INSTRUCTIONS**

- Stamp the words and fireworks and words and heat emboss in silver.
- Using the Stampin' Cut & Emboss Machine cut any desired fireworks.
- Cascading Pleated Landscape Fold
  - Score cardbase at 1-1/6", 2-1/8", 3-3/8" & 4-1/4"
  - Turn and cut 3/4" down from the top edge to the 3rd score line.
  - Cut 3/4" down from the edge to the first score line.
  - Diagonally cut as shown on the template.
  - Attach the middle and front panels.
  - See video for help with the fold.
- Assemble the card with Seal Adhesive and Stampin' Dimensionals.
- Attach the Blooming Pearls.

# Light the Way Cascading Pleats Tutorial

Tami White tami@stampwithtami.com www.stampwithtami.com

Light The Sky Bundle (English) -162296

Light The Sky Photopolymer Stamp Set (English) - 162289

Light The Sky Dies - 162295

Versamark Pad - 102283

Heat Tool - 129053

Metallics Embossing Powders - 155555

Embossing Additions Tool Kit -159971

Paper Trimmer -152392

Stampin' Cut & Emboss Machine -149653

Stampin' Seal -152813

I created this card using products from the new Stampin' Up Light the Sky Bundle and Holographic Trio Specialty paper.

Get tutorials for more Cascading Pleats on my blog post.