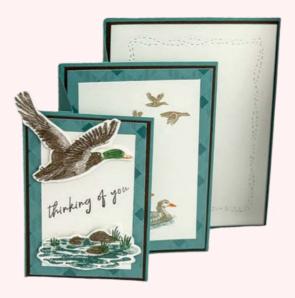

FEATHERED FLIGHT CASCADING PLEATS

CASCADING PLEATS MEASUREMENTS

- Lost Lagoon Card Base: 9-1/2" X 4-1/4"
  - Score at 1", 2", 3" & 4"
- Lost Lagoon Base Middle Panel: 4-3/4" x 3-1/2"
- Lost Lagoon Base Front Panel: 4" x 2-3/4"
- Early Espresso Inside: 5-1/4" x 4"
- Early Espresso Middle: 4-1/2" x 3-1/4"
- Early Espresso Front: 3-3/4" x 2-1/2"

- Basic White Inside: 5" x 3-3/4"
- Tartan Designer Paper Middle: 4-1/4" x 3"
- Tartan Designer Paper Middle: 3-1/2" x 2-1/4"
- Basic White Middle: 4" x 2-1/2"
- Basic White Front: 3-1/4" x 2"

## **INSTRUCTIONS**

- Stamp the words in Early Espresso on the Front Basic white panel.
- Color on the images with the Stampin' Write Markers and stamp both on the middle panel and on scrap paper.
  - Tips: Huff on the stamp after inking with the marker to moisten the ink if it dries while you are coloring. Be sure to only use Stampin' Write water based markers, do not color on stamps with Stampin' Blends alcohol based markers as the alcohol will dry out the stamp.
  - Cut the images out of the scrap paper.
- Cascading Pleated Landscape Fold
  - Score cardbase at 1", 2", 3" & 4"
  - Turn and cut 3/4" down from the top edge to the 3rd score line.
  - Cut 3/4" down from the edge to the first score line.
  - Diagonally cut as shown on the template.
  - Attach the middle and front panels.
  - See video for help with the fold.
- Assemble the card with Seal Adhesive and Stampin' Dimensionals.

## Feathered Flight Cascading Pleats Tutorial

Tami White tami@stampwithtami.com www.stampwithtami.com

Feathered Flight Cling Stamp Set (English) - 162726

Early Espresso Classic Stampin' Pad - 147114

Basic White 8-1/2" X 11" Cardstock -159276