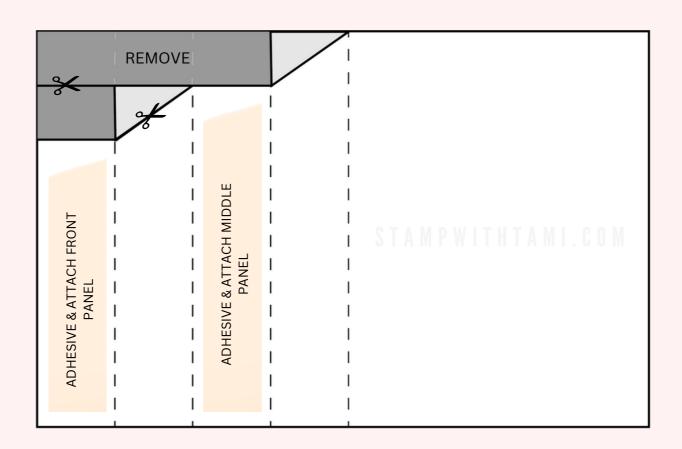

## **INSTRUCTIONS**

- Stamp the words in Early Espresso on the Front Basic white panel.
- Color on the images with the Stampin' Write Markers and stamp both on the middle panel and on scrap paper.
  - Tips: Huff on the stamp after inking with the marker to moisten the ink if it dries while you are coloring. Be sure to only use Stampin' Write water based markers, do not color on stamps with Stampin' Blends alcohol based markers as the alcohol will dry out the stamp.
  - Cut the images out of the scrap paper.
- Cascading Pleated Landscape Fold
  - Score cardbase at 1", 2", 3" & 4"
  - Turn and cut 3/4" down from the top edge to the 3rd score line.
  - Cut 3/4" down from the edge to the first score line.
  - Diagonally cut as shown on the template.
  - Attach the middle and front panels.
  - See video for help with the fold.
- Assemble the card with Seal Adhesive and Stampin' Dimensionals.

## PORTRAIT CARD BASE 8-1/2" X 5-1/2"

- Score long side at 1-16", 2-1/8", 3-3/16" & 4-1/4"
- Turn and cut 3/4" down from the top edge to the 3rd score line.
- Cut 3/4" down from the edge to the first score
- Diagonally cut as shown.