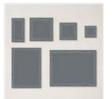

## Cascading Pleats CARD TEMPLATES

## PORTRAIT CARD BASE 8-1/2" X 5-1/2"

- Score long side at 1-16", 2-1/8", 3-3/16" & 4-1/4"
- Turn and cut 3/4" down from the top edge to the 3rd score line.
- Cut 3/4" down from the edge to the first score
- Diagonally cut as shown.