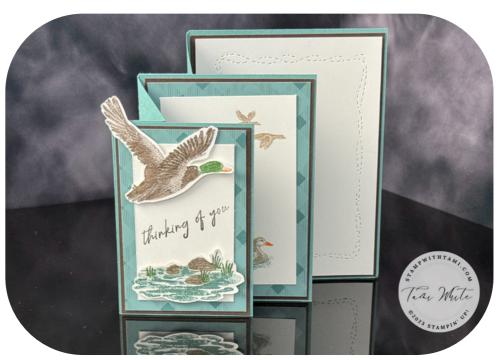

FEATHERED FLIGHT CASCADING PLEATS

CASCADING PLEATS MEASUREMENTS

- Lost Lagoon Card Base: 9-1/2" X 4-1/4"
  - Score at 1", 2", 3" & 4"
- Lost Lagoon Base Middle Panel: 4-3/4" x 3-1/2"
- Lost Lagoon Base Front Panel: 4" x 2-3/4"
- Early Espresso Inside: 5-1/4" x 4"
- Early Espresso Middle: 4-1/2" x 3-1/4"
- Early Espresso Front: 3-3/4" x 2-1/2"

- Basic White Inside: 5" x 3-3/4"
- Tartan Designer Paper Middle: 4-1/4" x 3"
- Tartan Designer Paper Middle: 3-1/2" x 2-1/4"
- Basic White Middle: 4" x 2-1/2"
- Basic White Front: 3-1/4" x 2"

## **INSTRUCTIONS**

- Stamp the words in Early Espresso on the Front Basic white panel.
- Color on the images with the Stampin' Write Markers and stamp both on the middle panel and on scrap paper.
  - Tips: Huff on the stamp after inking with the marker to moisten the ink if it dries while you are coloring. Be sure to only use Stampin' Write water based markers, do not color on stamps with Stampin' Blends alcohol based markers as the alcohol will dry out the stamp.
  - Cut the images out of the scrap paper.
- Cascading Pleated Landscape Fold
  - Score cardbase at 1", 2", 3" & 4"
  - Turn and cut 3/4" down from the top edge to the 3rd score line.
  - Cut 3/4" down from the edge to the first score line.
  - Diagonally cut as shown on the template.
  - Attach the middle and front panels.
  - See video for help with the fold.
- Assemble the card with Seal Adhesive and Stampin' Dimensionals.

## Feathered Flight Cascading Pleats Tutorial

Tami White tami@stampwithtami.com www.stampwithtami.com

Feathered Flight Cling Stamp Set (English) - 162726

Early Espresso Classic Stampin' Pad - 147114

Basic White 8-1/2" X 11" Cardstock -159276