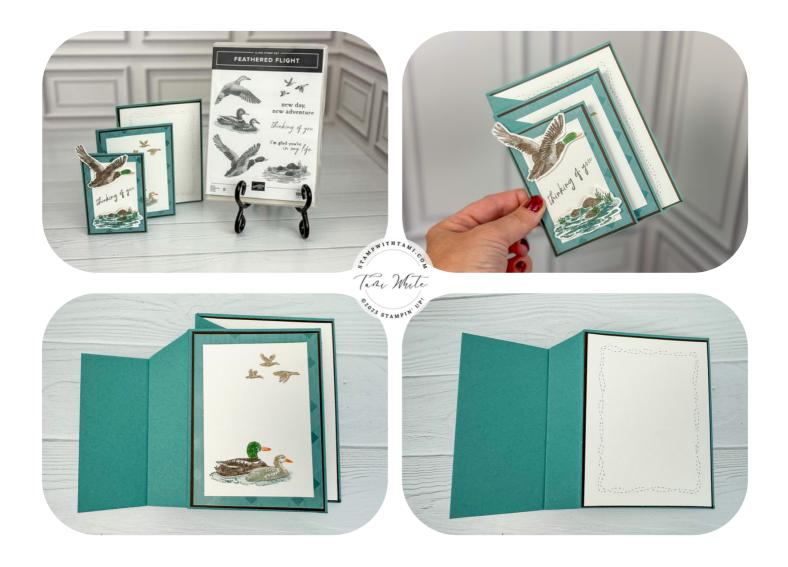

FEATHERED FLIGHT CASCADING PLEATS

CASCADING PLEATS MEASUREMENTS

- Lost Lagoon Card Base: 9-1/2" X 4-1/4"
  - Score at 1", 2", 3" & 4"
- Lost Lagoon Base Middle Panel: 4-3/4" x 3-1/2"
- Lost Lagoon Base Front Panel: 4" x 2-3/4"
- Early Espresso Inside: 5-1/4" x 4"
- Early Espresso Middle: 4-1/2" x 3-1/4"
- Early Espresso Front: 3-3/4" x 2-1/2"

- Basic White Inside: 5" x 3-3/4"
- Tartan Designer Paper Middle: 4-1/4" x 3"
- Tartan Designer Paper Middle: 3-1/2" x 2-1/4"
- Basic White Middle: 4" x 2-1/2"
- Basic White Front: 3-1/4" x 2"

## **INSTRUCTIONS**

- Stamp the words in Early Espresso on the Front Basic white panel.
- Color on the images with the Stampin' Write Markers and stamp both on the middle panel and on scrap paper.
  - Tips: Huff on the stamp after inking with the marker to moisten the ink if it dries while you are coloring. Be sure to only use Stampin' Write water based markers, do not color on stamps with Stampin' Blends alcohol based markers as the alcohol will dry out the stamp.
  - Cut the images out of the scrap paper.
- Cascading Pleated Landscape Fold
  - Score cardbase at 1", 2", 3" & 4"
  - Turn and cut 3/4" down from the top edge to the 3rd score line.
  - Cut 3/4" down from the edge to the first score line.
  - Diagonally cut as shown on the template.
  - Attach the middle and front panels.
  - See video for help with the fold.
- Assemble the card with Seal Adhesive and Stampin' Dimensionals.

## Feathered Flight Cascading Pleats Tutorial

Tami White tami@stampwithtami.com www.stampwithtami.com

Feathered Flight Cling Stamp Set (English) - 162726

Early Espresso Classic Stampin' Pad - 147114

Basic White 8-1/2" X 11" Cardstock -159276