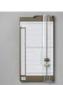

# Gascading Pleats CARD TEMPLATES

# LANDSCAPE CARD BASE

9-1/2" x 4-1/4"

- Score long side at 1", 2", 3" & 4"
- Turn and cut 3/4" down from the top edge to the 3rd score line.
- Cut 3/4" down from the edge to the first score line.
- Diagonally cut as shown.