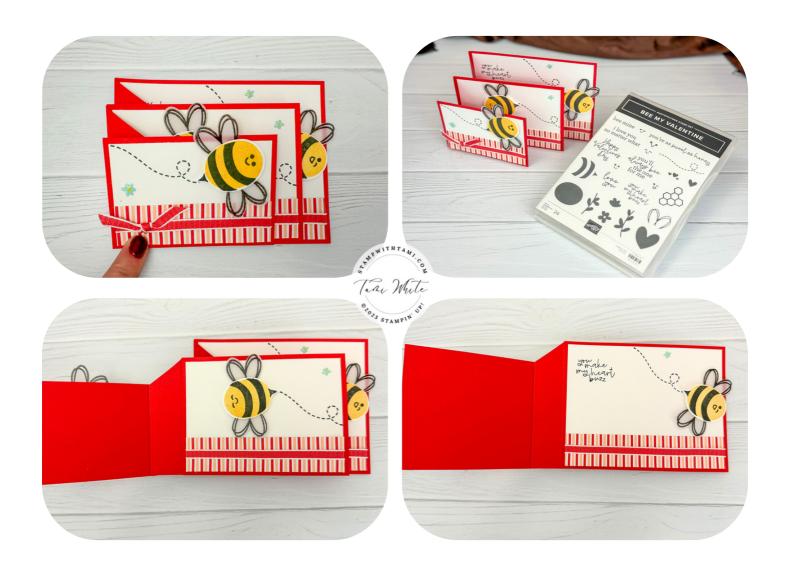

## BEE MINE CASCADING PLEATS

### **INSTRUCTIONS**

- Stamp the words and dashed bee trails on the Basic White card base panels.
- Stamp 3 Bee bodies in Daffodil & Memento ink and punch out with Bee Builder Punch.
- Stamp 3 sets of wings on Vellum card stock in Versamark and heat emboss in Black. Punch out with the Bee Builder Punch.
- Cascading Pleated Landscape Fold
  - Score cardbase at 1", 2", 3" & 4"
  - Turn and cut 3/4" down from the top edge to the 3rd score line.
  - Cut 3/4" down from the edge to the first score line.
  - Diagonally cut as shown on the template.
  - Attach the middle and front panels.
  - See video for help with the fold.
- Assemble the card with Seal Adhesive and Stampin' Dimensionals.
- Attach the Hearts & Flowers embellishments.

### **BEE MINE SUITE**

- Bee Mine Valentine Stamp Set
- Bee Builder Punch
- Bee Mine Designer Series Paper
- Sweet Sorbet 1/4" Bordered Ribbon
- Adhesive Backed Hearts & Flowers

This suite is in the 2024 Jan-April Mini Catalog.