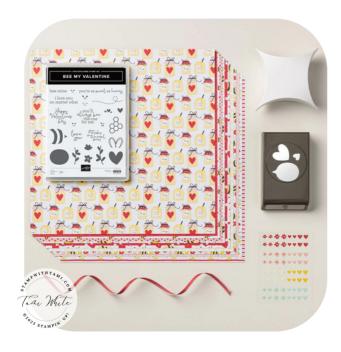

### **BEE MINE SUITE**

- Bee Mine Valentine Stamp Set
- Bee Builder Punch
- Bee Mine Designer Series Paper
- Sweet Sorbet 1/4" Bordered Ribbon
- Adhesive Backed Hearts & Flowers

This suite is in the 2024 Jan-April Mini Catalog.

Tuxedo Black Memento Ink Pad - 132708

Daffodil Delight Classic Stampin' Pad - 147094

Basic White 8-1/2" X 11" Cardstock -159276

Poppy Parade 8-1/2" X 11" Cardstock - 119793

Vellum 8-1/2" X 11" Cardstock - 101856

Versamark Pad -102283

Basics Embossing Powders -155554

Heat Tool -129053

Embossing Additions Tool Kit - 159971

Paper Trimmer -152392

Stampin' Seal -152813

Stampin' Seal+ -149699

Stampin' Dimensiona ls - 104430

The Stampin' Up! Bee Mine Suite is featured on pages 8-10 of the January-April Mini Catalog.

Get tutorials for more Cascading Pleats on my blog post.