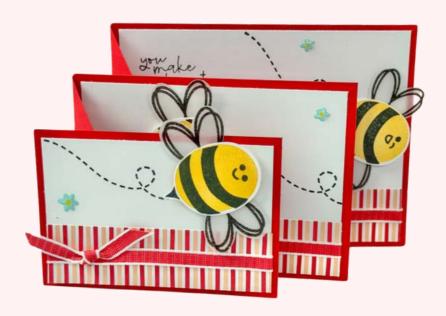

## BEE MINE CASCADING PLEATS

### **INSTRUCTIONS**

- Stamp the words and dashed bee trails on the Basic White card base panels.
- Stamp 3 Bee bodies in Daffodil & Memento ink and punch out with Bee Builder Punch.
- Stamp 3 sets of wings on Vellum card stock in Versamark and heat emboss in Black. Punch out with the Bee Builder Punch.
- Cascading Pleated Landscape Fold
  - Score cardbase at 1", 2", 3" & 4"
  - Turn and cut 3/4" down from the top edge to the 3rd score line.
  - Cut 3/4" down from the edge to the first score line.
  - Diagonally cut as shown on the template.
  - Attach the middle and front panels.
  - See video for help with the fold.
- Assemble the card with Seal Adhesive and Stampin' Dimensionals.
- Attach the Hearts & Flowers embellishments.