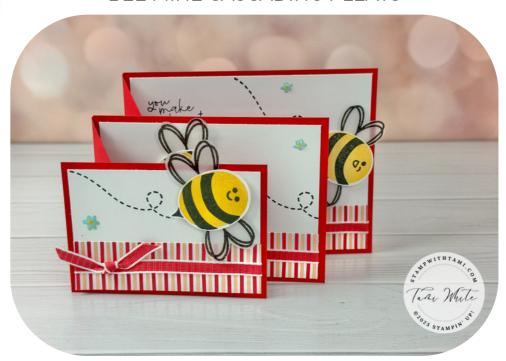

## BEE MINE CASCADING PLEATS

### CASCADING PLEATS MEASUREMENTS

- Poppy Parade Card Base: 9-1/2" X 4-1/4"
  - Score at 1", 2", 3" & 4"
- Poppy Parade Base Middle Panel: 4-3/4" x 3-1/2" Basic White Front: 3-3/4" x 2-1/2"
- Poppy Parade Base Front Panel: 4" x 2-3/4"
- Basic White Inside: 5-1/4" x 4"
- Basic White Middle: 4-1/2" x 3-1/4"
- Striped DSP Strip Inside: 5-1/4" x 1"
- Striped DSP Strip Middle: 4-1/2" x 1"
- Striped DSP Strip Front: 3-3/4" x 1"

### **INSTRUCTIONS**

- Stamp the words and dashed bee trails on the Basic White card base panels.
- Stamp 3 Bee bodies in Daffodil & Memento ink and punch out with Bee Builder Punch.
- Stamp 3 sets of wings on Vellum card stock in Versamark and heat emboss in Black. Punch out with the Bee Builder Punch.
- Cascading Pleated Landscape Fold
  - Score cardbase at 1", 2", 3" & 4"
  - Turn and cut 3/4" down from the top edge to the 3rd score line.
  - Cut 3/4" down from the edge to the first score line.
  - Diagonally cut as shown on the template.
  - Attach the middle and front panels.
  - See video for help with the fold.
- Assemble the card with Seal Adhesive and Stampin' Dimensionals.
- Attach the Hearts & Flowers embellishments.

### **BEE MINE SUITE**

- Bee Mine Valentine Stamp Set
- Bee Builder Punch
- Bee Mine Designer Series Paper
- Sweet Sorbet 1/4" Bordered Ribbon
- Adhesive Backed Hearts & Flowers

This suite is in the 2024 Jan-April Mini Catalog.