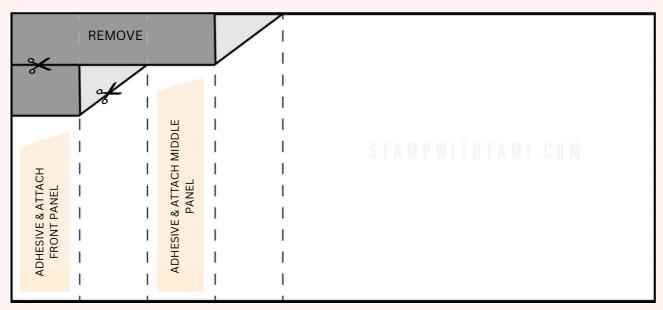

### **INSTRUCTIONS**

- Stamp the words and dashed bee trails on the Basic White card base panels.
- Stamp 3 Bee bodies in Daffodil & Memento ink and punch out with Bee Builder Punch.
- Stamp 3 sets of wings on Vellum card stock in Versamark and heat emboss in Black. Punch out with the Bee Builder Punch.
- Cascading Pleated Landscape Fold
  - Score cardbase at 1", 2", 3" & 4"
  - Turn and cut 3/4" down from the top edge to the 3rd score line.
  - Cut 3/4" down from the edge to the first score line.
  - Diagonally cut as shown on the template.
  - Attach the middle and front panels.
  - See video for help with the fold.
- Assemble the card with Seal Adhesive and Stampin' Dimensionals.
- Attach the Hearts & Flowers embellishments.

# LANDSCAPE CARD BASE

9-1/2" x 4-1/4"

- Score long side at 1", 2", 3" & 4"
- Turn and cut 3/4" down from the top edge to the 3rd score line.
- Cut 3/4" down from the edge to the first score line.
- Diagonally cut as shown.