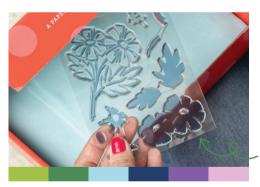

## MARCH: Memorable Meadows

Subscribe 11 February–10 March 2024 Share nature's beauty with lovely all-occasion cards!

- Makes 9 cards: 3 each of 3 designs with 9 coordinating envelopes
- Precut vellum pieces & wood embellishments
- Coordinates with the Meandering Meadows Suite Collection (item 162745)
- Coordinates with the Meandering Meadows Suite Collection (item 162745)
  Coordinating colors: Granny Apple Green, Garden Green (Classic Stampin' Spot),
- Balmy Blue, Night of Navy, Gorgeous Grape, Fresh Freesia

Includes a FREE stamp set

**The Love of Spring Dies Add-On** Coordinates with January - March Kits Available only while supplies last!