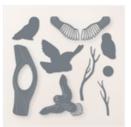

## INSTRUCTIONS

- Stamp words on scrap paper and on the inside panel of the card.
- Using the Stampin' Cut & Emboss Machine cut:
  - The stamped words and Starry Sky shimmer with small banner die in Stylish Shapes.
  - Owl body and wings dies with the Shimmery White Specialty Paper.
- Cut a small piece of Pumpkin Pie and Starry Sky scraps and layer behind the owl body and wings.
- Assemble the card with Seal Adhesive and Stampin' Dimensionals.

## Winter Owl Card Supplies

Tami White tami@stampwithtami.com www.stampwithtami.com

Winter Owls Bundle Bundle (English) - 162157

Winter Owls Cling Stamp Set (English) - 162153

Winter Owls Dies -162156

One Horse Open Sleigh 6" X 6" (15.2 X 15.2 Cm) Designer Series Paper - 162118