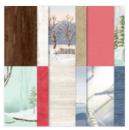

## MEASUREMENTS

- Boho Blue Cardbase: 8-1/2" x 5-1/2" scored in half
- Starry Sky specialty Paper (2): 5-1/4" x 4" (or cut with Deckled Rectangle Die)
- Designer Series Paper: 5" x 3-3/4" (or cut with Deckled Rectangle Die)
- White for Inside: 5" x 3-3/4" (or cut with Deckled Rectangle Die)

2022–2024 In Color™ 12" X 12" (30.5 X 30.5 Cm) Textured Specialty Paper - 161747

Textured 12" X 12" (30.5 X 30.5 Cm) Shimmer Paper -160838

Basic White 8-1/2" X 11" Cardstock -159276

Pumpkin Pie 8-1/2" X 11" Cardstock -105117

Starry Sky 8-1/2" X 11" Cardstock -159263

Starry Sky Classic Stampin' Pad -159212

Boho Blue 8-1/2" X

11" Cardstock -

161724

Adhesive-Backed Snowflake Assortment -162129

Deckled Rectangles Dies -159173

Stylish Shapes Dies - 159183