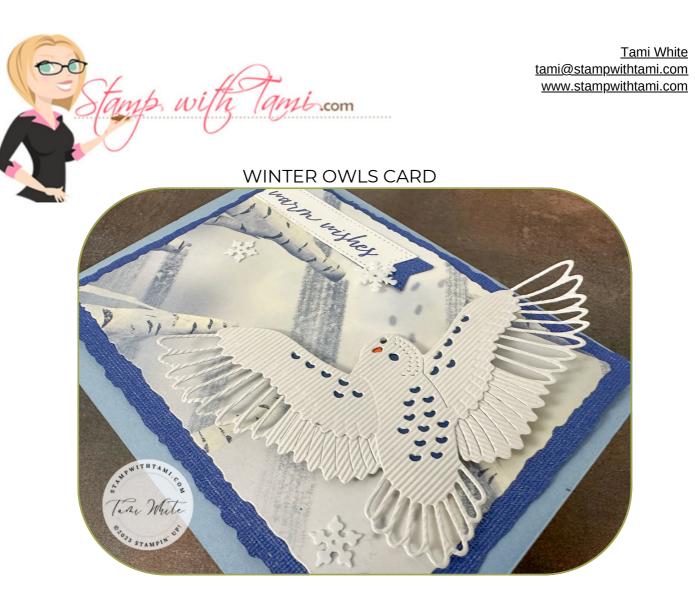

## MEASUREMENTS

- Boho Blue Cardbase: 8-1/2" x 5-1/2" scored in half
- Starry Sky specialty Paper (2): 5-1/4" x 4" (or cut with Deckled Rectangle Die)
- Designer Series Paper: 5" x 3-3/4" (or cut with Deckled Rectangle Die)
- White for Inside: 5" x 3-3/4" (or cut with Deckled Rectangle Die)

## INSTRUCTIONS

- Stamp words on scrap paper and on the inside panel of the card.
- Using the Stampin' Cut & Emboss Machine cut:
  - The stamped words and Starry Sky shimmer with small banner die in Stylish Shapes.
  - Owl body and wings dies with the Shimmery White Specialty Paper.
- Cut a small piece of Pumpkin Pie and Starry Sky scraps and layer behind the owl body and wings.
- Assemble the card with Seal Adhesive and Stampin' Dimensionals.