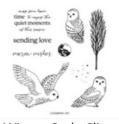

## INSTRUCTIONS

- Stamp words on scrap paper and on the inside panel of the card.
- Using the Stampin' Cut & Emboss Machine cut:
  - The stamped words and Starry Sky shimmer with small banner die in Stylish Shapes.
  - Owl body and wings dies with the Shimmery White Specialty Paper.
- Cut a small piece of Pumpkin Pie and Starry Sky scraps and layer behind the owl body and wings.
- Assemble the card with Seal Adhesive and Stampin' Dimensionals.

## Winter Owl Card Supplies

Tami White tami@stampwithtami.com www.stampwithtami.com

Winter Owls Bundle Bundle (English) - 162157

Winter Owls Cling Stamp Set (English) - 162153

Winter Owls Dies -162156

One Horse Open Sleigh 6" X 6" (15.2 X 15.2 Cm) Designer Series Paper - 162118