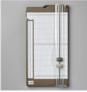

## REINDEER CASCADING PANEL CARD

ami.com

mp with

#### INSTRUCTIONS

- Stamp words, emboss in silver and cut out with Tailor Tags die.
- Cut the reindeer from the Reindeer Dies.
- Assemble the card with Seal Adhesive and Stampin' Dimensionals.

## INSTRUCTIONS

- Stamp the words on the inside designer paper panel.
- Die cut foliage and Reindeer.
- Using the Stampin' Cut & Emboss Machine cut:Cut the manger, scene and animals from Black.
- Score the 9-1/2" x 4-1/4" cardbase at 1", 2", 7-1/2" & 9-1/2".
- On either side of the top of the cardbase cut 1" down and 1" in. Then cut on the diagonal from the 1" cut to the top of the 2" mark (2nd scoreline). See the template for help.
- Assemble the card base (see video for help).
- Assemble the rest of the card with Seal Adhesive & Stampin' Dimensionals.