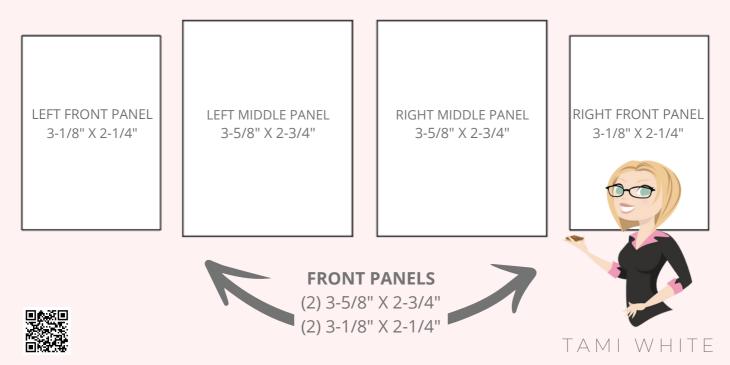

## CASCADING PANEL MEASUREMENTS

- Basic Black Card Base: 9-1/2" x 4-1/4"
  Score at 1", 2", 7-1/2" & 8-1/2"
- Basic Black Folding Mechanisms: (2)3" x 2-1/2"
  Score on the short side at 3/4" & 1-3/4"
- Basic Black Mid-Panels: (2) 3-5/8" x 2-3/4"
- Basic Black Front Panels: (2) 3-1/8" x 2-1/4"
- Designer Paper Inside: 5-1/4" x 4"
- Designer Paper Mid-Panels: (2) 3-1/8" x 2-1/4"
- Designer Paper Front Panels: (2) 2-5/8" x 1-3/4"