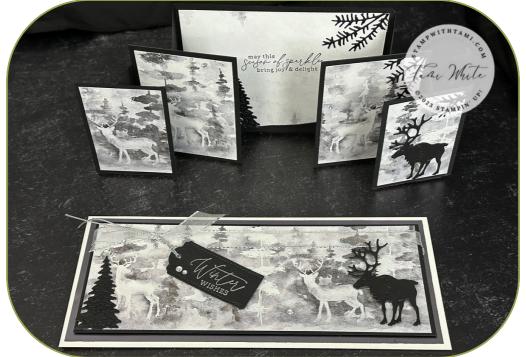

## REINDEER CASCADING PANEL CARD

ami.com

mp with

## CASCADING PANEL MEASUREMENTS

- Basic Black Card Base: 9-1/2" x 4-1/4"
  Score at 1", 2", 7-1/2" & 8-1/2"
- Basic Black Folding Mechanisms: (2)3" x 2-1/2"
  Score on the short side at 3/4" & 1-3/4"
- Basic Black Mid-Panels: (2) 3-5/8" x 2-3/4"
- Basic Black Front Panels: (2) 3-1/8" x 2-1/4"
- Designer Paper Inside: 5-1/4" x 4"
- Designer Paper Mid-Panels: (2) 3-1/8" x 2-1/4"
- Designer Paper Front Panels: (2) 2-5/8" x 1-3/4"

## INSTRUCTIONS

- Stamp the words on the inside designer paper panel.
- Die cut foliage and Reindeer.
- Using the Stampin' Cut & Emboss Machine cut:Cut the manger, scene and animals from Black.
- Score the 9-1/2" x 4-1/4" cardbase at 1", 2", 7-1/2" & 9-1/2".
- On either side of the top of the cardbase cut 1" down and 1" in. Then cut on the diagonal from the 1" cut to the top of the 2" mark (2nd scoreline). See the template for help.
- Assemble the card base (see video for help).
- Assemble the rest of the card with Seal Adhesive & Stampin' Dimensionals.

Gascading Panel FUN FOLD TEMPLATE