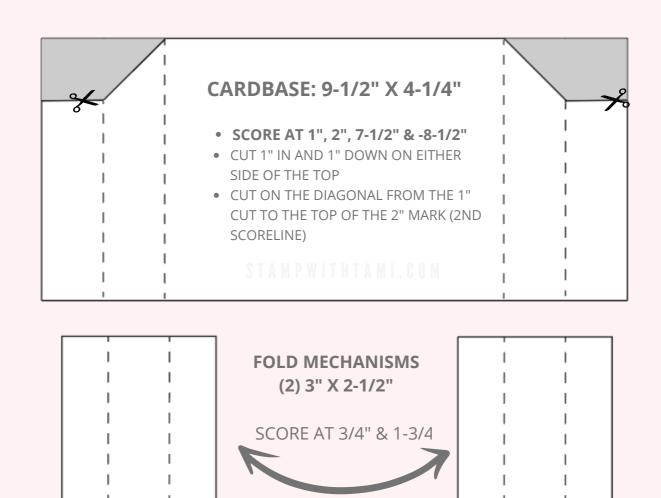

## CASCADING PANEL MEASUREMENTS

- Basic Black Card Base: 9-1/2" x 4-1/4"
  Score at 1", 2", 7-1/2" & 8-1/2"
- Basic Black Folding Mechanisms: (2)3" x 2-1/2"
  Score on the short side at 3/4" & 1-3/4"
- Basic Black Mid-Panels: (2) 3-5/8" x 2-3/4"
- Basic Black Front Panels: (2) 3-1/8" x 2-1/4"
- Designer Paper Inside: 5-1/4" x 4"
- Designer Paper Mid-Panels: (2) 3-1/8" x 2-1/4"
- Designer Paper Front Panels: (2) 2-5/8" x 1-3/4"

## INSTRUCTIONS

- Stamp the words on the inside designer paper panel.
- Die cut foliage and Reindeer.
- Using the Stampin' Cut & Emboss Machine cut:Cut the manger, scene and animals from Black.
- Score the 9-1/2" x 4-1/4" cardbase at 1", 2", 7-1/2" & 9-1/2".
- On either side of the top of the cardbase cut 1" down and 1" in. Then cut on the diagonal from the 1" cut to the top of the 2" mark (2nd scoreline). See the template for help.
- Assemble the card base (see video for help).
- Assemble the rest of the card with Seal Adhesive & Stampin' Dimensionals.

Gascading Panel FUN FOLD TEMPLATE