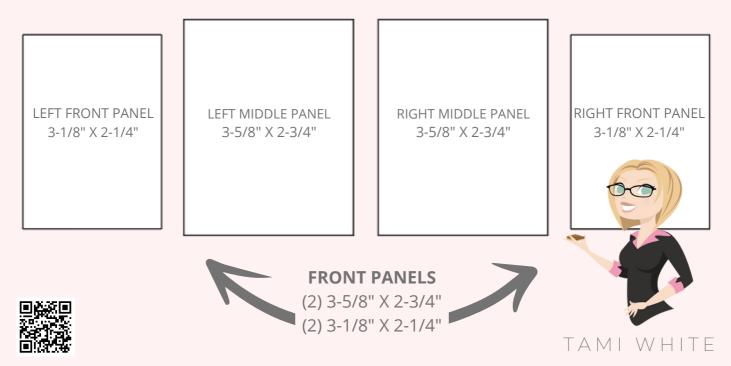

#### CASCADING PANEL MEASUREMENTS

mp with

- Lost Lagoon Card Base: 9-1/2" x 4-1/4"
  Score at 1", 2", 7-1/2" & 8-1/2"
- Lost Lagoon Folding Mechanisms: (2)3" x 2-1/2"
  Score on the short side at 3/4" & 1-3/4"
- Lost Lagoon Mid-Panels: (2) 3-5/8" x 2-3/4"
- Lost LagoonFront Panels: (2) 3-1/8" x 2-1/4"
- Silver Foil Mat Inside: 5-1/4" x 4"
- Silver Foil Mat Mid-Panels: (2) 3-1/8" x 2-1/4"
- Silver Foil Mat Front Panels: (2) 2-5/8" x 1-3/4"
- Designer Paper Inside: 5" x 3-3/4"
- Designer Paper Mid-Panels: (2) 2-7/8" x 2"
- Designer Paper Front Panels: (2) 2-3/8" x 1-1/2"