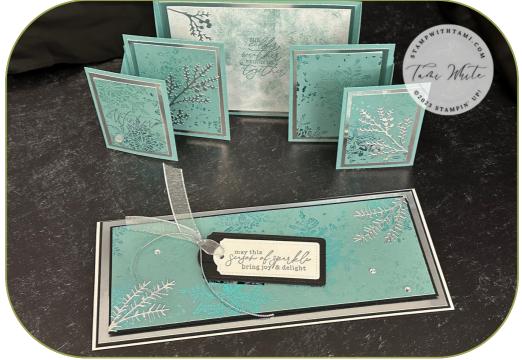

#### CASCADING PANEL MEASUREMENTS

mp with

- Lost Lagoon Card Base: 9-1/2" x 4-1/4"
  Score at 1", 2", 7-1/2" & 8-1/2"
- Lost Lagoon Folding Mechanisms: (2)3" x 2-1/2"
  Score on the short side at 3/4" & 1-3/4"
- Lost Lagoon Mid-Panels: (2) 3-5/8" x 2-3/4"
- Lost LagoonFront Panels: (2) 3-1/8" x 2-1/4"
- Silver Foil Mat Inside: 5-1/4" x 4"
- Silver Foil Mat Mid-Panels: (2) 3-1/8" x 2-1/4"
- Silver Foil Mat Front Panels: (2) 2-5/8" x 1-3/4"
- Designer Paper Inside: 5" x 3-3/4"
- Designer Paper Mid-Panels: (2) 2-7/8" x 2"
- Designer Paper Front Panels: (2) 2-3/8" x 1-1/2"

### INSTRUCTIONS

- Stamp the words on the inside designer paper panel.
- Die cut foliage and Reindeer.
- Using the Stampin' Cut & Emboss Machine cut:
- Cut the manger, scene and animals from Black.
- Score the 9-1/2" x 4-1/4" cardbase at 1", 2", 7-1/2" & 9-1/2".
- On either side of the top of the cardbase cut 1" down and 1" in. Then cut on the diagonal from the 1" cut to the top of the 2" mark (2nd scoreline). See the template for help.
- Assemble the card base (see video for help).
- Assemble the rest of the card with Seal Adhesive & Stampin' Dimensionals.

### SLIMLINE CARD MEASUREMENTS

- Basic White Card Base: 8-3/4" x 7-1/2"
  Score in half at 3-3/4"
- Silver Foil 8-1/2" x 3-1/2"
- Basic Black: 8-1/8" x 3-1/3"
- Designer Paper: 8" x 3"

#### INSTRUCTIONS

- Stamp words, emboss in silver and cut out with Tailor Tags die.
- Cut the foliage from Silver foil (Tip cut it from the center of the foil mats to save on paper).
- Assemble the card with Seal Adhesive and Stampin' Dimensionals.