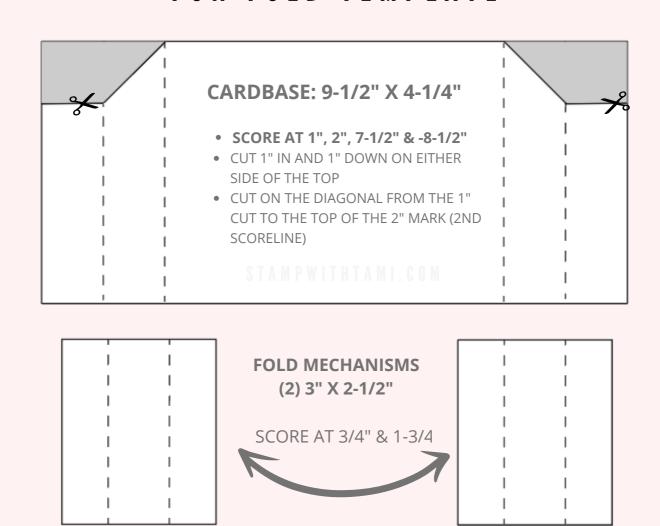

#### CASCADING PANEL MEASUREMENTS

mp with

- Lost Lagoon Card Base: 9-1/2" x 4-1/4"
  Score at 1", 2", 7-1/2" & 8-1/2"
- Lost Lagoon Folding Mechanisms: (2)3" x 2-1/2"
  Score on the short side at 3/4" & 1-3/4"
- Lost Lagoon Mid-Panels: (2) 3-5/8" x 2-3/4"
- Lost LagoonFront Panels: (2) 3-1/8" x 2-1/4"
- Silver Foil Mat Inside: 5-1/4" x 4"
- Silver Foil Mat Mid-Panels: (2) 3-1/8" x 2-1/4"
- Silver Foil Mat Front Panels: (2) 2-5/8" x 1-3/4"
- Designer Paper Inside: 5" x 3-3/4"
- Designer Paper Mid-Panels: (2) 2-7/8" x 2"
- Designer Paper Front Panels: (2) 2-3/8" x 1-1/2"

### INSTRUCTIONS

- Stamp the words on the inside designer paper panel.
- Die cut foliage and Reindeer.
- Using the Stampin' Cut & Emboss Machine cut:
- Cut the manger, scene and animals from Black.
- Score the 9-1/2" x 4-1/4" cardbase at 1", 2", 7-1/2" & 9-1/2".
- On either side of the top of the cardbase cut 1" down and 1" in. Then cut on the diagonal from the 1" cut to the top of the 2" mark (2nd scoreline). See the template for help.
- Assemble the card base (see video for help).
- Assemble the rest of the card with Seal Adhesive & Stampin' Dimensionals.

Gascading Panel FUN FOLD TEMPLATE