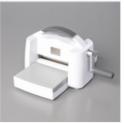

## INSTRUCTIONS

- Stamp words on black scrap and heat emboss in white.
- Using the Stampin' Cut and Emboss Machine cut:
  - The center of the Shimmer White with the Arch die from the Garden Meadows Set.
  - The easel from the Crafting for You dies from Black and White.
  - The words with the banner from the Stylish Shapes Dies.
- I use Foam Strips to attach the shimmer white but you could also use dimensionals.
- Assemble the card with Seal Adhesive and Black Dimensionals.

Adhesive-Backed Dragonflies & Birds - 162743

Basics Embossing Powders - 155554

Crafting With You Dies - 161225

Stylish Shapes Dies - 159183

Stampin' Cut & Emboss Machine -149653

Heat Tool - 129053

Embossing Additions Tool Kit -159971