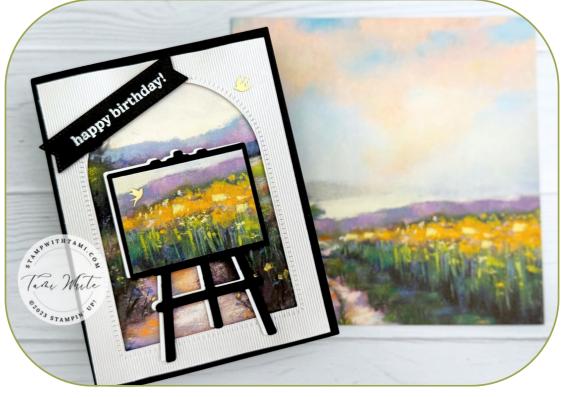

## MEANDERING ARTIST EASEL CARD

## MEASUREMENTS

- Basic Black Cardbase: 8-1/2" x 5-1/2" scored in half
- Shimmer Texture (in White): 5-1/4" x 4"
- Basic White: 5" x 3-3/4:
- Designer Paper (Background): 5" x 3-1/2"
- Designer Paper (For Easel): 2-1/4" x 1-5/8"

## INSTRUCTIONS

- Stamp words on black scrap and heat emboss in white.
- Using the Stampin' Cut and Emboss Machine cut:
  - The center of the Shimmer White with the Arch die from the Garden Meadows Set.
  - The easel from the Crafting for You dies from Black and White.
  - The words with the banner from the Stylish Shapes Dies.
- I use Foam Strips to attach the shimmer white but you could also use dimensionals.
- Assemble the card with Seal Adhesive and Black Dimensionals.