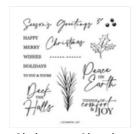

## Handcrafted Elements Card Set Supplies

Christmas Classics Photopolymer Stamp Set (English) - 161970

Handcrafted Elements Dies -162330

Brushed Gold Cards & Envelopes - 162177

Gold Foil Sheets -132622

Night Of Navy 8-1/2" X 11" Cardstock -100867