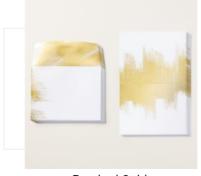

## **INSTRUCTIONS**

- This card set was created withe Brushed Gold Cards & Envelopes.
- Heat emboss the words in gold on the front of the Brushed Gold card base.
- Using the Stampin' Cut & Emboss Machine:
  - o Cut the ornament die in Gold Foil.
  - Cut the oval in Night of Navy.
- Assemble the ornament and tie the ribbon through the top.
- Attach the ornament to the card and then attach the Sparkle Gems.



Handcrafted Elements Dies - 162330



Brushed Gold Cards & Envelopes - 162177



## Handcrafted Elements Card Set Supplies



Christmas Classics Photopolymer Stamp Set (English) - 161970



Handcrafted Elements Dies -162330



Brushed Gold Cards & Envelopes - 162177



Gold Foil Sheets -132622



Night Of Navy 8-1/2" X 11" Cardstock -100867



Night Of Navy & Gold 1/2" (1.3 Cm) Glittered Ribbon -162011



Adhesive-Backed Sparkle Gems -161288



Versamark Pad - 102283



Metallics Embossing Powders - 155555



Heat Tool - 129053



Stampin' Cut & Emboss Machine -149653



Stampin' Seal -152813



Stampin' Dimensionals -104430



Embossing Additions Tool Kit -159971