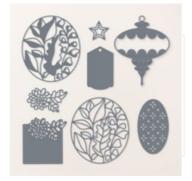

## **INSTRUCTIONS**

- This card set was created withe Brushed Gold Cards & Envelopes.
- Heat emboss the words in gold on the front of the Brushed Gold card base.
- Using the Stampin' Cut & Emboss Machine:
  - o Cut the ornament die in Gold Foil.
  - Cut the oval in Night of Navy.
- Assemble the ornament and tie the ribbon through the top.
- Attach the ornament to the card and then attach the Sparkle Gems.

Handcrafted Elements Dies - 162330

Brushed Gold Cards & Envelopes - 162177