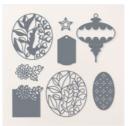

## **INSTRUCTIONS**

- This card set was created withe Brushed Gold Cards & Envelopes.
- Heat emboss the words in gold on the front of the Brushed Gold card base.
- Using the Stampin' Cut & Emboss Machine:
  - o Cut the ornament die in Gold Foil.
  - Cut the oval in Night of Navy.
- Assemble the ornament and tie the ribbon through the top.
- Attach the ornament to the card and then attach the Sparkle Gems.

Handcrafted Elements Dies - 162330

Brushed Gold Cards & Envelopes - 162177

## Handcrafted Elements Card Set Supplies

Christmas Classics Photopolymer Stamp Set (English) - 161970

Handcrafted Elements Dies -162330

Brushed Gold Cards & Envelopes - 162177

Gold Foil Sheets -132622

Night Of Navy 8-1/2" X 11" Cardstock -100867