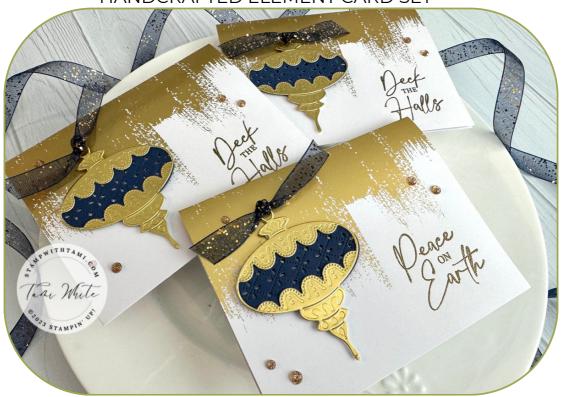

## **INSTRUCTIONS**

- This card set was created withe Brushed Gold Cards & Envelopes.
- Heat emboss the words in gold on the front of the Brushed Gold card base.
- Using the Stampin' Cut & Emboss Machine:
  - o Cut the ornament die in Gold Foil.
  - Cut the oval in Night of Navy.
- Assemble the ornament and tie the ribbon through the top.
- Attach the ornament to the card and then attach the Sparkle Gems.