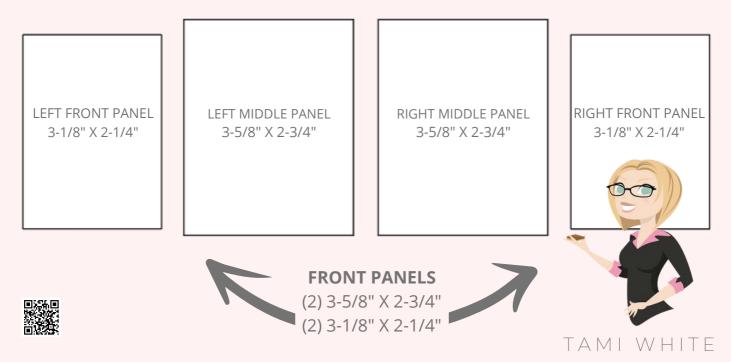

#### CASCADING PANEL MEASUREMENTS

- Card Base: 9-1/2" x 4-1/4" • Score at 1", 2", 7-1/2" & 8-1/2"
- Fold Mechanisms: (2)3" x 2-1/2"
  - Score on the short side at 3/4" & 1-3/4"
- Mid-Panels: (2) 3-5/8" x 2-3/4"
- Front Panels: (2) 3-1/8" x 2-1/4"

- Inside White or Crumb: 5-1/4" x 4
- DSP on fox card 5" x 3-3/4"
- DSP Front Mid-Panels: (2) 3-3/8" x 2-1/2"
- DSP Front Panels: (2) 2-7/8" x 2"

- INSTRUCTIONS
- Cascading Panel Fold
  - Score the 9-1/2" x 4-1/4" cardbase at 1", 2", 7-1/2" & 9-1/2".
  - On either side of the top of the cardbase cut 1" down and 1" in. Then cut on the diagonal from the 1" cut to the top of the 2" mark (2nd scoreline). See the template for help.
  - Assemble the card base (see video for help).
- Fox Card: Stamp the words "warm wishes" and heat emboss in white.
- Owls Card: Stamp the words on the inside white panel, and owls on scrap white and die cut.
- Die cut tree pieces from Espresso and sponge with sponge dauber for added dimension.
- Assemble the cards with Seal Adhesive.

Tips for cutting Designer Paper: I used 2 sheets of designer paper. I to make the front panels and I to do the inside. I cut the top and bottom inside pieces to match the outer panels.