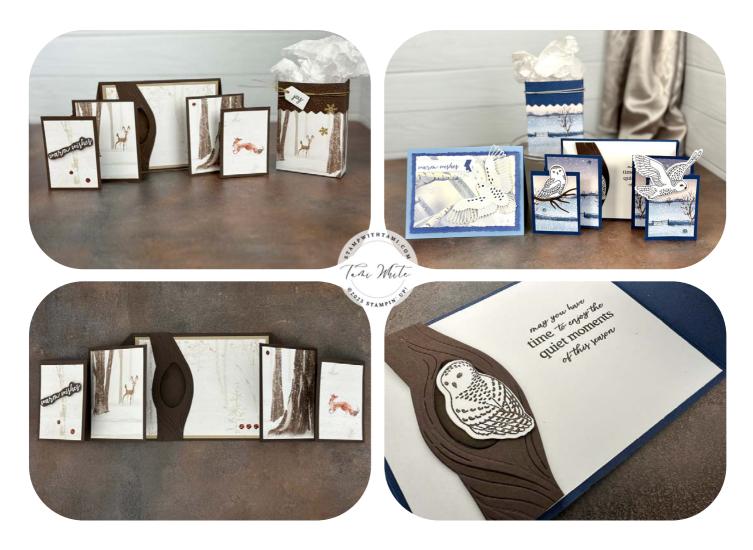

#### CASCADING PANEL CARDS

#### CASCADING PANEL MEASUREMENTS

- Card Base: 9-1/2" x 4-1/4" • Score at 1", 2", 7-1/2" & 8-1/2"
- Fold Mechanisms: (2)3" x 2-1/2"
  - Score on the short side at 3/4" & 1-3/4"
- Mid-Panels: (2) 3-5/8" x 2-3/4"
- Front Panels: (2) 3-1/8" x 2-1/4"

- Inside White or Crumb: 5-1/4" x 4
- DSP on fox card 5" x 3-3/4"
- DSP Front Mid-Panels: (2) 3-3/8" x 2-1/2"
- DSP Front Panels: (2) 2-7/8" x 2"

- INSTRUCTIONS
- Cascading Panel Fold
  - Score the 9-1/2" x 4-1/4" cardbase at 1", 2", 7-1/2" & 9-1/2".
  - On either side of the top of the cardbase cut 1" down and 1" in. Then cut on the diagonal from the 1" cut to the top of the 2" mark (2nd scoreline). See the template for help.
  - Assemble the card base (see video for help).
- Fox Card: Stamp the words "warm wishes" and heat emboss in white.
- Owls Card: Stamp the words on the inside white panel, and owls on scrap white and die cut.
- Die cut tree pieces from Espresso and sponge with sponge dauber for added dimension.
- Assemble the cards with Seal Adhesive.

Tips for cutting Designer Paper: I used 2 sheets of designer paper. I to make the front panels and I to do the inside. I cut the top and bottom inside pieces to match the outer panels.

### Winter Owl & Fox Photos

Some pictures of the cards opened.

Get links to tutorials for the coordinating projects on my blog post.

Gascading Panel FUN FOLD TEMPLATE