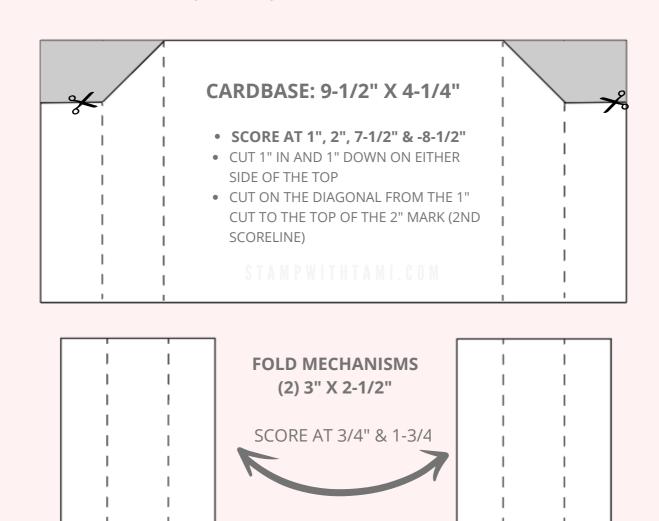

#### CASCADING PANEL MEASUREMENTS

- Card Base: 9-1/2" x 4-1/4" • Score at 1", 2", 7-1/2" & 8-1/2"
- Fold Mechanisms: (2)3" x 2-1/2"
  - Score on the short side at 3/4" & 1-3/4"
- Mid-Panels: (2) 3-5/8" x 2-3/4"
- Front Panels: (2) 3-1/8" x 2-1/4"

- Inside White or Crumb: 5-1/4" x 4
- DSP on fox card 5" x 3-3/4"
- DSP Front Mid-Panels: (2) 3-3/8" x 2-1/2"
- DSP Front Panels: (2) 2-7/8" x 2"

- INSTRUCTIONS
- Cascading Panel Fold
  - Score the 9-1/2" x 4-1/4" cardbase at 1", 2", 7-1/2" & 9-1/2".
  - On either side of the top of the cardbase cut 1" down and 1" in. Then cut on the diagonal from the 1" cut to the top of the 2" mark (2nd scoreline). See the template for help.
  - Assemble the card base (see video for help).
- Fox Card: Stamp the words "warm wishes" and heat emboss in white.
- Owls Card: Stamp the words on the inside white panel, and owls on scrap white and die cut.
- Die cut tree pieces from Espresso and sponge with sponge dauber for added dimension.
- Assemble the cards with Seal Adhesive.