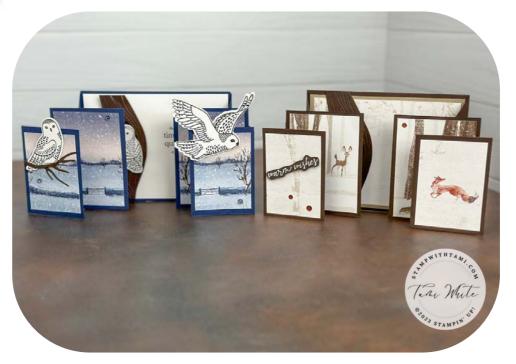

#### CASCADING PANEL CARDS

- Inside White or Crumb: 5-1/4" x 4
- DSP on fox card 5" x 3-3/4"
- DSP Front Mid-Panels: (2) 3-3/8" x 2-1/2"
- DSP Front Panels: (2) 2-7/8" x 2"

- INSTRUCTIONS
- Cascading Panel Fold
  - Score the 9-1/2" x 4-1/4" cardbase at 1", 2", 7-1/2" & 9-1/2".
  - On either side of the top of the cardbase cut 1" down and 1" in. Then cut on the diagonal from the 1" cut to the top of the 2" mark (2nd scoreline). See the template for help.
  - Assemble the card base (see video for help).
- Fox Card: Stamp the words "warm wishes" and heat emboss in white.
- Owls Card: Stamp the words on the inside white panel, and owls on scrap white and die cut.
- Die cut tree pieces from Espresso and sponge with sponge dauber for added dimension.
- Assemble the cards with Seal Adhesive.

Tips for cutting Designer Paper: I used 2 sheets of designer paper. I to make the front panels and I to do the inside. I cut the top and bottom inside pieces to match the outer panels.

### Winter Owl & Fox Photos

Some pictures of the cards opened.

Get links to tutorials for the coordinating projects on my blog post.

Gascading Panel FUN FOLD TEMPLATE