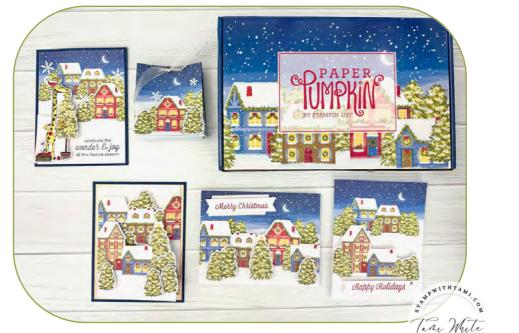

#### FUN FOLD CARD #1

- Stamp the giraffe in Memento Black ink and color with Stampin' Blends Markers. Cut out with Paper Snips.
- I attached one of the die cut trees over the tree in the image.
- Cut the card base down the score line to 1-1/2" (as shown) and fold backwards so the print is on the inside and the 1-1/5" flap is in front of it.

- Stamp the words on the lower left of the die cut house and attach to the front of the 1-1/2" flap.
- Attach the giraffe to the front with Dimensionals.
- Attach Adhesive Snowflakes and Glitter.