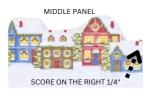

## FUN FOLD CARD #2

- Night of Navy Base: 5-1/2" x 4-1/4"
- Role Gold Foil: 5-1/4" x 4"
- Basic White (or back of a card base): 5" x 3-3/4"
  - Score the 2 house die cuts:

- Attach the 2 house panels to the white panel of the card. The middle panel is attached higher to line up so the houses all show when the cards were closed.
- Attach trees and houses and stamp on the inside white panel.
- Attach trees to the front flaps.
- Apply glitter to the roof tops.