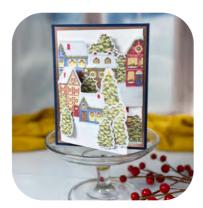

## TREAT BOX INSTRUCTIONS

Cut the front of card and back of the card base using the box die. Assemble the box. Add house and tree die cuts. Pinch the top edges to create the "bag" style. Punch holes in the top and tie ribbon and Elegant Trim. See my Tricks & Treats Video Class for help and more ideas.