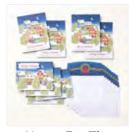

# HOME FOR THE HOLIDAYS ALTERNATES

and with Ignicom

FUN FOLD CARD #1 Featuring the Festive & Fun Stamp Set and Stampin' Blends.

FUN FOLD CARD #2 Featuring double flap.

TREAT BAG Created with the Tricks & Treats Box Die.

## TREAT BOX INSTRUCTIONS

Cut the front of card and back of the card base using the box die. Assemble the box. Add house and tree die cuts. Pinch the top edges to create the "bag" style. Punch holes in the top and tie ribbon and Elegant Trim. See my Tricks & Treats Video Class for help and more ideas.