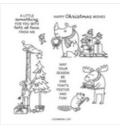

# HOME FOR THE HOLIDAYS ALTERNATES

and with Ignicom

FUN FOLD CARD #1 Featuring the Festive & Fun Stamp Set and Stampin' Blends.

FUN FOLD CARD #2 Featuring double flap.

TREAT BAG Created with the Tricks & Treats Box Die.

#### FUN FOLD CARD #1

- Stamp the giraffe in Memento Black ink and color with Stampin' Blends Markers. Cut out with Paper Snips.
- I attached one of the die cut trees over the tree in the image.
- Cut the card base down the score line to 1-1/2" (as shown) and fold backwards so the print is on the inside and the 1-1/5" flap is in front of it.

- Stamp the words on the lower left of the die cut house and attach to the front of the 1-1/2" flap.
- Attach the giraffe to the front with Dimensionals.
- Attach Adhesive Snowflakes and Glitter.