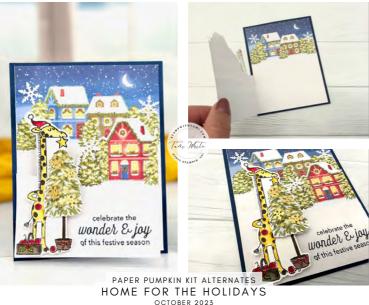

#### FUN FOLD CARD #1

- Stamp the giraffe in Memento Black ink and color with Stampin' Blends Markers. Cut out with Paper Snips.
- I attached one of the die cut trees over the tree in the image.
- Cut the card base down the score line to 1-1/2" (as shown) and fold backwards so the print is on the inside and the 1-1/5" flap is in front of it.

- Stamp the words on the lower left of the die cut house and attach to the front of the 1-1/2" flap.
- Attach the giraffe to the front with Dimensionals.
- Attach Adhesive Snowflakes and Glitter.