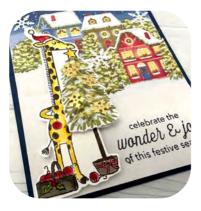

## FUN FOLD CARD #2

- Night of Navy Base: 5-1/2" x 4-1/4"
- Role Gold Foil: 5-1/4" x 4"
- Basic White (or back of a card base): 5" x 3-3/4"
  - Score the 2 house die cuts:

- Attach the 2 house panels to the white panel of the card. The middle panel is attached higher to line up so the houses all show when the cards were closed.
- Attach trees and houses and stamp on the inside white panel.
- Attach trees to the front flaps.
- Apply glitter to the roof tops.