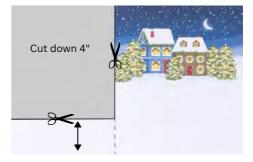

#### FUN FOLD CARD #1

- Stamp the giraffe in Memento Black ink and color with Stampin' Blends Markers. Cut out with Paper Snips.
- I attached one of the die cut trees over the tree in the image.
- Cut the card base down the score line to 1-1/2" (as shown) and fold backwards so the print is on the inside and the 1-1/5" flap is in front of it.