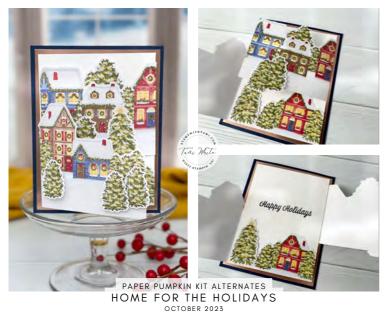

## FUN FOLD CARD #2

- Night of Navy Base: 5-1/2" x 4-1/4"
- Role Gold Foil: 5-1/4" x 4"
- Basic White (or back of a card base): 5" x 3-3/4"
  - Score the 2 house die cuts:

- Attach the 2 house panels to the white panel of the card. The middle panel is attached higher to line up so the houses all show when the cards were closed.
- Attach trees and houses and stamp on the inside white panel.
- Attach trees to the front flaps.
- Apply glitter to the roof tops.