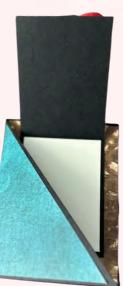

### CHOCOLATES & DIAGONAL JOY FOLD CARD

SEE MY VIDEOS FOR HELP WITH THESE PROJECTS

THE INSTRUCTIONS ARE FOR THE CARD. THE CHOCOLATES JUST USE THE TURKEY. SEE CARD TEMPLATE ON THE LAST PAGE.

#### CARD CUTS

Basic Black Cardbase #1: 8-1/2" x 5-1/2"
Scored in half at 4-1/4"

into wij

- Basic Black Cardbase insert #2:
  8" x 3" scored in half at 4"
- Designer Series Paper: (2) 5" x 3-3/4"
- Very Vanilla (2) 2-3/4" X 2-3/4"
- Scraps of for the turkey.

#### CARD INSTRUCTIONS

- Cut the diagonal on the card base and front panels (see video/ and template for help).
- Stamp the words on the Vanilla.
- Using the Stampin' Cut & Emboss Machine:
  - Cut the lightbulbs for the turkey feathers.
    - Cut the bottom of the light bulb for the mouth and one of the inner loops for the wattle.
  - Cut the circle for the chocolates (or use a Circle Punch)
  - Emboss the background of the Vanilla.
- Assemble the cards with Seal Adhesive and Stampin' Dimensionals.
- Attach Sparkle Gems.

### CARD BASE

8-1/2" X 5-1/2"

SCORE AT 5-1/2" Cut front panel diagonally corner to corner

STAMPWITHTAMI.COM

thankful FOR YOU

AMPW THTAMI.COM