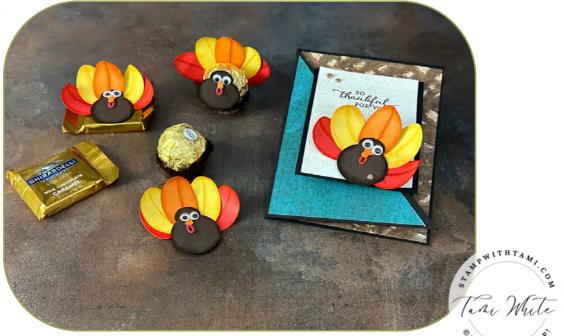

### CHOCOLATES & DIAGONAL JOY FOLD CARD

SEE MY VIDEOS FOR HELP WITH THESE PROJECTS

THE INSTRUCTIONS ARE FOR THE CARD. THE CHOCOLATES JUST USE THE TURKEY. SEE CARD TEMPLATE ON THE LAST PAGE.

#### CARD CUTS

Basic Black Cardbase #1: 8-1/2" x 5-1/2"
Scored in half at 4-1/4"

into wij

- Basic Black Cardbase insert #2:
  8" x 3" scored in half at 4"
- Designer Series Paper: (2) 5" x 3-3/4"
- Very Vanilla (2) 2-3/4" X 2-3/4"
- Scraps of for the turkey.

#### CARD INSTRUCTIONS

- Cut the diagonal on the card base and front panels (see video/ and template for help).
- Stamp the words on the Vanilla.
- Using the Stampin' Cut & Emboss Machine:
  - Cut the lightbulbs for the turkey feathers.
    - Cut the bottom of the light bulb for the mouth and one of the inner loops for the wattle.
  - Cut the circle for the chocolates (or use a Circle Punch)
  - Emboss the background of the Vanilla.
- Assemble the cards with Seal Adhesive and Stampin' Dimensionals.
- Attach Sparkle Gems.

#### TURKEY

- Cut the lightbulbs for the tail feathers and score each in half.
- Punch the Ladybug punch in Espresso and cut a circle for the tail for the Ferrero Rocher chocolate.
- Cut the bottom of the light bulb for the mouth and one of the inner loops for the wattle.
- Sponge the edges of all the pieces.
- Assemble.