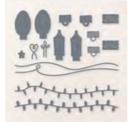

#### CARD CUTS

Basic Black Cardbase #1: 8-1/2" x 5-1/2"
Scored in half at 4-1/4"

into wij

- Basic Black Cardbase insert #2:
  8" x 3" scored in half at 4"
- Designer Series Paper: (2) 5" x 3-3/4"
- Very Vanilla (2) 2-3/4" X 2-3/4"
- Scraps of for the turkey.

#### CARD INSTRUCTIONS

- Cut the diagonal on the card base and front panels (see video/ and template for help).
- Stamp the words on the Vanilla.
- Using the Stampin' Cut & Emboss Machine:
  - Cut the lightbulbs for the turkey feathers.
    - Cut the bottom of the light bulb for the mouth and one of the inner loops for the wattle.
  - Cut the circle for the chocolates (or use a Circle Punch)
  - Emboss the background of the Vanilla.
- Assemble the cards with Seal Adhesive and Stampin' Dimensionals.
- Attach Sparkle Gems.

#### TURKEY

- Cut the lightbulbs for the tail feathers and score each in half.
- Punch the Ladybug punch in Espresso and cut a circle for the tail for the Ferrero Rocher chocolate.
- Cut the bottom of the light bulb for the mouth and one of the inner loops for the wattle.
- Sponge the edges of all the pieces.
- Assemble.