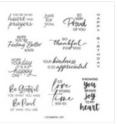

#### CARD INSTRUCTIONS

- Cut the diagonal on the card base and front panels (see video/ and template for help).
- Stamp the words on the Vanilla.
- Using the Stampin' Cut & Emboss Machine:
  - Cut the lightbulbs for the turkey feathers.
    - Cut the bottom of the light bulb for the mouth and one of the inner loops for the wattle.
  - Cut the circle for the chocolates (or use a Circle Punch)
  - Emboss the background of the Vanilla.
- Assemble the cards with Seal Adhesive and Stampin' Dimensionals.
- Attach Sparkle Gems.