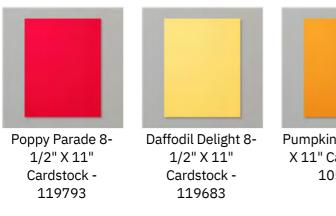

Merry & Bright Dies - 161950

So Sincere Cling Stamp Set (English) - 162283

Early Espresso Classic Stampin' Pad - 147114

Poppy Parade Classic Stampin' Pad - 147050

Pumpkin Pie Classic Stampin' Pad - 147086

Daffodil Delight Classic Stampin' Pad - 147094

Earthen Elegance 12" X 12" (30.5 X 30.5 Cm) Designer Series Paper -161503

Pumpkin Pie 8-1/2" X 11" Cardstock -105117

Early Espresso 8-1/2" X 11" Cardstock -119686