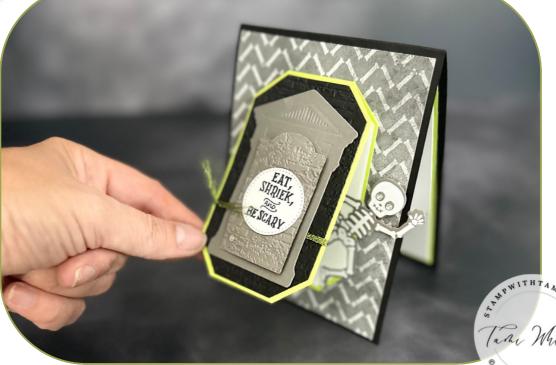

# THEM BONES PEEK-A-BOO 2-IN-1 FUN FOLD

amp with Ignicom

SEE VIDEO FOR HELP CREATING THE FOLD

23 STAMPI

## INSTRUCTIONS

- Stamp words in black on white scrap and inside layers.
- Stamp the skeleton in Versamark on Basic Gray scrap and heat emboss in white.
- Using the Stampin' Cut & Emboss Machine:
  - Cut the 9" x 3" parakeet Party panel with the 2nd largest Countryside Die. Be sure the die edge goes slightly over the left edge fold so that doesn't get cut off. See the video for tips.
  - Cut the Basic Black I& Basic White layers with the 3rd largest Countryside Corners Die.
  - Cut the 2 tombstones from the Pebbled Path textured Specialty paper.
  - Cut the skeleton with the coordinating skeleton die.
  - Cut the words with the circle from the Stitched Shapes Dies.
  - Emboss the background of the smaller tombstone and the black layer with the Exposed Brick 3D Folder.
- Attach the Basic Black die cut panel to the front of the folded Parakeet Party 2-in-1 folded panel and them cut down the sides for a thinner reveal/frame.
- Assemble the card with Seal Adhesive and Stampin' dimensionals.
- Attach Rhinestones.