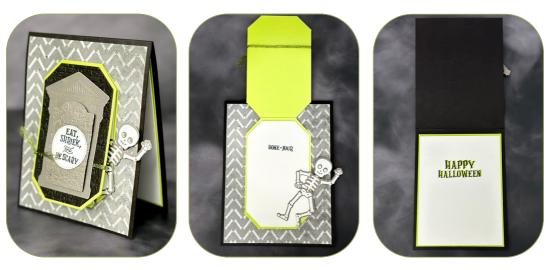

# THEM BONES PEEK-A-BOO 2-IN-1 FUN FOLD

amp with Ignicom

SEE VIDEO FOR HELP CREATING THE FOLD

23 STAMPI

## Card Base Cuts:

- Basic Black Cardbase: 11" x 4-1/4"
  Scored in half
- Designer Series: 5-1/4" x 4"
- Parakeet Party (Inside): 5-1/4" x 4"
- Basic White (Inside): 5" x 3-3/4"

#### Fun Fold Cuts:

- Parakeet Party: 9" x 3" scored at 4-1/2"
- Basic Black: 4-1/4" x 2-1/2"
- Basic White: 4-1/4" x 2-1/2"

## INSTRUCTIONS

- Stamp words in black on white scrap and inside layers.
- Stamp the skeleton in Versamark on Basic Gray scrap and heat emboss in white.
- Using the Stampin' Cut & Emboss Machine:
  - Cut the 9" x 3" parakeet Party panel with the 2nd largest Countryside Die. Be sure the die edge goes slightly over the left edge fold so that doesn't get cut off. See the video for tips.
  - Cut the Basic Black I& Basic White layers with the 3rd largest Countryside Corners Die.
  - Cut the 2 tombstones from the Pebbled Path textured Specialty paper.
  - Cut the skeleton with the coordinating skeleton die.
  - Cut the words with the circle from the Stitched Shapes Dies.
  - Emboss the background of the smaller tombstone and the black layer with the Exposed Brick 3D Folder.
- Attach the Basic Black die cut panel to the front of the folded Parakeet Party 2-in-1 folded panel and them cut down the sides for a thinner reveal/frame.
- Assemble the card with Seal Adhesive and Stampin' dimensionals.
- Attach Rhinestones.