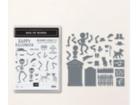

## INSTRUCTIONS

- Stamp words in black on white scrap and inside layers.
- Stamp the skeleton in Versamark on Basic Gray scrap and heat emboss in white.
- Using the Stampin' Cut & Emboss Machine:
  - Cut the 9" x 3" parakeet Party panel with the 2nd largest Countryside Die. Be sure the die edge goes slightly over the left edge fold so that doesn't get cut off. See the video for tips.
  - Cut the Basic Black I& Basic White layers with the 3rd largest Countryside Corners Die.
  - Cut the 2 tombstones from the Pebbled Path textured Specialty paper.
  - Cut the skeleton with the coordinating skeleton die.
  - Cut the words with the circle from the Stitched Shapes Dies.
  - Emboss the background of the smaller tombstone and the black layer with the Exposed Brick 3D Folder.
- Attach the Basic Black die cut panel to the front of the folded Parakeet Party 2-in-1 folded panel and them cut down the sides for a thinner reveal/frame.
- Assemble the card with Seal Adhesive and Stampin' dimensionals.
- Attach Rhinestones.

# Peek-a-boo Skeleton Supplies

Tami White tami@stampwithtami.com www.stampwithtami.com

**Bag Of Bones** Bundle (English) -162219

**Bag Of Bones** Photopolymer Stamp Set - 162216

Bag Of Bones Dies -162218

Versamark Pad -102283