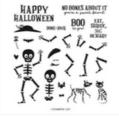

## INSTRUCTIONS

- Stamp words in black on white scrap and inside layers.
- Stamp the skeleton in Versamark on Basic Gray scrap and heat emboss in white.
- Using the Stampin' Cut & Emboss Machine:
  - Cut the 9" x 3" parakeet Party panel with the 2nd largest Countryside Die. Be sure the die edge goes slightly over the left edge fold so that doesn't get cut off. See the video for tips.
  - Cut the Basic Black I& Basic White layers with the 3rd largest Countryside Corners Die.
  - Cut the 2 tombstones from the Pebbled Path textured Specialty paper.
  - Cut the skeleton with the coordinating skeleton die.
  - Cut the words with the circle from the Stitched Shapes Dies.
  - Emboss the background of the smaller tombstone and the black layer with the Exposed Brick 3D Folder.
- Attach the Basic Black die cut panel to the front of the folded Parakeet Party 2-in-1 folded panel and them cut down the sides for a thinner reveal/frame.
- Assemble the card with Seal Adhesive and Stampin' dimensionals.
- Attach Rhinestones.

# Peek-a-boo Skeleton Supplies

Tami White tami@stampwithtami.com www.stampwithtami.com

**Bag Of Bones** Bundle (English) -162219

**Bag Of Bones** Photopolymer Stamp Set - 162216

Bag Of Bones Dies -162218

Versamark Pad -102283