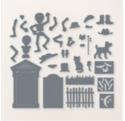

# THEM BONES PEEK-A-BOO 2-IN-1 FUN FOLD

amp with Ignicom

SEE VIDEO FOR HELP CREATING THE FOLD

23 STAMPI

## INSTRUCTIONS

- Stamp words in black on white scrap and inside layers.
- Stamp the skeleton in Versamark on Basic Gray scrap and heat emboss in white.
- Using the Stampin' Cut & Emboss Machine:
  - Cut the 9" x 3" parakeet Party panel with the 2nd largest Countryside Die. Be sure the die edge goes slightly over the left edge fold so that doesn't get cut off. See the video for tips.
  - Cut the Basic Black I& Basic White layers with the 3rd largest Countryside Corners Die.
  - Cut the 2 tombstones from the Pebbled Path textured Specialty paper.
  - Cut the skeleton with the coordinating skeleton die.
  - Cut the words with the circle from the Stitched Shapes Dies.
  - Emboss the background of the smaller tombstone and the black layer with the Exposed Brick 3D Folder.
- Attach the Basic Black die cut panel to the front of the folded Parakeet Party 2-in-1 folded panel and them cut down the sides for a thinner reveal/frame.
- Assemble the card with Seal Adhesive and Stampin' dimensionals.
- Attach Rhinestones.

# Peek-a-boo Skeleton Supplies

Tami White tami@stampwithtami.com www.stampwithtami.com

**Bag Of Bones** Bundle (English) -162219

**Bag Of Bones** Photopolymer Stamp Set - 162216

Bag Of Bones Dies -162218

Versamark Pad -102283