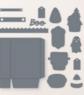

## CUTS

• 2 Sheets One Horse Open Sleigh Designer Series Paper for the boxes

Timp with Ignib.com

- Strip of coordinating card stock: 11" x 1.5"
- Scrap of white for tag

## INSTRUCTIONS

- Stamp the words on Basic White scrap paper and cut out with the Tricks & Treats Dies.
  - Tip: I used words from the Merriest Trees stamp set. In order to isolate the word "joy" from the phrase on the stamp I used Masking Paper over the words on the stamp I didn't want, inked the stamp and removed the Masking Paper before stamping.
- Using the Stampin' Cut & Emboss Machine:
  - Cut the box dies twice for the box.
  - Cut the card stock strip edge with the edgelit from the Basic Borders Dies.
  - Emboss the strip with the Snowflake Sky 3D Embossing Folder.
- Attach the 2 box dies together on one side (don't fully assemble until after attaching the card stock strip.
- Attach the card stock strip to the top and trim off excess.
- Assemble the box with Seal + Adhesive.
- Wrap the Gold or Silver Elegant Trim around the top and tie tag on.
- Attach Adhesive Snowflakes.