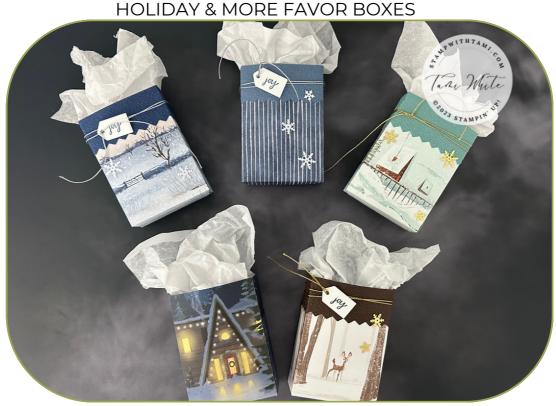

## CUTS

• 2 Sheets One Horse Open Sleigh Designer Series Paper for the boxes

Timp with Ignib.com

- Strip of coordinating card stock: 11" x 1.5"
- Scrap of white for tag

## INSTRUCTIONS

- Stamp the words on Basic White scrap paper and cut out with the Tricks & Treats Dies.
  - Tip: I used words from the Merriest Trees stamp set. In order to isolate the word "joy" from the phrase on the stamp I used Masking Paper over the words on the stamp I didn't want, inked the stamp and removed the Masking Paper before stamping.
- Using the Stampin' Cut & Emboss Machine:
  - Cut the box dies twice for the box.
  - Cut the card stock strip edge with the edgelit from the Basic Borders Dies.
  - Emboss the strip with the Snowflake Sky 3D Embossing Folder.
- Attach the 2 box dies together on one side (don't fully assemble until after attaching the card stock strip.
- Attach the card stock strip to the top and trim off excess.
- Assemble the box with Seal + Adhesive.
- Wrap the Gold or Silver Elegant Trim around the top and tie tag on.
- Attach Adhesive Snowflakes.

## **One Horse Favor Box Supplies**

Tami White tami@stampwithtami.com www.stampwithtami.com

One Horse Open Sleigh Suite Collection (English) -162130

**Tricks & Treats** Bundle (English) -162226

Merriest Trees Photopolymer Stamp Set (English) - 162043