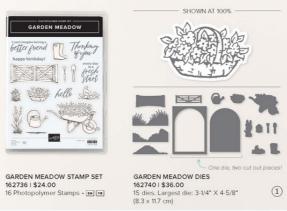

# 1. GARDEN MEADOW BUNDLE

162741 \$54.00

10% BOOGLOS ANNOS Photopolymer • EN PR
Garden Meadow Stamp Set +
Garden Meadow Dies