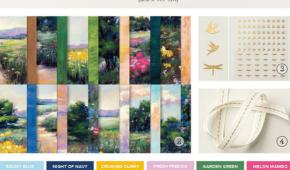

# 2. MEANDERING MEADOW 6" X 6" (15.2 X 15.2 CM) DESIGNER SERIES PAPER 162735 | \$12.50 48 sheets; 4 each of 12 double-sided designs. Acid free, lignin free.

# 3. ADHESIVE-BACKED DRAGONFLIES

162743 | \$8.50