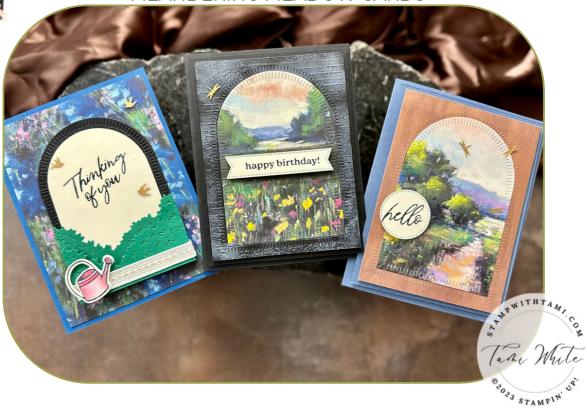

### MISTY MOONLIGHT CARD INSTRUCTIONS

- Stamp the words and cut with the circler die.
- Cut the archway from the designer paper panel. I used the front for the archway and flipped to the back wood pattern for the outer edge.
- Assemble the card and attach embellishments.

# **BLACK CARD INSTRUCTIONS**

- Stamp the words and cut with the banner die.
- Cut the archway from the front of the top panel. (I used the cut out for the last card).
- $\bullet\;$  Emboss the outer layer with the Exposed Brick 3D Folder.
- Apply Whisper White craft ink with sponge dauber over the top.
- Assemble the card and attach embellishments.

# **BLUEBERRY BUSCHEL CARD INSTRUCTIONS**

- Cut the grass from Shaded Spruce twice. Cut to fit the archway die.
- Cut the archway die from Vanilla & Black. Trim the inside of the Vanilla inside the embossed lines. TIP: I used the black archway cut out from the Black Card.
- Stamp the words and watering can. Color the can with Stampin' Blends.
- Assemble the card and attach embellishments.