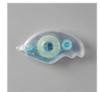

## **MEASUREMENTS**

- 2 Basic White Panels for the box die
- Pumpkin Pie for nose: 2" x 1/2"
- Basic Black for Hat: 3-1/2" x 1" & 2-3/4" x 1-3/4"
- Gold Glimmer Strip: 2-3/4" x 1/4"

## **INSTRUCTIONS**

- Using the Stampin' Cut & Emboss Machine:
  - Cut Basic White die twice for box.
  - Cut the buttons from the Crafting For You Dies in Black.
  - Cut the Holly berry and leaves from the Melon Mambo & Granny Foil.
  - Emboss the hat with the 3D Basics Embossing Folder Cross Hatch Pattern.
- On the short side mark 1 end of the Pumpkin Pie at 1/4", then cut the top and bottom corners to the mark to make the carrot shape.
- Assemble the Box with Seal Adhesive and Stampin' Dimensionals.