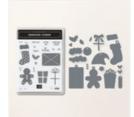

## **INSTRUCTIONS**

- Using the Stampin' Cut & Emboss Machine:
  - Cut Basic White die twice for box.
  - Cut the buttons from the Crafting For You Dies in Black.
  - Cut the Holly berry and leaves from the Melon Mambo & Granny Foil.
  - Emboss the hat with the 3D Basics Embossing Folder Cross Hatch Pattern.
- On the short side mark 1 end of the Pumpkin Pie at 1/4", then cut the top and bottom corners to the mark to make the carrot shape.
- Assemble the Box with Seal Adhesive and Stampin' Dimensionals.

Basic White 8-1/2" X 11" Cardstock -159276

Pumpkin Pie 8-1/2" X 11" Cardstock -105117

Real Red & Gold 3/8" (1 Cm) Dotted Ribbon - 162353

Basics 3D Embossing Folders - 161598

Sending Cheer Dies - 162052

Crafting With You Dies - 161225