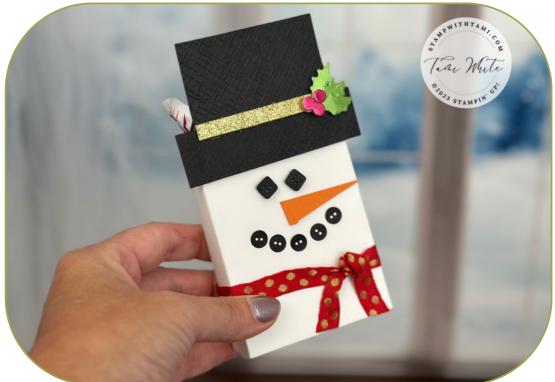

## **MEASUREMENTS**

- 2 Basic White Panels for the box die
- Pumpkin Pie for nose: 2" x 1/2"
- Basic Black for Hat: 3-1/2" x 1" & 2-3/4" x 1-3/4"
- Gold Glimmer Strip: 2-3/4" x 1/4"

## **INSTRUCTIONS**

- Using the Stampin' Cut & Emboss Machine:
  - Cut Basic White die twice for box.
  - Cut the buttons from the Crafting For You Dies in Black.
  - Cut the Holly berry and leaves from the Melon Mambo & Granny Foil.
  - Emboss the hat with the 3D Basics Embossing Folder Cross Hatch Pattern.
- On the short side mark 1 end of the Pumpkin Pie at 1/4", then cut the top and bottom corners to the mark to make the carrot shape.
- Assemble the Box with Seal Adhesive and Stampin' Dimensionals.