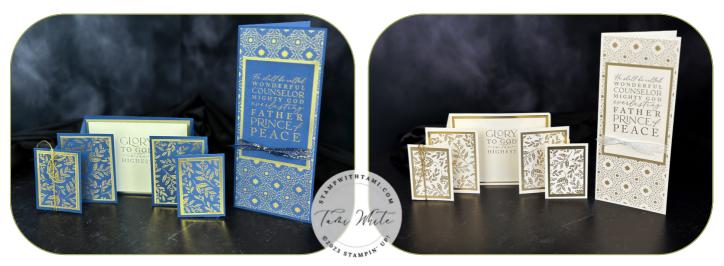

# SHINING BRIGHTLY CARD SETS

### CASCADING PANEL MEASUREMENTS

- Card Base: 9-1/2" x 4-1/4"
  - Score at 1", 2", 7-1/2" & 8-1/2"
- Fold Mechanisms: (2)3" x 2-1/2"
  - Score on the short side at 3/4" & 1-3/4"
- Mid-Panels: (2) 3-5/8" x 2-3/4"
- Front Panels: (2) 3-1/8" x 2-1/4"
- Gold Foil Mat Inside: 5-1/4" x 4
- Gold Foil Mat Mid-Panels: (2) 3-3/8" x 2-1/2"
- Gold Foil Mat Front Panels: (2) 2-7/8" x 2"
- Vanilla Inside: 5" x 3-3/4"
- Designer Paper Mid-Panels: (2) 3-1/8" x 2-1/4"
- Designer Paper Front Panels: (2) 2-5/8" x 1-3/4"

## **INSTRUCTIONS**

- Stamp the words and heat emboss in gold.
- Cascading Panel Card
  - Score the 9-1/2" x 4-1/4" cardbase at 1", 2", 7-1/2" & 9-1/2".
  - On either side of the top of the cardbase cut 1" down and 1" in. Then cut on the diagonal from the 1" cut to the top of the 2" mark (2nd scoreline). See the template for help.
  - Assemble the card base (see video for help).
- Assemble the cards with Seal Adhesive.

### SLIMLINE CARD MEASUREMENTS

- Card Base: 9-3/4 "x 7-1/2"
  - Scored in half at 3-3/4"
- Gold Mat Panel: 4-3/4" x 3-1/4"
- Navy/Vanilla Front Panel: 4-1/2" x 3"
- Inside: 8-1/2" x 3-1/2"

O Holy Night Suite Collection (English) - 162012