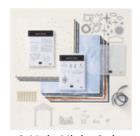

# Gascading Panel FUN FOLD TEMPLATE

FOLD MECHANISMS
(2) 3" X 2-1/2"

SCORE AT 3/4" & 1-3/4

STAMPWITHTAMI.COM

LEFT FRONT PANEL 3-1/8" X 2-1/4"

LEFT MIDDLE PANEL 3-5/8" X 2-3/4"

RIGHT MIDDLE PANEL 3-5/8" X 2-3/4"

FRONT PANELS

(2) 3-5/8" X 2-3/4"

(2) 3-1/8" X 2-1/4"