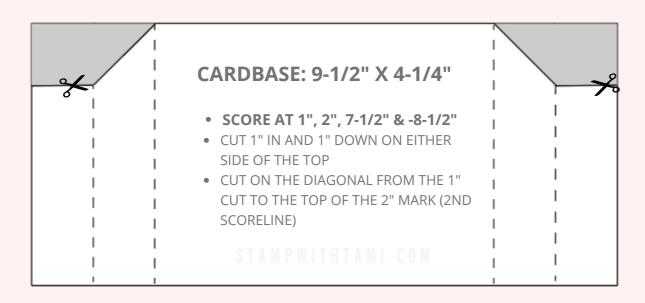

### CASCADING PANEL MEASUREMENTS

- Card Base: 9-1/2" x 4-1/4"
  - Score at 1", 2", 7-1/2" & 8-1/2"
- Fold Mechanisms: (2)3" x 2-1/2"
  - Score on the short side at 3/4" & 1-3/4"
- Mid-Panels: (2) 3-5/8" x 2-3/4"
- Front Panels: (2) 3-1/8" x 2-1/4"
- Gold Foil Mat Inside: 5-1/4" x 4
- Gold Foil Mat Mid-Panels: (2) 3-3/8" x 2-1/2"
- Gold Foil Mat Front Panels: (2) 2-7/8" x 2"
- Vanilla Inside: 5" x 3-3/4"
- Designer Paper Mid-Panels: (2) 3-1/8" x 2-1/4"
- Designer Paper Front Panels: (2) 2-5/8" x 1-3/4"

## **INSTRUCTIONS**

- Stamp the words and heat emboss in gold.
- Cascading Panel Card
  - Score the 9-1/2" x 4-1/4" cardbase at 1", 2", 7-1/2" & 9-1/2".
  - On either side of the top of the cardbase cut 1" down and 1" in. Then cut on the diagonal from the 1" cut to the top of the 2" mark (2nd scoreline). See the template for help.
  - Assemble the card base (see video for help).
- Assemble the cards with Seal Adhesive.