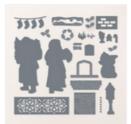

## **INSTRUCTIONS**

- Stamp the words on Crumb Cake scrap paper in Espresso Ink.
- Using the Stampin' Cut and Emboss Machine cut the following:
  - Cut the words with the Essentials Die.
  - Cut the 2 chimney pieces in Cherry Cobbler, and the snow with Basic White.
  - Cut the pine boughs from the Joy of Noel Dies in Mossy Meadow.
  - Cut the Santa from the DSP with the coordinating die (or hand cut).
- Sponge the edges of the chimney, pine boughs and the Crumb Cake card base.
- Dip a Water Painter in White craft ink and tap over the Crumb Cake card layer for white splatter effect.
- Assemble the card with Seal Adhesive and Dimensionals.
- Attach the Snowflake Adhesives.

Saint Nicholas Bundle (English) -163859

Saint Nicholas Cling Stamp Set (English) - 162099

Saint Nicholas Dies - 162352

Early Espresso Classic Stampin' Pad - 147114

Crumb Cake Classic Stampin' Pad - 147116

Paper Snips Scissors - 103579

Joy Of Noel Dies -161965

**Nested Essentials** Dies - 161597

Stampin' Cut & Emboss Machine -149653

Paper Trimmer -152392

Stampin' Seal -152813

Stampin' Dimensionals -104430