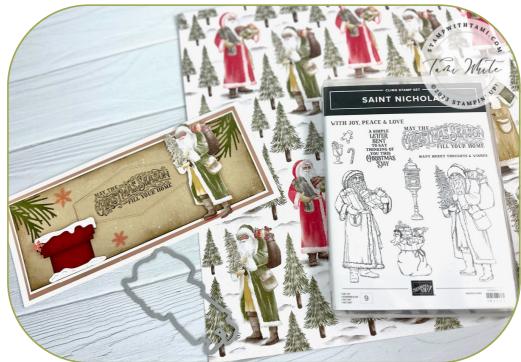

Saint Nicholas Bundle (English) -163859

Saint Nicholas Cling Stamp Set (English) - 162099

Saint Nicholas Dies - 162352

Early Espresso Classic Stampin' Pad - 147114

Crumb Cake Classic Stampin' Pad - 147116

Uninked Stampin' Pad & Whisper White Refill - 147277

Basic White 8-1/2" X 11" Cardstock -159276

Rose Gold 12" X 12" Specialty Paper - 159139

Traditions Of St. Nick 12" X 12" Crumb Cake 8-1/2" X Designer Series Paper -162355

11" Cardstock - 120953

Cherry Cobbler 8- 1/2" X Mossy Meadow 8-11" Cardstock - 119685

1/2" X 11" Cardstock -133676

Adhesive-Backed Snowflake Assortment -162129

Sponge Daubers -133773

Water Painters -151298

Paper Snips Scissors - 103579

Joy Of Noel Dies -161965

**Nested Essentials** Dies - 161597

Stampin' Cut & Emboss Machine -149653

Paper Trimmer -152392

Stampin' Seal -152813

Stampin' Dimensionals -104430