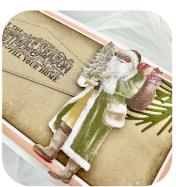

## **MEASUREMENTS**

- Basic White Card Base: 8-3/4" x 7-1/2" Scored in half at 3-3/4"
- Rose Gold Foil: 8-3/8" x 3-3/8"
- Basic White: 8-1/8" x 3-1/8"
- Crumb Cake: 8" x 3"
- Scraps: Designer Paper (Santa), Cherry cobbler, Crumb Cake, Basic White & Mossy Meadow

## **INSTRUCTIONS**

- Stamp the words on Crumb Cake scrap paper in Espresso Ink.
- Using the Stampin' Cut and Emboss Machine cut the following:
  - Cut the words with the Essentials Die.
  - Cut the 2 chimney pieces in Cherry Cobbler, and the snow with Basic White.
  - Cut the pine boughs from the Joy of Noel Dies in Mossy Meadow.
  - Cut the Santa from the DSP with the coordinating die (or hand cut).
- Sponge the edges of the chimney, pine boughs and the Crumb Cake card base.
- Dip a Water Painter in White craft ink and tap over the Crumb Cake card layer for white splatter effect.
- Assemble the card with Seal Adhesive and Dimensionals.
- Attach the Snowflake Adhesives.