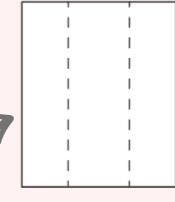

## **MEASUREMENTS**

- Cherry Cobbler Card Base: 9-1/2" x 4-1/4"
  - Score at 1", 2", 7-1/2" & 8-1/2"
- Cherry Fold Mechanisms: (2)3" x 2-1/2"
  - Score on the short side at 3/4" & 1-3/4"
- Cherry Mid-Panels: (2) 3-5/8" x 2-3/4"
- Cherry Front Panels: (2) 3-1/8" x 2-1/4"
- Gold Foil Mat Inside: 5-1/4" x 4
- Gold Foil Mat Mid-Panels: (2) 3-3/8" x 2-1/2"
- Gold Foil Mat Front Panels: (2) 2-7/8" x 2"
- Basic White Inside: 5" x 3-3/4"
- Designer Paper Mid-Panels: (2) 3-1/8" x 2-1/4"
- Designer Paper Front Panels: (2) 2-5/8" x 1-3/4"

# STAMPWITHTAMI.COM

LEFT FRONT PANEL 3-1/8" X 2-1/4"

LEFT MIDDLE PANEL 3-5/8" X 2-3/4"

RIGHT MIDDLE PANEL 3-5/8" X 2-3/4"

FRONT PANELS

(2) 3-5/8" X 2-3/4"

(2) 3-1/8" X 2-1/4"