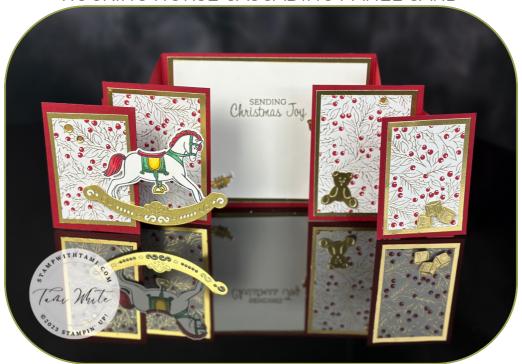

**ROCKING HORSE CASCADING PANEL CARD** 

## **INSTRUCTIONS**

- Stamp and emboss the words on the inside white panel
- Stamp the Rocking Horse image (and any others you'd like) in Memento Black and color with the Stampin' Blends Markers.
- Using the Stampin' Cut & Emboss Machine cut:
  - The Rocking Horse with coordinating die.
  - Cut the Rocking Horse rocker and some toys from the inside of the Gold Foil panel that will be used as the back mat (this will get the most out of your foil).
- Score the 9-1/2" x 4-1/4" cardbase at 1", 2", 7-1/2" & 9-1/2".
- On either side of the top of the cardbase cut 1" down and 1" in.

  Then cut on the diagonal from the 1" cut to the top of the 2" mark
  (2nd scoreline). See the template for help.
- Assemble the card base (see video for help).
- Assemble the rest of the card with Seal Adhesive & Stampin' Dimensionals.