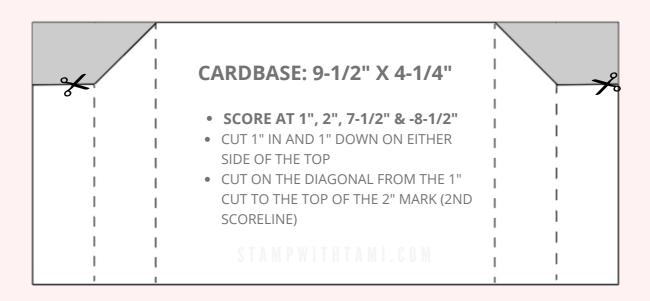

## **MEASUREMENTS**

- Cherry Cobbler Card Base: 9-1/2" x 4-1/4"
  - Score at 1", 2", 7-1/2" & 8-1/2"
- Cherry Fold Mechanisms: (2)3" x 2-1/2"
  - Score on the short side at 3/4" & 1-3/4"
- Cherry Mid-Panels: (2) 3-5/8" x 2-3/4"
- Cherry Front Panels: (2) 3-1/8" x 2-1/4"
- Gold Foil Mat Inside: 5-1/4" x 4
- Gold Foil Mat Mid-Panels: (2) 3-3/8" x 2-1/2"
- Gold Foil Mat Front Panels: (2) 2-7/8" x 2"
- Basic White Inside: 5" x 3-3/4"
- Designer Paper Mid-Panels: (2) 3-1/8" x 2-1/4"
- Designer Paper Front Panels: (2) 2-5/8" x 1-3/4"

## **INSTRUCTIONS**

- Stamp and emboss the words on the inside white panel
- Stamp the Rocking Horse image (and any others you'd like) in Memento Black and color with the Stampin' Blends Markers.
- Using the Stampin' Cut & Emboss Machine cut:
  - The Rocking Horse with coordinating die.
  - Cut the Rocking Horse rocker and some toys from the inside of the Gold Foil panel that will be used as the back mat (this will get the most out of your foil).
- Score the 9-1/2" x 4-1/4" cardbase at 1", 2", 7-1/2" & 9-1/2".
- On either side of the top of the cardbase cut 1" down and 1" in.

  Then cut on the diagonal from the 1" cut to the top of the 2" mark
  (2nd scoreline). See the template for help.
- Assemble the card base (see video for help).
- Assemble the rest of the card with Seal Adhesive & Stampin' Dimensionals.