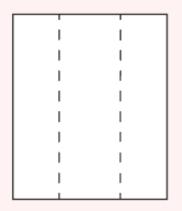

## **MEASUREMENTS**

- Cherry Cobbler Card Base: 9-1/2" x 4-1/4"
  - Score at 1", 2", 7-1/2" & 8-1/2"
- Cherry Fold Mechanisms: (2)3" x 2-1/2"
  - Score on the short side at 3/4" & 1-3/4"
- Cherry Mid-Panels: (2) 3-5/8" x 2-3/4"
- Cherry Front Panels: (2) 3-1/8" x 2-1/4"
- Gold Foil Mat Inside: 5-1/4" x 4
- Gold Foil Mat Mid-Panels: (2) 3-3/8" x 2-1/2"
- Gold Foil Mat Front Panels: (2) 2-7/8" x 2"
- Basic White Inside: 5" x 3-3/4"
- Designer Paper Mid-Panels: (2) 3-1/8" x 2-1/4"
- Designer Paper Front Panels: (2) 2-5/8" x 1-3/4"

# Gascading Panel FUN FOLD TEMPLATE

FOLD MECHANISMS
(2) 3" X 2-1/2"

SCORE AT 3/4" & 1-3/4