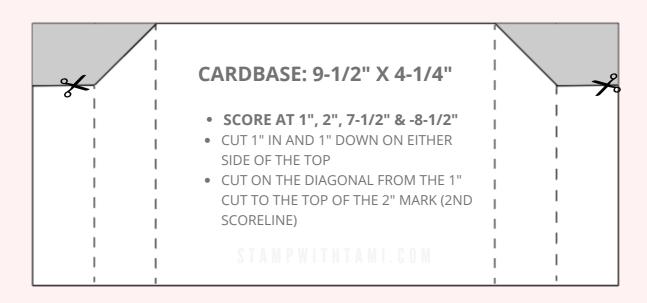

## **INSTRUCTIONS**

- Stamp and emboss the words on the inside Vellum panel.
- Using the Stampin' Cut & Emboss Machine cut:
  - Cut the manger, scene and animals from Black.
- Score the 9-1/2" x 4-1/4" cardbase at 1", 2", 7-1/2" & 9-1/2".
- On either side of the top of the cardbase cut 1" down and 1" in. Then cut on the diagonal from the 1" cut to the top of the 2" mark (2nd scoreline). See the template for help.
- Assemble the card base (see video for help).
- Assemble the rest of the card with Seal Adhesive & Stampin' Dimensionals.