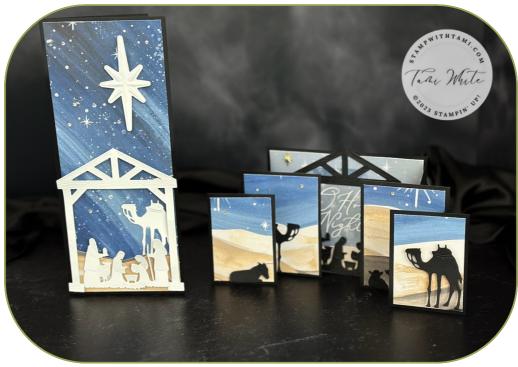

O HOLY NIGHT CASCADING PANEL CARD

### CASCADING PANEL MEASUREMENTS

- Basic Black Card Base: 9-1/2" x 4-1/4"
  - Score at 1", 2", 7-1/2" & 8-1/2"
- Basic Black Folding Mechanisms: (2)3" x 2-1/2"
  - Score on the short side at 3/4" & 1-3/4"
- Basic Black Mid-Panels: (2) 3-5/8" x 2-3/4"
- Basic Black Front Panels: (2) 3-1/8" x 2-1/4"
- Vellum Cardstock Inside: 5" x 3-3/4"
- Designer Paper Inside: 5" x 3-3/4"
- Designer Paper Mid-Panels: (2) 3-1/8" x 2-1/4"
- Designer Paper Front Panels: (2) 2-5/8" x 1-3/4"

## SLIMLINE CARD MEASUREMENTS

- Basic Black Card Base: 8-3/4" x 7-1/2"
  - Score in half at 3-3/4"
- Designer Paper: 8-1/2" x 3-1/2"
- Basic White Inside: 8-1/2" x 3-1/2"

## **INSTRUCTIONS**

- Stamp words on the inside.
- Using the Stampin' Cut and Emboss Machine:
  - Cut the manger, scene and star from white.
- Assemble the card with Seal Adhesive and Stampin' Dimensionals.

## **INSTRUCTIONS**

- Stamp and emboss the words on the inside Vellum panel.
- Using the Stampin' Cut & Emboss Machine cut:
  - Cut the manger, scene and animals from Black.
- Score the 9-1/2" x 4-1/4" cardbase at 1", 2", 7-1/2" & 9-1/2".
- On either side of the top of the cardbase cut 1" down and 1" in. Then cut on the diagonal from the 1" cut to the top of the 2" mark (2nd scoreline). See the template for help.
- Assemble the card base (see video for help).
- Assemble the rest of the card with Seal Adhesive & Stampin' Dimensionals.