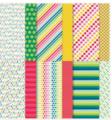

Merry & Bright Dies - 161950

Merry Bold & Bright 12" X 12" Designer Series Paper - 161945

Poppy Parade Classic Stampin' Pad - 147050

Daffodil Delight Classic Stampin' Pad - 147094

Lemon Lime Twist Classic Stampin' Pad - 147145