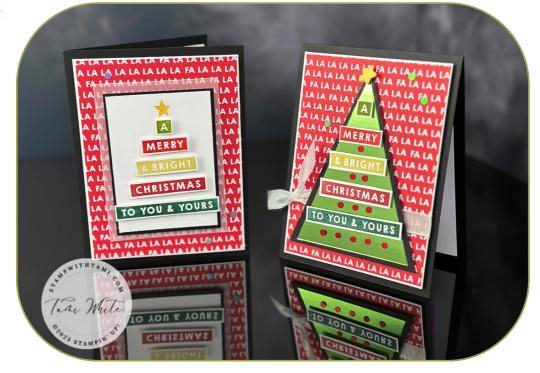

## MEASUREMENTS FOR BOTH CARDS

into with

- Basic Black Cardbase: 8-1/2" x 5-1/2" scored in half OR 11" x 4-1/4" scored in half
- Basic White: (2) 5-1/8" x 3-7/8"
- Fa La La Designer Paper: 5" x 3-3/4"

#### MEASUREMENTS CARD #1

- Vellum: 4" x 3"
- Basic Black: 3-3/4" x 2-3/4"
- Basic White: 3-5/8" x 2-5/8"

### MEASUREMENTS CARD #2 TREE

- Basic Black: 3-1/2" x 4-3/4"
- Granny Foil: 3-1/4" x 4-1/2"

### INSTRUCTIONS

- Stamp the words in the 5 different ink colors and cut out with snips (or Paper Trimmer).
- Card #2 Tree Card:
  - Mark the top of the Black Layer at the half way mark 2-5/8"
  - Mark the top of the Granny Layer at the half way mark 1-5/8"
  - Cut from the bottom corners to the half way mark of the Black and Granny layers to create the Christmas Tree triangle.
  - Cut the star from Daffodil Delight for the top.
- Assemble the cards with Seal Adhesive and Stampin' Dimensionals.
- Attach Iridescent Adhesive-Backed Discs.