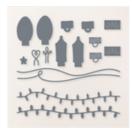

## **INSTRUCTIONS**

- Stamp the words on Basic White scrap paper and cut out with trimmer or snips.
- Using the Stampin' Cut & Emboss Machine:
  - Cut 5 lightbulbs from Glow-in-the-Dark paper.
  - Cut 5 lightbulbs from Melon/Granny cardstock.
  - Cut the lightbulb base cap and filament with Granny or Mambo Foil
  - Cut the light string from black (Tip use Adhesive Sheet).
  - Emboss the background of the white panel with the Christmas Tidings Folder.
- Sponge the edges of the lightbulbs with the coordinating Granny or Mambo ink.
- Assemble the card with Seal Adhesive and Stampin' Dimensionals.
- Attach Iridescent Adhesive- Backed Discs.

Merry & Bright Dies - 161950

Melon Mambo Classic Stampin' Pad - 147051

Granny Apple Green Classic Stampin' Pad -147095

Glow-In-The Dark 6" X 6" (15.2 X 15.2 Cm) Specialty Paper - 162221

Melon Mambo & Granny Apple Green 12" X 12" Foil Sheets - 161953