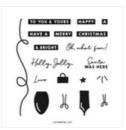

## **INSTRUCTIONS**

- Stamp the words on Basic White scrap paper and cut out with trimmer or snips.
- Using the Stampin' Cut & Emboss Machine:
  - Cut 5 lightbulbs from Glow-in-the-Dark paper.
  - Cut 5 lightbulbs from Melon/Granny cardstock.
  - Cut the lightbulb base cap and filament with Granny or Mambo Foil
  - Cut the light string from black (Tip use Adhesive Sheet).
  - Emboss the background of the white panel with the Christmas Tidings Folder.
- Sponge the edges of the lightbulbs with the coordinating Granny or Mambo ink.
- Assemble the card with Seal Adhesive and Stampin' Dimensionals.
- Attach Iridescent Adhesive- Backed Discs.

## Merry & Bright Glow Card Supplies

Tami White tami@stampwithtami.com www.stampwithtami.com

Merry Bold & Bright Suite Collection (English) - 161956

Merry & Bright Bundle (English) - 161951

Merry & Bright Photopolymer Stamp Set (English) - 161946