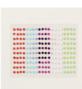

## **INSTRUCTIONS**

- Stamp the words on Basic White scrap paper and cut out with trimmer or snips.
- Using the Stampin' Cut & Emboss Machine:
  - Cut 5 lightbulbs from Glow-in-the-Dark paper.
  - Cut 5 lightbulbs from Melon/Granny cardstock.
  - Cut the lightbulb base cap and filament with Granny or Mambo Foil
  - Cut the light string from black (Tip use Adhesive Sheet).
  - Emboss the background of the white panel with the Christmas Tidings Folder.
- Sponge the edges of the lightbulbs with the coordinating Granny or Mambo ink.
- Assemble the card with Seal Adhesive and Stampin' Dimensionals.
- Attach Iridescent Adhesive- Backed Discs.