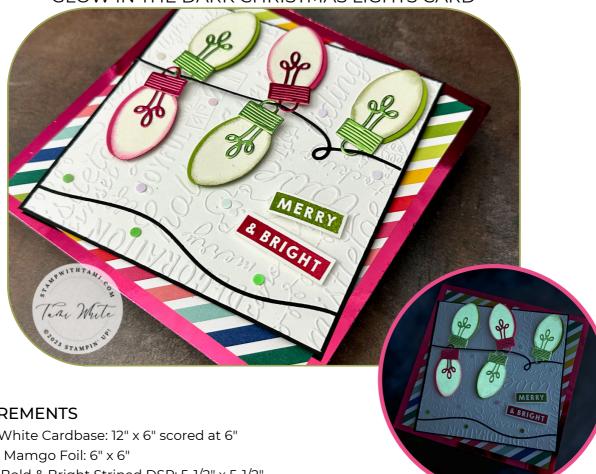

GLOW IN THE DARK CHRISTMAS LIGHTS CARD

## **MEASUREMENTS**

- Basic White Cardbase: 12" x 6" scored at 6"
- Melon Mamgo Foil: 6" x 6"
- Merry Bold & Bright Striped DSP: 5-1/2" x 5-1/2"
- Basic Black: 5-1/8" x 5-1/8"
- Basic White: 5" x 5"
- Scraps: Glow-in-the-Dark Paper, Black, White and Foil

## **INSTRUCTIONS**

- Stamp the words on Basic White scrap paper and cut out with trimmer or snips.
- Using the Stampin' Cut & Emboss Machine:
  - Cut 5 lightbulbs from Glow-in-the-Dark paper.
  - Cut 5 lightbulbs from Melon/Granny cardstock.
  - Cut the lightbulb base cap and filament with Granny or Mambo Foil
  - Cut the light string from black (Tip use Adhesive Sheet).
  - Emboss the background of the white panel with the Christmas Tidings Folder.
- Sponge the edges of the lightbulbs with the coordinating Granny or Mambo ink.
- Assemble the card with Seal Adhesive and Stampin' Dimensionals.
- Attach Iridescent Adhesive- Backed Discs.