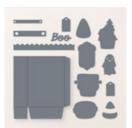

## **CARD INSTRUCTIONS**

- Card Barse: 8-1/2" x 5-1/2" scored in half
- White Shimmer paper: 5-1/2" x 4-1/4"
- White: 5" x 3-3/4"
- Scraps: Stargazing DSP, White Shimmer, Window sheets & Gold Glimmer
- Use the Blending Brushes & Parakeet Party, Lost Lagoon & Peacock to create the background. See short video on the blog post for help.
- Tap water over the top with a Water Brush.
- Using the Stampin' Cut & Emboss Machine:
  - Cut lightbulbs from DSP & Window Sheets and sponge the edges.
  - cut Light caps, Filament and strings from Gold Glitter Paper.
  - Cut the "NOEL" from White shimmer & the Joy of Noel dies.
- Assemble the card with Seal Adhesive and Stampin' Dimensionals.
- Window Sheet lightbulbs attach over the top of the bulbs to create the look of glass.

## **BAG INSTRUCTIONS**

- Create the light bulbs the same as in the card instructions.
- Using the Stampin' Cut & Emboss Marchine Cut:
  - The Tricks & Treats Box from the Green Shimmer. Attach the 2 panels on one side and then cut the top with the Basic Borders Edgelits.
  - Cut the square center from the box with the Stylish Shapes dies.
  - Cut the foliage from the Joy of Noel dies and vellum.
  - Optional: Emboss a Vellum panel to add behind the square window.
- Finish assembling the box and attach the die cuts.