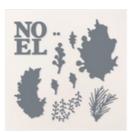

## **CARD INSTRUCTIONS**

- Card Barse: 8-1/2" x 5-1/2" scored in half
- White Shimmer paper: 5-1/2" x 4-1/4"
- White: 5" x 3-3/4"
- Scraps: Stargazing DSP, White Shimmer, Window sheets & Gold Glimmer
- Use the Blending Brushes & Parakeet Party, Lost Lagoon & Peacock to create the background. See short video on the blog post for help.
- Tap water over the top with a Water Brush.
- Using the Stampin' Cut & Emboss Machine:
  - Cut lightbulbs from DSP & Window Sheets and sponge the edges.
  - cut Light caps, Filament and strings from Gold Glitter Paper.
  - Cut the "NOEL" from White shimmer & the Joy of Noel dies.
- Assemble the card with Seal Adhesive and Stampin' Dimensionals.
- Window Sheet lightbulbs attach over the top of the bulbs to create the look of glass.

## **BAG INSTRUCTIONS**

- Create the light bulbs the same as in the card instructions.
- Using the Stampin' Cut & Emboss Marchine Cut:
  - The Tricks & Treats Box from the Green Shimmer. Attach the 2 panels on one side and then cut the top with the Basic Borders Edgelits.
  - Cut the square center from the box with the Stylish Shapes dies.
  - Cut the foliage from the Joy of Noel dies and vellum.
  - Optional: Emboss a Vellum panel to add behind the square window.
- Finish assembling the box and attach the die cuts.