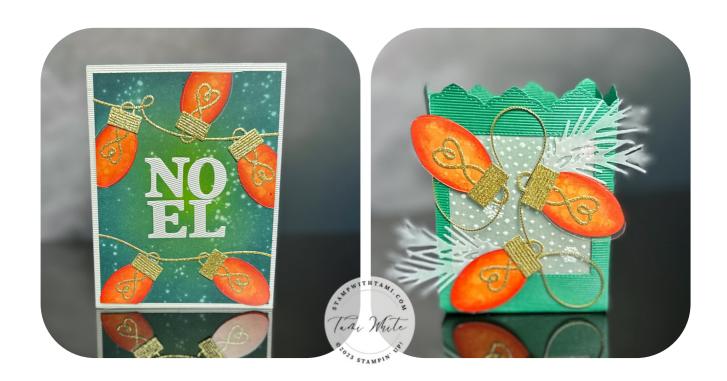

## **CARD INSTRUCTIONS**

- Card Barse: 8-1/2" x 5-1/2" scored in half
- White Shimmer paper: 5-1/2" x 4-1/4"
- White: 5" x 3-3/4"
- Scraps: Stargazing DSP, White Shimmer, Window sheets & Gold Glimmer
- Use the Blending Brushes & Parakeet Party, Lost Lagoon & Peacock to create the background. See short video on the blog post for help.
- Tap water over the top with a Water Brush.
- Using the Stampin' Cut & Emboss Machine:
  - Cut lightbulbs from DSP & Window Sheets and sponge the edges.
  - cut Light caps, Filament and strings from Gold Glitter Paper.
  - Cut the "NOEL" from White shimmer & the Joy of Noel dies.
- Assemble the card with Seal Adhesive and Stampin' Dimensionals.
- Window Sheet lightbulbs attach over the top of the bulbs to create the look of glass.

## **BAG INSTRUCTIONS**

- Create the light bulbs the same as in the card instructions.
- Using the Stampin' Cut & Emboss Marchine Cut:
  - The Tricks & Treats Box from the Green Shimmer. Attach the 2 panels on one side and then cut the top with the Basic Borders Edgelits.
  - Cut the square center from the box with the Stylish Shapes dies.
  - Cut the foliage from the Joy of Noel dies and vellum.
  - Optional: Emboss a Vellum panel to add behind the square window.
- Finish assembling the box and attach the die cuts.