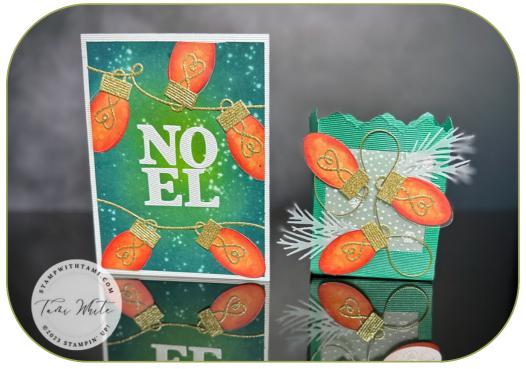

## **CARD INSTRUCTIONS**

- Card Barse: 8-1/2" x 5-1/2" scored in half
- White Shimmer paper: 5-1/2" x 4-1/4"
- White: 5" x 3-3/4"
- Scraps: Stargazing DSP, White Shimmer, Window sheets & Gold Glimmer
- Use the Blending Brushes & Parakeet Party, Lost Lagoon & Peacock to create the background. See short video on the blog post for help.
- Tap water over the top with a Water Brush.
- Using the Stampin' Cut & Emboss Machine:
  - Cut lightbulbs from DSP & Window Sheets and sponge the edges.
  - cut Light caps, Filament and strings from Gold Glitter Paper.
  - Cut the "NOEL" from White shimmer & the Joy of Noel dies.
- Assemble the card with Seal Adhesive and Stampin' Dimensionals.
- Window Sheet lightbulbs attach over the top of the bulbs to create the look of glass.

## **BAG INSTRUCTIONS**

- Create the light bulbs the same as in the card instructions.
- Using the Stampin' Cut & Emboss Marchine Cut:
  - The Tricks & Treats Box from the Green Shimmer. Attach the 2 panels on one side and then cut the top with the Basic Borders Edgelits.
  - Cut the square center from the box with the Stylish Shapes dies.
  - Cut the foliage from the Joy of Noel dies and vellum.
  - Optional: Emboss a Vellum panel to add behind the square window.
- Finish assembling the box and attach the die cuts.