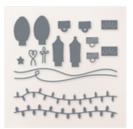

## **CARD INSTRUCTIONS**

- Card Barse: 8-1/2" x 5-1/2" scored in half
- White Shimmer paper: 5-1/2" x 4-1/4"
- White: 5" x 3-3/4"
- Scraps: Stargazing DSP, White Shimmer, Window sheets & Gold Glimmer
- Use the Blending Brushes & Parakeet Party, Lost Lagoon & Peacock to create the background. See short video on the blog post for help.
- Tap water over the top with a Water Brush.
- Using the Stampin' Cut & Emboss Machine:
  - Cut lightbulbs from DSP & Window Sheets and sponge the edges.
  - cut Light caps, Filament and strings from Gold Glitter Paper.
  - Cut the "NOEL" from White shimmer & the Joy of Noel dies.
- Assemble the card with Seal Adhesive and Stampin' Dimensionals.
- Window Sheet lightbulbs attach over the top of the bulbs to create the look of glass.

## **BAG INSTRUCTIONS**

- Create the light bulbs the same as in the card instructions.
- Using the Stampin' Cut & Emboss Marchine Cut:
  - The Tricks & Treats Box from the Green Shimmer. Attach the 2 panels on one side and then cut the top with the Basic Borders Edgelits.
  - Cut the square center from the box with the Stylish Shapes dies.
  - Cut the foliage from the Joy of Noel dies and vellum.
  - Optional: Emboss a Vellum panel to add behind the square window.
- Finish assembling the box and attach the die cuts.