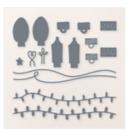

## **INSTRUCTIONS**

- Stamp/emboss the words.
- Die cut the lightbulbs from multiple colors and cut the caps from the Holographic Specialty Paper.
- Sponge the edges of the die cut bulbs with the coordinating ink. Dip the Blender Pen in white ink and draw the catchlight streak on each.
- Attach the caps to each lightbulb.
- Layout and attach the lightbulbs to the white panel.
- Lightbulb Wreath Card:
  - Lightly attach to scrap paper cut to fir 5" x 3-3/4" and cut out the middle with the circle die cut from the Stylish Shapes. The remove cut lights from the scrap paper and attach to the white front panel with Stampin' Dimensionals. This gives the "floating" effect.
  - Tip: I took the tips of the light bulbs that were cut off and attached around the edges of the insides of the cards.
- String the Elegant Trim through the lightbult caps. Use a tiny bit of Liquid Glue or Seal to adhere the trim to the card stock or back of the die cut caps for placement.
- Assemble the cards.