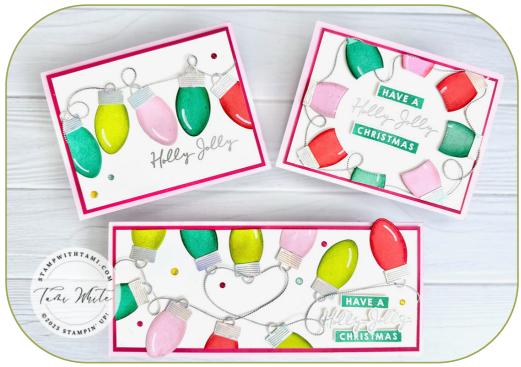

MERRY & BRIGHT CARD SET TRIO

## **INSTRUCTIONS**

- Stamp/emboss the words.
- Die cut the lightbulbs from multiple colors and cut the caps from the Holographic Specialty Paper.
- Sponge the edges of the die cut bulbs with the coordinating ink. Dip the Blender Pen in white ink and draw the catchlight streak on each.
- Attach the caps to each lightbulb.
- Layout and attach the lightbulbs to the white panel.
- Lightbulb Wreath Card:
  - Lightly attach to scrap paper cut to fir 5" x 3-3/4" and cut out the middle with the circle die cut from the Stylish Shapes. The remove cut lights from the scrap paper and attach to the white front panel with Stampin' Dimensionals. This gives the "floating" effect.
  - Tip: I took the tips of the light bulbs that were cut off and attached around the edges of the insides of the cards.
- String the Elegant Trim through the lightbult caps. Use a tiny bit of Liquid Glue or Seal to adhere the trim to the card stock or back of the die cut caps for placement.
- Assemble the cards.