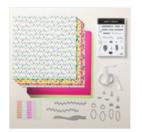

## **MEASUREMENTS**

- Sweet Sorbet Cardbase: 8-3/4" x 7-1/2" Scored at 3-3/4
- Parakeet Party: 8-3/4" x 2-3/4"
- Basic White: 8-3/4" x 2-1/2"
- Scraps: Gold Glimmer and Parakeet Textured Specialty Paper

## **INSTRUCTIONS**

- Using the Stampin' Cut & Emboss Machine Cut:
  - o Gold Glimmer: Heart Light Insets x 3, Bulb Caps x 3 & strings of lights. The Gold Glimmer is self adhesive so you want need Adhesive Sheets on these.
  - $_{\rm o}~$  Parakeet Textured: "H" x 3 and light bulbs x 3. Tips: attach Gold Glimmer to Adhesive Sheet first.
- Attach the white panel to the Parakeet Party with Seal Adhesive.
- Wrap 2 pieces of ribbon around the bottom of the panel.
- Finish assembling the card.

Silver & Gold 12" X 12" (30.5 X 30.5 Cm) Adhesive-Backed Glimmer Paper - 162288

2022–2024 In Color™ 12" X 12" (30.5 X 30.5 Cm) Textured Specialty Paper - 161747

Parakeet Party 8-1/2" X 11" Cardstock -159259

Sweet Sorbet 8-1/2" X 11" Cardstock -159268

Parakeet Party 1/8" (3.2 Mm) Metallic Woven Ribbon - 159196

Sweet Sorbet 1/8" (3.2 Mm) Metallic Woven Ribbon -159200

2022–2024 In Color Pearls -161621

Alphabet À La Mode Dies -160750