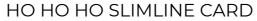

MERRY & BRIGHT SERIES

## **MEASUREMENTS**

- Sweet Sorbet Cardbase: 8-3/4" x 7-1/2" Scored at 3-3/4
- Parakeet Party: 8-3/4" x 2-3/4"
- Basic White: 8-3/4" x 2-1/2"
- Scraps: Gold Glimmer and Parakeet Textured Specialty Paper

## **INSTRUCTIONS**

- Using the Stampin' Cut & Emboss Machine Cut:
  - o Gold Glimmer: Heart Light Insets x 3, Bulb Caps x 3 & strings of lights. The Gold Glimmer is self adhesive so you want need Adhesive Sheets on these.
  - $_{\rm o}~$  Parakeet Textured: "H" x 3 and light bulbs x 3. Tips: attach Gold Glimmer to Adhesive Sheet first.
- Attach the white panel to the Parakeet Party with Seal Adhesive.
- Wrap 2 pieces of ribbon around the bottom of the panel.
- Finish assembling the card.