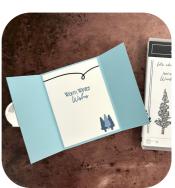

## **MEASUREMENTS**

- Balmy Blue Cardbase: 8-1/2" x 5-1/2"
  - Score at 2-1/8" on either side
- Balmy Blue Textured Shimmer: (2) 4-1/8" x 2"
- Basic White (Inside): 5-1/4" x 4"
- Scraps: Basic White, Basic Black, Misty MoonlightBalmy Blue, Boho Blue, Vellum, and Pebbled Path Shimmer.

## **INSTRUCTIONS**

- Ink the Gondola in Balmy Blue ink, then sponge Misty Moonlight aroudn the edges of the stamp before stamping.
- Stamp 2 trees in Balmy Blue ink.
- Stamp words on the inside white panel.
- Using the Stampin' Cut & Emboss Machine Cut:
  - Cut the 2 stamped trees and the gondola with coordinating dies.
  - Cut miscellaneous trees from Boho, Balmy and Msity.
  - Cut gondola tracks in black. Tip: attach to Adhesive Sheet.
  - Cut the gonolda hanger from Pebbled Path Shimmer.
- I hand cut the vellum to back the gondola.
- I attached all of the front die cuts to the 2 Balmy Shimmer layers before attaching them to the card base.
- Complete card assembly and attach Ombre Matte Dots.