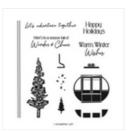

## **INSTRUCTIONS**

- Ink the Gondola in Balmy Blue ink, then sponge Misty Moonlight aroudn the edges of the stamp before stamping.
- Stamp 2 trees in Balmy Blue ink.
- Stamp words on the inside white panel.
- Using the Stampin' Cut & Emboss Machine Cut:
  - Cut the 2 stamped trees and the gondola with coordinating dies.
  - Cut miscellaneous trees from Boho, Balmy and Msity.
  - Cut gondola tracks in black. Tip: attach to Adhesive Sheet.
  - Cut the gonolda hanger from Pebbled Path Shimmer.
- I hand cut the vellum to back the gondola.
- I attached all of the front die cuts to the 2 Balmy Shimmer layers before attaching them to the card base.
- Complete card assembly and attach Ombre Matte Dots.

## Above it All Gatefold (Supplies)

Tami White tami@stampwithtami.com www.stampwithtami.com

Above It All Bundle (English) - 162173

Above It All Photopolymer Stamp Set (English) - 162168

Above It All Dies -162172