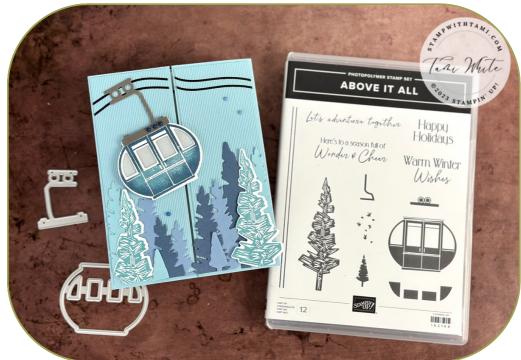

## **MEASUREMENTS**

- Balmy Blue Cardbase: 8-1/2" x 5-1/2"
  - Score at 2-1/8" on either side
- Balmy Blue Textured Shimmer: (2) 4-1/8" x 2"
- Basic White (Inside): 5-1/4" x 4"
- Scraps: Basic White, Basic Black, Misty MoonlightBalmy Blue, Boho Blue, Vellum, and Pebbled Path Shimmer.

## **INSTRUCTIONS**

- Ink the Gondola in Balmy Blue ink, then sponge Misty Moonlight aroudn the edges of the stamp before stamping.
- Stamp 2 trees in Balmy Blue ink.
- Stamp words on the inside white panel.
- Using the Stampin' Cut & Emboss Machine Cut:
  - Cut the 2 stamped trees and the gondola with coordinating dies.
  - Cut miscellaneous trees from Boho, Balmy and Msity.
  - Cut gondola tracks in black. Tip: attach to Adhesive Sheet.
  - Cut the gonolda hanger from Pebbled Path Shimmer.
- I hand cut the vellum to back the gondola.
- I attached all of the front die cuts to the 2 Balmy Shimmer layers before attaching them to the card base.
- Complete card assembly and attach Ombre Matte Dots.

## Above it All Gatefold (Supplies)

Tami White tami@stampwithtami.com www.stampwithtami.com

Above It All Bundle (English) - 162173

Above It All Photopolymer Stamp Set (English) - 162168

Above It All Dies -162172