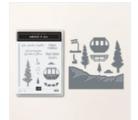

## **INSTRUCTIONS**

- Ink the Gondola in Balmy Blue ink, then sponge Misty Moonlight aroudn the edges of the stamp before stamping.
- Stamp 2 trees in Balmy Blue ink.
- Stamp words on the inside white panel.
- Using the Stampin' Cut & Emboss Machine Cut:
  - Cut the 2 stamped trees and the gondola with coordinating dies.
  - Cut miscellaneous trees from Boho, Balmy and Msity.
  - Cut gondola tracks in black. Tip: attach to Adhesive Sheet.
  - Cut the gonolda hanger from Pebbled Path Shimmer.
- I hand cut the vellum to back the gondola.
- I attached all of the front die cuts to the 2 Balmy Shimmer layers before attaching them to the card base.
- Complete card assembly and attach Ombre Matte Dots.

## Above it All Gatefold (Supplies)

Tami White tami@stampwithtami.com www.stampwithtami.com

Above It All Bundle (English) - 162173

Above It All Photopolymer Stamp Set (English) - 162168

Above It All Dies -162172